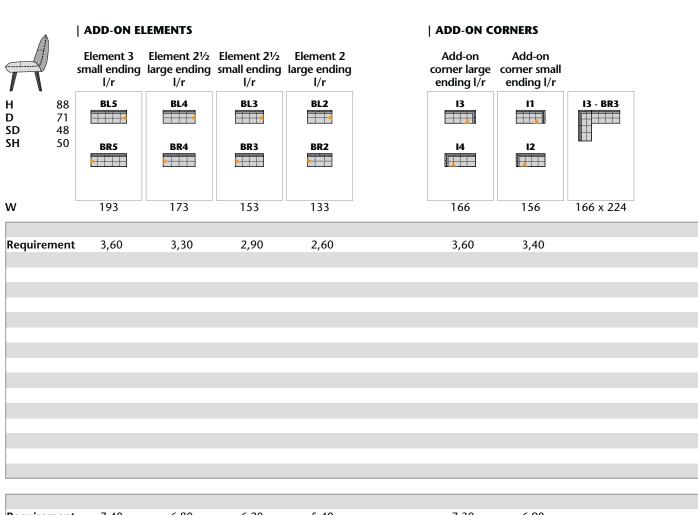

### MODEL DETAILS

good till cancelled

Edition 18.11.2020

Errors and amendments excepted. Our General Terms and Conditions are effective.

MODEL DETAILS good till cancelled Edition 18.11.2020

| Requirement                                                                                                            | 7,40                                                                                                         | 6,80 | 6,20 | 5,40 | 7,30 | 6,90 |  |
|------------------------------------------------------------------------------------------------------------------------|--------------------------------------------------------------------------------------------------------------|------|------|------|------|------|--|
|                                                                                                                        |                                                                                                              |      |      |      |      |      |  |
|                                                                                                                        |                                                                                                              |      |      |      |      |      |  |
|                                                                                                                        |                                                                                                              |      |      |      |      |      |  |
|                                                                                                                        |                                                                                                              |      |      |      |      |      |  |
|                                                                                                                        |                                                                                                              |      |      |      |      |      |  |
|                                                                                                                        |                                                                                                              |      |      |      |      |      |  |
|                                                                                                                        |                                                                                                              |      |      |      |      |      |  |
|                                                                                                                        |                                                                                                              |      |      |      |      |      |  |
|                                                                                                                        |                                                                                                              |      |      |      |      |      |  |
|                                                                                                                        |                                                                                                              |      |      |      |      |      |  |
| For all fabrics and leathers of the current DINING Collection only one price is valid in each case.                    |                                                                                                              |      |      |      |      |      |  |
| (Exception Rohleder Studioline-Concept).                                                                               |                                                                                                              |      |      |      |      |      |  |
| With combination of two covering materials different in prices the higher price category will be invoiced as standard. |                                                                                                              |      |      |      |      |      |  |
|                                                                                                                        |                                                                                                              |      |      |      |      |      |  |
| lf c                                                                                                                   | If desired alternative covers of the wide upholstery covering material collection (exception N-NATURO)       |      |      |      |      |      |  |
| are                                                                                                                    | are possible as custom-made product. Therefor an extra charge of all in 20% is valid for fabric and leather. |      |      |      |      |      |  |
|                                                                                                                        |                                                                                                              |      |      |      |      |      |  |