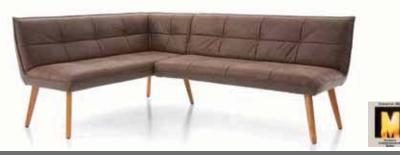

#### DESIGN

#### **CONSTRUCTIVE DESIGN**

All the materials used correspond to the requirements according to RAL-GZ 430/3

Fully upholstered bench, wooden base frame

Seat upholstery structure: zig-zag springs, Dacron, polystyrene foam VW 40, Diolen

#### LEGS

Solid wooden leg, UV laminated with oil effect, optionally available in:

- beech
- wild oak natural
- wild oak bianco
- walnut (against extra charge see price sheet)

or

wild oak black stained (lacquered)