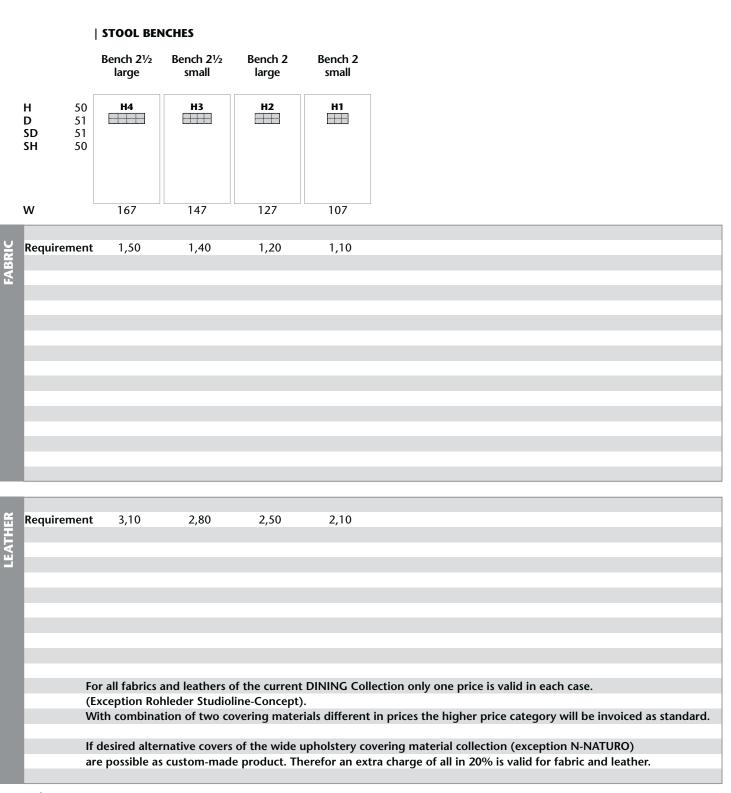

### INDICATIONS OF DIMENSIONS AND REQUIREMENTS

All the values given are approximate values: dimensions in centimetres, material requirements in metres, leather requirements in square metres.

LEATHER