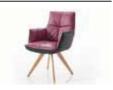

### CHAIR

#### **UPHOLSTERY CASUAL / LOOSE**

With casual upholsteries you are rather sitting "in the sofa" than on it, the upholstery snuggles. A casual/loose upholstery is characterized by a smooth upholstery structure. The cover is not waveless. The ridge of the covers on the seat, back and the armrests as well as sitzmarks due to model and design are typical.

#### LEGS

Solid wooden leg, UV laminated with oil effect, optionally available in:

- beech
- wild oak natural
- wild oak bianco
- walnut (against extra charge see price sheet)

or

wild oak black stained (lacquered)