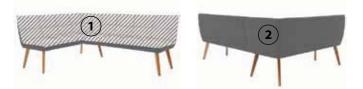

#### COMBINATION OF COVERING MATERIALS

If desired with this model two different covers can be combined.

Here must be indicated the respectively desired covering material with cover part 1 and cover part 2.

With combination of two covering materials different in prices the higher price category will be invoiced as standard.

Fabric- and leather requirement of each cover part on request.

- Cover part 1: seat and back
- cover part 2: seat- and back tensioning section