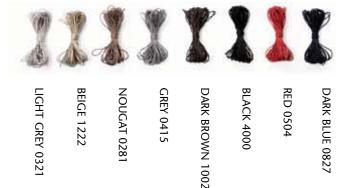

### **CONTRAST STITCHING**

The production is carried out either **with contrast stitching** or with a **thread (tone on tone**) matching the leather in terms of colour.

#### **CONTRAST STITCHING**

With leather covers and with fabric-leather-combinations **a contrast thread colour** must be explicitly chosen.

With bicoloured covers the thread colour will be worked on the front and on the rear side.

Unfortunatley with fabric and microfiber covers without leather part a processing with contrast stitching is not possible.

#### Exception fabrics 13-BISON, 13-CHASE and 13-TORRERO:

These fabrics can be produced with contrast stitching. A contrast thread colour must be explicitly chosen.

#### **THREAD TONE ON TONE**

The model is worked with a thread matching the cover in terms of colour (tone on tone).

With bicoloured covers and with fabric-leather-combinations the matching thread will be automatically worked on the front and on the rear side.