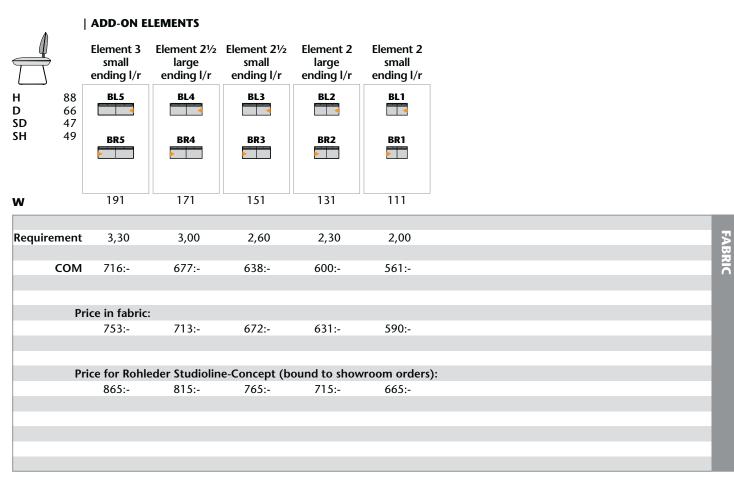

| ADD-ON CORNERS

Errors and amendments excepted. Our General Terms and Conditions are effective

ADD-ON FLEMENTS WITH STOOL ENDING

# **ELEMENTS WITHOUT WOOD VENEER FRAME**

|      |                                | ADD-ON E                         | LEMENTS WI                                                                                                                                                                                                                                                                                                                                                                                                                                                                                                                                                                                                                                                                                                                                                                                                                                                                                                                                                                                                                                                                                                                                                                                                                                                                                                                                                                                                                                                                                                                                                                                                                                                                                                                                                                                                                                                                                                                                                                                                                                                                                                                     | TH STOOL EN                       | IDING                            | ADD-ON CORNERS |                                      |                                      |           |
|------|--------------------------------|----------------------------------|--------------------------------------------------------------------------------------------------------------------------------------------------------------------------------------------------------------------------------------------------------------------------------------------------------------------------------------------------------------------------------------------------------------------------------------------------------------------------------------------------------------------------------------------------------------------------------------------------------------------------------------------------------------------------------------------------------------------------------------------------------------------------------------------------------------------------------------------------------------------------------------------------------------------------------------------------------------------------------------------------------------------------------------------------------------------------------------------------------------------------------------------------------------------------------------------------------------------------------------------------------------------------------------------------------------------------------------------------------------------------------------------------------------------------------------------------------------------------------------------------------------------------------------------------------------------------------------------------------------------------------------------------------------------------------------------------------------------------------------------------------------------------------------------------------------------------------------------------------------------------------------------------------------------------------------------------------------------------------------------------------------------------------------------------------------------------------------------------------------------------------|-----------------------------------|----------------------------------|----------------|--------------------------------------|--------------------------------------|-----------|
|      |                                | Element 3<br>small<br>ending I/r | Element 2½<br>large<br>ending l/r                                                                                                                                                                                                                                                                                                                                                                                                                                                                                                                                                                                                                                                                                                                                                                                                                                                                                                                                                                                                                                                                                                                                                                                                                                                                                                                                                                                                                                                                                                                                                                                                                                                                                                                                                                                                                                                                                                                                                                                                                                                                                              | Element 2½<br>small<br>ending l/r | Element 2<br>large<br>ending l/r |                | Add-on<br>corner large<br>ending l/r | Add-on<br>corner small<br>ending I/r |           |
|      | H 88<br>D 66<br>SD 47<br>SH 49 | 7                                | TR4                                                                                                                                                                                                                                                                                                                                                                                                                                                                                                                                                                                                                                                                                                                                                                                                                                                                                                                                                                                                                                                                                                                                                                                                                                                                                                                                                                                                                                                                                                                                                                                                                                                                                                                                                                                                                                                                                                                                                                                                                                                                                                                            | TL3                               | TL2 TR2                          |                | 13                                   | 12                                   | TL4 - 14  |
|      | w                              | 191                              | 171                                                                                                                                                                                                                                                                                                                                                                                                                                                                                                                                                                                                                                                                                                                                                                                                                                                                                                                                                                                                                                                                                                                                                                                                                                                                                                                                                                                                                                                                                                                                                                                                                                                                                                                                                                                                                                                                                                                                                                                                                                                                                                                            | 151                               | 131                              |                | 162                                  | 152                                  | 237 x 162 |
| SRIC | Requiremen                     | nt 3,20                          | 2,90                                                                                                                                                                                                                                                                                                                                                                                                                                                                                                                                                                                                                                                                                                                                                                                                                                                                                                                                                                                                                                                                                                                                                                                                                                                                                                                                                                                                                                                                                                                                                                                                                                                                                                                                                                                                                                                                                                                                                                                                                                                                                                                           | 2,50                              | 2,20                             |                | 3,40                                 | 3,20                                 |           |
| ¥    | COI                            | M 687:-                          | 648:-                                                                                                                                                                                                                                                                                                                                                                                                                                                                                                                                                                                                                                                                                                                                                                                                                                                                                                                                                                                                                                                                                                                                                                                                                                                                                                                                                                                                                                                                                                                                                                                                                                                                                                                                                                                                                                                                                                                                                                                                                                                                                                                          | 610:-                             | 571:-                            |                | 769:-                                | 749:-                                | 1417:-    |
|      |                                | Price in fabric                  | ••                                                                                                                                                                                                                                                                                                                                                                                                                                                                                                                                                                                                                                                                                                                                                                                                                                                                                                                                                                                                                                                                                                                                                                                                                                                                                                                                                                                                                                                                                                                                                                                                                                                                                                                                                                                                                                                                                                                                                                                                                                                                                                                             |                                   |                                  |                |                                      |                                      |           |
|      |                                | 723:-                            | 682:-                                                                                                                                                                                                                                                                                                                                                                                                                                                                                                                                                                                                                                                                                                                                                                                                                                                                                                                                                                                                                                                                                                                                                                                                                                                                                                                                                                                                                                                                                                                                                                                                                                                                                                                                                                                                                                                                                                                                                                                                                                                                                                                          | 641:-                             | 601:-                            |                | 809:-                                | 789:-                                | 1491:-    |
|      |                                | 5. ( 5.1                         |                                                                                                                                                                                                                                                                                                                                                                                                                                                                                                                                                                                                                                                                                                                                                                                                                                                                                                                                                                                                                                                                                                                                                                                                                                                                                                                                                                                                                                                                                                                                                                                                                                                                                                                                                                                                                                                                                                                                                                                                                                                                                                                                |                                   |                                  |                |                                      |                                      |           |
|      |                                | Price for Rohl<br>830:-          | eder Studiolin<br>780:-                                                                                                                                                                                                                                                                                                                                                                                                                                                                                                                                                                                                                                                                                                                                                                                                                                                                                                                                                                                                                                                                                                                                                                                                                                                                                                                                                                                                                                                                                                                                                                                                                                                                                                                                                                                                                                                                                                                                                                                                                                                                                                        | e-Concept (bo<br>730:-            | ound to show<br>680:-            | vroom orders)  | 905:-                                | 880:-                                | 1685:-    |
|      |                                |                                  |                                                                                                                                                                                                                                                                                                                                                                                                                                                                                                                                                                                                                                                                                                                                                                                                                                                                                                                                                                                                                                                                                                                                                                                                                                                                                                                                                                                                                                                                                                                                                                                                                                                                                                                                                                                                                                                                                                                                                                                                                                                                                                                                |                                   |                                  |                |                                      |                                      |           |
|      |                                |                                  |                                                                                                                                                                                                                                                                                                                                                                                                                                                                                                                                                                                                                                                                                                                                                                                                                                                                                                                                                                                                                                                                                                                                                                                                                                                                                                                                                                                                                                                                                                                                                                                                                                                                                                                                                                                                                                                                                                                                                                                                                                                                                                                                |                                   |                                  |                |                                      |                                      |           |
| I E  | Requiremen                     | nt 6,60                          | 5,90                                                                                                                                                                                                                                                                                                                                                                                                                                                                                                                                                                                                                                                                                                                                                                                                                                                                                                                                                                                                                                                                                                                                                                                                                                                                                                                                                                                                                                                                                                                                                                                                                                                                                                                                                                                                                                                                                                                                                                                                                                                                                                                           | 5,30                              | 4,40                             |                | 6,50                                 | 6,20                                 |           |
| LEAI | COI                            | M 890:-                          | 832:-                                                                                                                                                                                                                                                                                                                                                                                                                                                                                                                                                                                                                                                                                                                                                                                                                                                                                                                                                                                                                                                                                                                                                                                                                                                                                                                                                                                                                                                                                                                                                                                                                                                                                                                                                                                                                                                                                                                                                                                                                                                                                                                          | 774:-                             | 716:-                            |                | 948:-                                | 919:-                                | 1780:-    |
|      |                                | Price in leathe                  | er (except N-N                                                                                                                                                                                                                                                                                                                                                                                                                                                                                                                                                                                                                                                                                                                                                                                                                                                                                                                                                                                                                                                                                                                                                                                                                                                                                                                                                                                                                                                                                                                                                                                                                                                                                                                                                                                                                                                                                                                                                                                                                                                                                                                 | ATURO):                           |                                  |                |                                      |                                      |           |
|      |                                | 937:-                            | 875:-                                                                                                                                                                                                                                                                                                                                                                                                                                                                                                                                                                                                                                                                                                                                                                                                                                                                                                                                                                                                                                                                                                                                                                                                                                                                                                                                                                                                                                                                                                                                                                                                                                                                                                                                                                                                                                                                                                                                                                                                                                                                                                                          | 814:-                             | 753:-                            |                | 998:-                                | 967:-                                | 1873:-    |
|      |                                |                                  |                                                                                                                                                                                                                                                                                                                                                                                                                                                                                                                                                                                                                                                                                                                                                                                                                                                                                                                                                                                                                                                                                                                                                                                                                                                                                                                                                                                                                                                                                                                                                                                                                                                                                                                                                                                                                                                                                                                                                                                                                                                                                                                                |                                   |                                  |                |                                      |                                      |           |
|      |                                | (Exception Ro                    | and leathers on the comment of the c | line-Concept)                     |                                  |                | ·                                    |                                      | s.        |
|      |                                |                                  |                                                                                                                                                                                                                                                                                                                                                                                                                                                                                                                                                                                                                                                                                                                                                                                                                                                                                                                                                                                                                                                                                                                                                                                                                                                                                                                                                                                                                                                                                                                                                                                                                                                                                                                                                                                                                                                                                                                                                                                                                                                                                                                                |                                   | ·                                |                |                                      |                                      | JATURO)   |
|      |                                | ii desired alte                  | rnative covers                                                                                                                                                                                                                                                                                                                                                                                                                                                                                                                                                                                                                                                                                                                                                                                                                                                                                                                                                                                                                                                                                                                                                                                                                                                                                                                                                                                                                                                                                                                                                                                                                                                                                                                                                                                                                                                                                                                                                                                                                                                                                                                 | or the wide t                     | ipnoistery co                    | vering materi  | ai collection (                      | exception N-F                        | NATUKU)   |

are possible as custom-made product. Therefor an extra charge of all in 20% is valid for fabric and leather.

FAIRIE COLLECTION

Model Details
good till cancelled
Edition 31.01.2019

Errors and amendments excepted. Our General Terms and Conditions are effective.