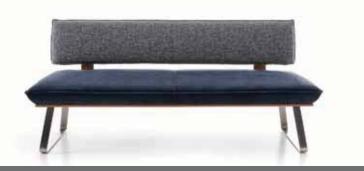

#### **CONSTRUCTIVE DESIGN**

All the materials used correspond to the requirements according to RAL-GZ 430/3

Fully upholstered bench, wooden base frame

Seat upholstery structure: zig-zag springs, Dacron, polystyrene foam VW 40, Diolen

#### **UPHOLSTERY CASUAL / LOOSE**

With casual upholsteries you are rather sitting "in the sofa" than on it, the upholstery snuggles. A casual/loose upholstery is characterized by a smooth upholstery structure. The cover is not waveless. The ridge of the covers on the seat, back and the armrests as well as sitzmarks due to model and design are typical.