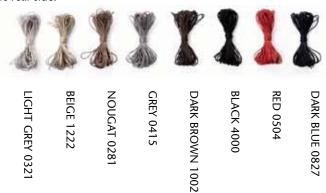

#### **CONTRAST STITCHING**

The production is carried out either **with contrast stitching** or with a **thread (tone on tone)** matching the leather in terms of colour.

#### **CONTRAST STITCHING**

With leather covers and with fabric-leather-combinations **a contrast thread colour** must be explicitly chosen.

With bicoloured covers the thread colour will be worked on the front and on the rear side.

#### THREAD TONE ON TONE

The model is worked with a thread matching the cover in terms of colour (tone on tone).

With bicoloured covers and with fabric-leather-combinations the matching thread will be automatically worked on the front and on the rear side.