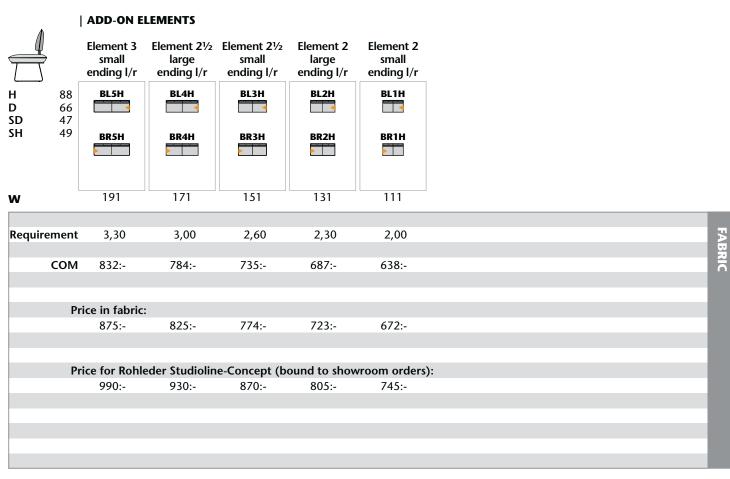

# **ELEMENTS WITHOUT WOOD VENEER FRAME**

# **ELEMENTS WITHOUT WOOD VENEER FRAME**

|      |                                | ADD-ON E                         | LEMENTS WI                                                                                                                                                                                                                                                                                                                                                                                                                                                                                                                                                                                                                                                                                                                                                                                                                                                                                                                                                                                                                                                                                                                                                                                                                                                                                                                                                                                                                                                                                                                                                                                                                                                                                                                                                                                                                                                                                                                                                                                                                                                                                                                     | TH STOOL EN                       | IDING                            | ADD-ON CORNERS |                                      |                                      |           |
|------|--------------------------------|----------------------------------|--------------------------------------------------------------------------------------------------------------------------------------------------------------------------------------------------------------------------------------------------------------------------------------------------------------------------------------------------------------------------------------------------------------------------------------------------------------------------------------------------------------------------------------------------------------------------------------------------------------------------------------------------------------------------------------------------------------------------------------------------------------------------------------------------------------------------------------------------------------------------------------------------------------------------------------------------------------------------------------------------------------------------------------------------------------------------------------------------------------------------------------------------------------------------------------------------------------------------------------------------------------------------------------------------------------------------------------------------------------------------------------------------------------------------------------------------------------------------------------------------------------------------------------------------------------------------------------------------------------------------------------------------------------------------------------------------------------------------------------------------------------------------------------------------------------------------------------------------------------------------------------------------------------------------------------------------------------------------------------------------------------------------------------------------------------------------------------------------------------------------------|-----------------------------------|----------------------------------|----------------|--------------------------------------|--------------------------------------|-----------|
|      |                                | Element 3<br>small<br>ending I/r | Element 2½<br>large<br>ending l/r                                                                                                                                                                                                                                                                                                                                                                                                                                                                                                                                                                                                                                                                                                                                                                                                                                                                                                                                                                                                                                                                                                                                                                                                                                                                                                                                                                                                                                                                                                                                                                                                                                                                                                                                                                                                                                                                                                                                                                                                                                                                                              | Element 2½<br>small<br>ending l/r | Element 2<br>large<br>ending l/r |                | Add-on<br>corner large<br>ending l/r | Add-on<br>corner small<br>ending I/r |           |
|      | H 88<br>D 66<br>SD 47<br>SH 49 | 7                                | TR4                                                                                                                                                                                                                                                                                                                                                                                                                                                                                                                                                                                                                                                                                                                                                                                                                                                                                                                                                                                                                                                                                                                                                                                                                                                                                                                                                                                                                                                                                                                                                                                                                                                                                                                                                                                                                                                                                                                                                                                                                                                                                                                            | TL3                               | TL2 TR2                          |                | 13                                   | 12                                   | TL4 - 14  |
|      | w                              | 191                              | 171                                                                                                                                                                                                                                                                                                                                                                                                                                                                                                                                                                                                                                                                                                                                                                                                                                                                                                                                                                                                                                                                                                                                                                                                                                                                                                                                                                                                                                                                                                                                                                                                                                                                                                                                                                                                                                                                                                                                                                                                                                                                                                                            | 151                               | 131                              |                | 162                                  | 152                                  | 237 x 162 |
| SRIC | Requiremen                     | nt 3,20                          | 2,90                                                                                                                                                                                                                                                                                                                                                                                                                                                                                                                                                                                                                                                                                                                                                                                                                                                                                                                                                                                                                                                                                                                                                                                                                                                                                                                                                                                                                                                                                                                                                                                                                                                                                                                                                                                                                                                                                                                                                                                                                                                                                                                           | 2,50                              | 2,20                             |                | 3,40                                 | 3,20                                 |           |
| ¥    | COI                            | M 687:-                          | 648:-                                                                                                                                                                                                                                                                                                                                                                                                                                                                                                                                                                                                                                                                                                                                                                                                                                                                                                                                                                                                                                                                                                                                                                                                                                                                                                                                                                                                                                                                                                                                                                                                                                                                                                                                                                                                                                                                                                                                                                                                                                                                                                                          | 610:-                             | 571:-                            |                | 769:-                                | 749:-                                | 1417:-    |
|      |                                | Price in fabric                  | ••                                                                                                                                                                                                                                                                                                                                                                                                                                                                                                                                                                                                                                                                                                                                                                                                                                                                                                                                                                                                                                                                                                                                                                                                                                                                                                                                                                                                                                                                                                                                                                                                                                                                                                                                                                                                                                                                                                                                                                                                                                                                                                                             |                                   |                                  |                |                                      |                                      |           |
|      |                                | 723:-                            | 682:-                                                                                                                                                                                                                                                                                                                                                                                                                                                                                                                                                                                                                                                                                                                                                                                                                                                                                                                                                                                                                                                                                                                                                                                                                                                                                                                                                                                                                                                                                                                                                                                                                                                                                                                                                                                                                                                                                                                                                                                                                                                                                                                          | 641:-                             | 601:-                            |                | 809:-                                | 789:-                                | 1491:-    |
|      |                                | 5. ( 5.1                         |                                                                                                                                                                                                                                                                                                                                                                                                                                                                                                                                                                                                                                                                                                                                                                                                                                                                                                                                                                                                                                                                                                                                                                                                                                                                                                                                                                                                                                                                                                                                                                                                                                                                                                                                                                                                                                                                                                                                                                                                                                                                                                                                |                                   |                                  |                |                                      |                                      |           |
|      |                                | Price for Rohl<br>830:-          | eder Studiolin<br>780:-                                                                                                                                                                                                                                                                                                                                                                                                                                                                                                                                                                                                                                                                                                                                                                                                                                                                                                                                                                                                                                                                                                                                                                                                                                                                                                                                                                                                                                                                                                                                                                                                                                                                                                                                                                                                                                                                                                                                                                                                                                                                                                        | e-Concept (bo<br>730:-            | ound to show<br>680:-            | vroom orders)  | 905:-                                | 880:-                                | 1685:-    |
|      |                                |                                  |                                                                                                                                                                                                                                                                                                                                                                                                                                                                                                                                                                                                                                                                                                                                                                                                                                                                                                                                                                                                                                                                                                                                                                                                                                                                                                                                                                                                                                                                                                                                                                                                                                                                                                                                                                                                                                                                                                                                                                                                                                                                                                                                |                                   |                                  |                |                                      |                                      |           |
|      |                                |                                  |                                                                                                                                                                                                                                                                                                                                                                                                                                                                                                                                                                                                                                                                                                                                                                                                                                                                                                                                                                                                                                                                                                                                                                                                                                                                                                                                                                                                                                                                                                                                                                                                                                                                                                                                                                                                                                                                                                                                                                                                                                                                                                                                |                                   |                                  |                |                                      |                                      |           |
| I E  | Requiremen                     | nt 6,60                          | 5,90                                                                                                                                                                                                                                                                                                                                                                                                                                                                                                                                                                                                                                                                                                                                                                                                                                                                                                                                                                                                                                                                                                                                                                                                                                                                                                                                                                                                                                                                                                                                                                                                                                                                                                                                                                                                                                                                                                                                                                                                                                                                                                                           | 5,30                              | 4,40                             |                | 6,50                                 | 6,20                                 |           |
| LEAI | COI                            | M 890:-                          | 832:-                                                                                                                                                                                                                                                                                                                                                                                                                                                                                                                                                                                                                                                                                                                                                                                                                                                                                                                                                                                                                                                                                                                                                                                                                                                                                                                                                                                                                                                                                                                                                                                                                                                                                                                                                                                                                                                                                                                                                                                                                                                                                                                          | 774:-                             | 716:-                            |                | 948:-                                | 919:-                                | 1780:-    |
|      |                                | Price in leathe                  | er (except N-N                                                                                                                                                                                                                                                                                                                                                                                                                                                                                                                                                                                                                                                                                                                                                                                                                                                                                                                                                                                                                                                                                                                                                                                                                                                                                                                                                                                                                                                                                                                                                                                                                                                                                                                                                                                                                                                                                                                                                                                                                                                                                                                 | ATURO):                           |                                  |                |                                      |                                      |           |
|      |                                | 937:-                            | 875:-                                                                                                                                                                                                                                                                                                                                                                                                                                                                                                                                                                                                                                                                                                                                                                                                                                                                                                                                                                                                                                                                                                                                                                                                                                                                                                                                                                                                                                                                                                                                                                                                                                                                                                                                                                                                                                                                                                                                                                                                                                                                                                                          | 814:-                             | 753:-                            |                | 998:-                                | 967:-                                | 1873:-    |
|      |                                |                                  |                                                                                                                                                                                                                                                                                                                                                                                                                                                                                                                                                                                                                                                                                                                                                                                                                                                                                                                                                                                                                                                                                                                                                                                                                                                                                                                                                                                                                                                                                                                                                                                                                                                                                                                                                                                                                                                                                                                                                                                                                                                                                                                                |                                   |                                  |                |                                      |                                      |           |
|      |                                | (Exception Ro                    | and leathers on the comment of the c | line-Concept)                     |                                  |                | ·                                    |                                      | s.        |
|      |                                |                                  |                                                                                                                                                                                                                                                                                                                                                                                                                                                                                                                                                                                                                                                                                                                                                                                                                                                                                                                                                                                                                                                                                                                                                                                                                                                                                                                                                                                                                                                                                                                                                                                                                                                                                                                                                                                                                                                                                                                                                                                                                                                                                                                                |                                   | ·                                |                |                                      |                                      | JATURO)   |
|      |                                | ii desired alte                  | rnative covers                                                                                                                                                                                                                                                                                                                                                                                                                                                                                                                                                                                                                                                                                                                                                                                                                                                                                                                                                                                                                                                                                                                                                                                                                                                                                                                                                                                                                                                                                                                                                                                                                                                                                                                                                                                                                                                                                                                                                                                                                                                                                                                 | or the wide t                     | ipnoistery co                    | vering materi  | ai collection (                      | exception N-F                        | NATUKU)   |

are possible as custom-made product. Therefor an extra charge of all in 20% is valid for fabric and leather.

FAIRIE COLLECTION

Model Details
good till cancelled
Edition 31.01.2019

Errors and amendments excepted. Our General Terms and Conditions are effective.