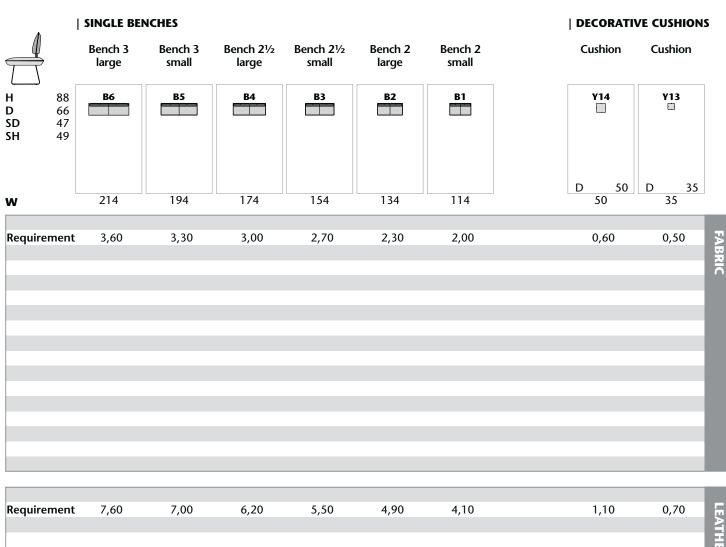

#### INDICATIONS OF DIMENSIONS AND REQUIREMENTS

All the values given are approximate values: dimensions in centimetres, material requirements in metres, leather requirements in square metres.

# ORDER CHECK LIST

Please pay attention to the following issues respectively to complete specifications when ordering:

- article / combination
- covering material, with combination of covering materials covering material per cover part (in general N-NATURO is not possible)
- with leather covers and fabric-leather-combination
- production with or without contrast stitching
- with version with contrast stitching colour of contrast thread
- leg version, also finish
- with version with wooden frame high or small and also finish
- with version without wooden frame finish of spacer

#### **ELEMENTS WITHOUT WOOD VENEER FRAME**

For all fabrics and leathers of the current DINING Collection only one price is valid in each case. (Exception Rohleder Studioline-Concept).

With combination of fabric and leather the leather price will be invoiced as standard.