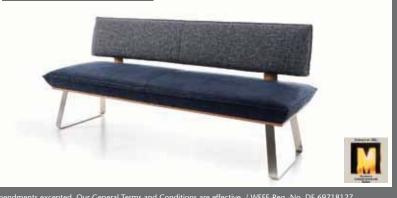

#### **CONSTRUCTIVE DESIGN**

All the materials used correspond to the requirements according to RAL-GZ 430/3

Fully upholstered bench, wooden base frame

Seat upholstery structure: zig-zag springs, Dacron, polystyrene foam VW 40, Diolen

Seat upholstery structure with stool: rubber straps, polystyrene foam VW 40, Diolen

Back upholstery structure: polystyrene foam, Diolen

#### **UPHOLSTERY CASUAL / LOOSE**

With casual upholsteries you are rather sitting "in the sofa" than on it, the upholstery snuggles. A casual/loose upholstery is characterized by a smooth upholstery structure. The cover is not waveless. The ridge of the covers on the seat, back and the armrests as well as sitzmarks due to model and design are typical.