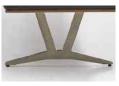

#### **CONSTRUCTIVE DESIGN**

All the materials used correspond to the requirements according to RAL-GZ 430/3

Fully upholstered bench, wooden base frame

Seat upholstery structure: zig-zag springs, Dacron, polystyrene foam VW 40, Diolen

### **LEGS**

Flat steel runner no. 1 otpionally available in:

- nickel satined (stainless steel optics)
- metal powder-coated structural black mat

- nickel satined (stainless steel optics)
- metal powder-coated structural black mat