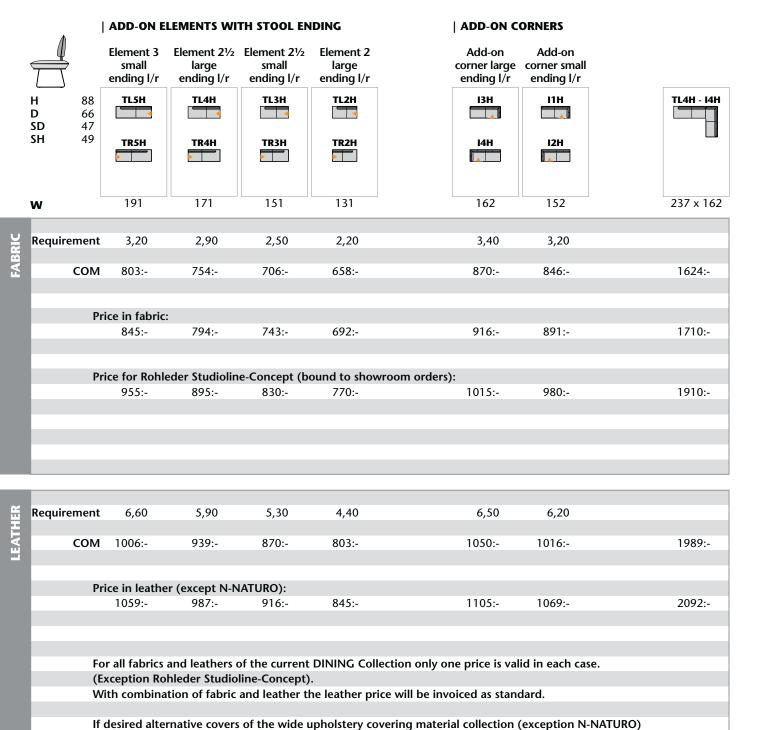

# **ELEMENTS WITHOUT WOOD VENEER FRAME**

|      |                                | ADD-ON E                         | LEMENTS WI                                                                                                                                                                                                                                                                                                                                                                                                                                                                                                                                                                                                                                                                                                                                                                                                                                                                                                                                                                                                                                                                                                                                                                                                                                                                                                                                                                                                                                                                                                                                                                                                                                                                                                                                                                                                                                                                                                                                                                                                                                                                                                                     | TH STOOL EN                       | IDING                            | ADD-ON CORNERS |                                      |                                      |           |
|------|--------------------------------|----------------------------------|--------------------------------------------------------------------------------------------------------------------------------------------------------------------------------------------------------------------------------------------------------------------------------------------------------------------------------------------------------------------------------------------------------------------------------------------------------------------------------------------------------------------------------------------------------------------------------------------------------------------------------------------------------------------------------------------------------------------------------------------------------------------------------------------------------------------------------------------------------------------------------------------------------------------------------------------------------------------------------------------------------------------------------------------------------------------------------------------------------------------------------------------------------------------------------------------------------------------------------------------------------------------------------------------------------------------------------------------------------------------------------------------------------------------------------------------------------------------------------------------------------------------------------------------------------------------------------------------------------------------------------------------------------------------------------------------------------------------------------------------------------------------------------------------------------------------------------------------------------------------------------------------------------------------------------------------------------------------------------------------------------------------------------------------------------------------------------------------------------------------------------|-----------------------------------|----------------------------------|----------------|--------------------------------------|--------------------------------------|-----------|
|      |                                | Element 3<br>small<br>ending I/r | Element 2½<br>large<br>ending l/r                                                                                                                                                                                                                                                                                                                                                                                                                                                                                                                                                                                                                                                                                                                                                                                                                                                                                                                                                                                                                                                                                                                                                                                                                                                                                                                                                                                                                                                                                                                                                                                                                                                                                                                                                                                                                                                                                                                                                                                                                                                                                              | Element 2½<br>small<br>ending l/r | Element 2<br>large<br>ending l/r |                | Add-on<br>corner large<br>ending l/r | Add-on<br>corner small<br>ending I/r |           |
|      | H 88<br>D 66<br>SD 47<br>SH 49 | 7                                | TR4                                                                                                                                                                                                                                                                                                                                                                                                                                                                                                                                                                                                                                                                                                                                                                                                                                                                                                                                                                                                                                                                                                                                                                                                                                                                                                                                                                                                                                                                                                                                                                                                                                                                                                                                                                                                                                                                                                                                                                                                                                                                                                                            | TL3                               | TL2 TR2                          |                | 13                                   | 12                                   | TL4 - 14  |
|      | w                              | 191                              | 171                                                                                                                                                                                                                                                                                                                                                                                                                                                                                                                                                                                                                                                                                                                                                                                                                                                                                                                                                                                                                                                                                                                                                                                                                                                                                                                                                                                                                                                                                                                                                                                                                                                                                                                                                                                                                                                                                                                                                                                                                                                                                                                            | 151                               | 131                              |                | 162                                  | 152                                  | 237 x 162 |
| SRIC | Requiremen                     | nt 3,20                          | 2,90                                                                                                                                                                                                                                                                                                                                                                                                                                                                                                                                                                                                                                                                                                                                                                                                                                                                                                                                                                                                                                                                                                                                                                                                                                                                                                                                                                                                                                                                                                                                                                                                                                                                                                                                                                                                                                                                                                                                                                                                                                                                                                                           | 2,50                              | 2,20                             |                | 3,40                                 | 3,20                                 |           |
| ¥    | COI                            | M 687:-                          | 648:-                                                                                                                                                                                                                                                                                                                                                                                                                                                                                                                                                                                                                                                                                                                                                                                                                                                                                                                                                                                                                                                                                                                                                                                                                                                                                                                                                                                                                                                                                                                                                                                                                                                                                                                                                                                                                                                                                                                                                                                                                                                                                                                          | 610:-                             | 571:-                            |                | 769:-                                | 749:-                                | 1417:-    |
|      |                                | Price in fabric                  | ••                                                                                                                                                                                                                                                                                                                                                                                                                                                                                                                                                                                                                                                                                                                                                                                                                                                                                                                                                                                                                                                                                                                                                                                                                                                                                                                                                                                                                                                                                                                                                                                                                                                                                                                                                                                                                                                                                                                                                                                                                                                                                                                             |                                   |                                  |                |                                      |                                      |           |
|      |                                | 723:-                            | 682:-                                                                                                                                                                                                                                                                                                                                                                                                                                                                                                                                                                                                                                                                                                                                                                                                                                                                                                                                                                                                                                                                                                                                                                                                                                                                                                                                                                                                                                                                                                                                                                                                                                                                                                                                                                                                                                                                                                                                                                                                                                                                                                                          | 641:-                             | 601:-                            |                | 809:-                                | 789:-                                | 1491:-    |
|      |                                | 5. ( 5.1                         |                                                                                                                                                                                                                                                                                                                                                                                                                                                                                                                                                                                                                                                                                                                                                                                                                                                                                                                                                                                                                                                                                                                                                                                                                                                                                                                                                                                                                                                                                                                                                                                                                                                                                                                                                                                                                                                                                                                                                                                                                                                                                                                                |                                   |                                  |                |                                      |                                      |           |
|      |                                | Price for Rohl<br>830:-          | eder Studiolin<br>780:-                                                                                                                                                                                                                                                                                                                                                                                                                                                                                                                                                                                                                                                                                                                                                                                                                                                                                                                                                                                                                                                                                                                                                                                                                                                                                                                                                                                                                                                                                                                                                                                                                                                                                                                                                                                                                                                                                                                                                                                                                                                                                                        | e-Concept (bo<br>730:-            | ound to show<br>680:-            | vroom orders)  | 905:-                                | 880:-                                | 1685:-    |
|      |                                |                                  |                                                                                                                                                                                                                                                                                                                                                                                                                                                                                                                                                                                                                                                                                                                                                                                                                                                                                                                                                                                                                                                                                                                                                                                                                                                                                                                                                                                                                                                                                                                                                                                                                                                                                                                                                                                                                                                                                                                                                                                                                                                                                                                                |                                   |                                  |                |                                      |                                      |           |
|      |                                |                                  |                                                                                                                                                                                                                                                                                                                                                                                                                                                                                                                                                                                                                                                                                                                                                                                                                                                                                                                                                                                                                                                                                                                                                                                                                                                                                                                                                                                                                                                                                                                                                                                                                                                                                                                                                                                                                                                                                                                                                                                                                                                                                                                                |                                   |                                  |                |                                      |                                      |           |
| I E  | Requiremen                     | nt 6,60                          | 5,90                                                                                                                                                                                                                                                                                                                                                                                                                                                                                                                                                                                                                                                                                                                                                                                                                                                                                                                                                                                                                                                                                                                                                                                                                                                                                                                                                                                                                                                                                                                                                                                                                                                                                                                                                                                                                                                                                                                                                                                                                                                                                                                           | 5,30                              | 4,40                             |                | 6,50                                 | 6,20                                 |           |
| LEAI | COI                            | M 890:-                          | 832:-                                                                                                                                                                                                                                                                                                                                                                                                                                                                                                                                                                                                                                                                                                                                                                                                                                                                                                                                                                                                                                                                                                                                                                                                                                                                                                                                                                                                                                                                                                                                                                                                                                                                                                                                                                                                                                                                                                                                                                                                                                                                                                                          | 774:-                             | 716:-                            |                | 948:-                                | 919:-                                | 1780:-    |
|      |                                | Price in leathe                  | er (except N-N                                                                                                                                                                                                                                                                                                                                                                                                                                                                                                                                                                                                                                                                                                                                                                                                                                                                                                                                                                                                                                                                                                                                                                                                                                                                                                                                                                                                                                                                                                                                                                                                                                                                                                                                                                                                                                                                                                                                                                                                                                                                                                                 | ATURO):                           |                                  |                |                                      |                                      |           |
|      |                                | 937:-                            | 875:-                                                                                                                                                                                                                                                                                                                                                                                                                                                                                                                                                                                                                                                                                                                                                                                                                                                                                                                                                                                                                                                                                                                                                                                                                                                                                                                                                                                                                                                                                                                                                                                                                                                                                                                                                                                                                                                                                                                                                                                                                                                                                                                          | 814:-                             | 753:-                            |                | 998:-                                | 967:-                                | 1873:-    |
|      |                                |                                  |                                                                                                                                                                                                                                                                                                                                                                                                                                                                                                                                                                                                                                                                                                                                                                                                                                                                                                                                                                                                                                                                                                                                                                                                                                                                                                                                                                                                                                                                                                                                                                                                                                                                                                                                                                                                                                                                                                                                                                                                                                                                                                                                |                                   |                                  |                |                                      |                                      |           |
|      |                                | (Exception Ro                    | and leathers on the comment of the c | line-Concept)                     |                                  |                | ·                                    |                                      | s.        |
|      |                                |                                  |                                                                                                                                                                                                                                                                                                                                                                                                                                                                                                                                                                                                                                                                                                                                                                                                                                                                                                                                                                                                                                                                                                                                                                                                                                                                                                                                                                                                                                                                                                                                                                                                                                                                                                                                                                                                                                                                                                                                                                                                                                                                                                                                |                                   | ·                                |                |                                      |                                      | JATURO)   |
|      |                                | ii desired alte                  | rnative covers                                                                                                                                                                                                                                                                                                                                                                                                                                                                                                                                                                                                                                                                                                                                                                                                                                                                                                                                                                                                                                                                                                                                                                                                                                                                                                                                                                                                                                                                                                                                                                                                                                                                                                                                                                                                                                                                                                                                                                                                                                                                                                                 | or the wide t                     | ipnoistery co                    | vering materi  | ai collection (                      | exception N-F                        | NATUKU)   |

are possible as custom-made product. Therefor an extra charge of all in 20% is valid for fabric and leather.

FAIRIE COLLECTION

Model Details
good till cancelled
Edition 31.01.2019

Errors and amendments excepted. Our General Terms and Conditions are effective.