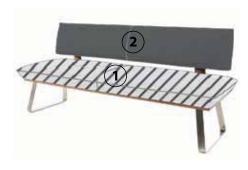

#### **COMBINATION OF COVERING MATERIALS**

If desired with this model two different covers can be combined.

Here must be indicated the respectively desired covering material with cover part 1 and cover part 2.

With combination of fabric and leather the leather price will be invoiced as standard.

Fabric- and leather requirement of each cover part on request.

cover part 1: seat

cover part 2: back