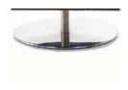

### Armchair A and stool HA:

Metal rotary spray optionally available in:

- nickel satined (stainless steel optics)
- structural black mat (lacquered)

from the left to the right:

or

Metal rotary plate optionally available in:

- nickel satined (stainless steel optics)
- structural black mat (lacquered)

from the left to the right: