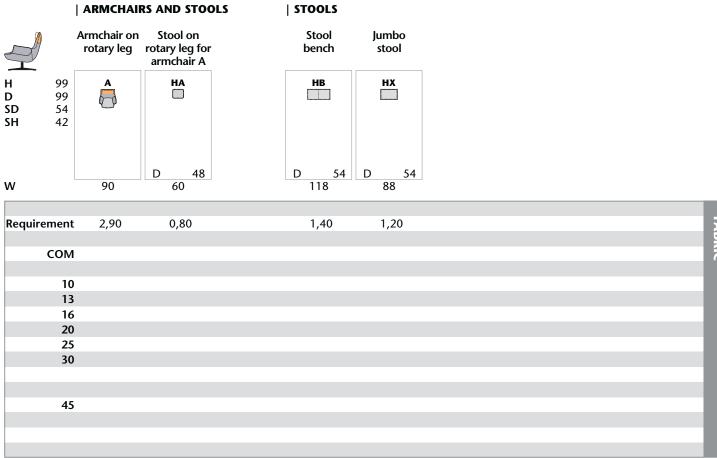

## **INDICATIONS OF DIMENSIONS AND REQUIREMENTS**

All the values given are approximate values: dimensions in centimetres, material requirements in metres, leather requirements in square metres.

For visual reasons with the armchair A the armrest is respectively 3 cm smaller than for the other elements.