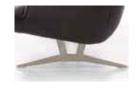

### **LEGS**

Sword runner optionally available in:

- nickel satined (stainless steel optics)
- metal structural black mat (lacquered)

from the left to the right:

### Armchair A and stool HA:

Metal rotary spray optionally available in:

- nickel satined (stainless steel optics)
- structural black mat (lacquered)

from the left to the right:

or

Metal rotary plate optionally available in:

- nickel satined (stainless steel optics)
- structural black mat (lacquered)

from the left to the right: