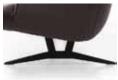

### **LEGS**

Sword runner optionally available in:

- nickel satined (stainless steel optics)
- metal structural black mat (lacquered)

from the left to the right: