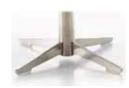

### Armchair A and stool HA:

Metal rotary spray optionally available in:

- nickel satined (stainless steel optics)
- structural black mat (lacquered)

from the left to the right:

or

Metal rotary plate optionally available in:

- nickel satined (stainless steel optics)
- structural black mat (lacquered)

from the left to the right: