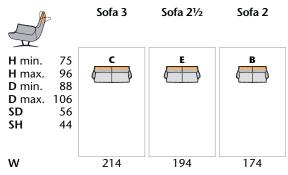

#### | ADD-ON ELEMENTS Sofa 3 Sofa 21/2 Daybed AR I/r AR I/r AR I/r $\mathbf{CL}$ EL CL - P2 75 96 88 H max. D min. **D** max. 106 CR ER SD 56 SH 44 147 W 196 176 108 304 x 147 5,80 5,30 4,90 Requirement СОМ 10 13 16 20 25 30 45