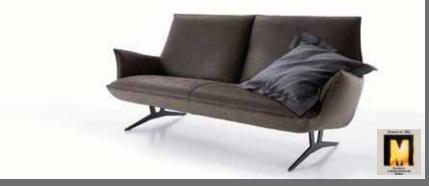

### **DESIGN**

### **CONSTRUCTIVE DESIGN**

All the materials used correspond to the requirements according to RAL-GZ 430/4.

Fully upholstered suite, metal base frame

Seat upholstery structure: zig-zag springs, polystyrene foam VW 40, 70% foam sticks VW 40, 30% Comforel fiber, Diolen

### **UPHOLSTERY VERY CASUAL**

With casual upholsteries you are rather sitting "in the sofa" than on it, the upholstery snuggels. A very casual upholstery is characterized by a smooth, soft surface. The covers are intended showing a distinctive curly image and an extended wrinkling on seat, back and armrests already in new condition. With this high quality upholstery with bay quilting as applied a flexible mixture out of loose filling material as foam sticks and/or plumes enables a point adaptation to the body. For this the fillings are worked in separate bays which come more or less apparent depending on the cover. Sitzmarks are due to model and design typical.