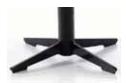

### **LEGS**

Sword runner optionally available in:

- nickel satined (stainless steel optics)
- metal structural black mat (lacquered)

from the left to the right: