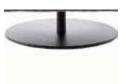

### Armchair A and stool HA:

Metal rotary spray optionally available in:

- nickel satined (stainless steel optics)
- structural black mat (lacquered)

from the left to the right:

or

Metal rotary plate optionally available in:

- nickel satined (stainless steel optics)
- structural black mat (lacquered)

from the left to the right: