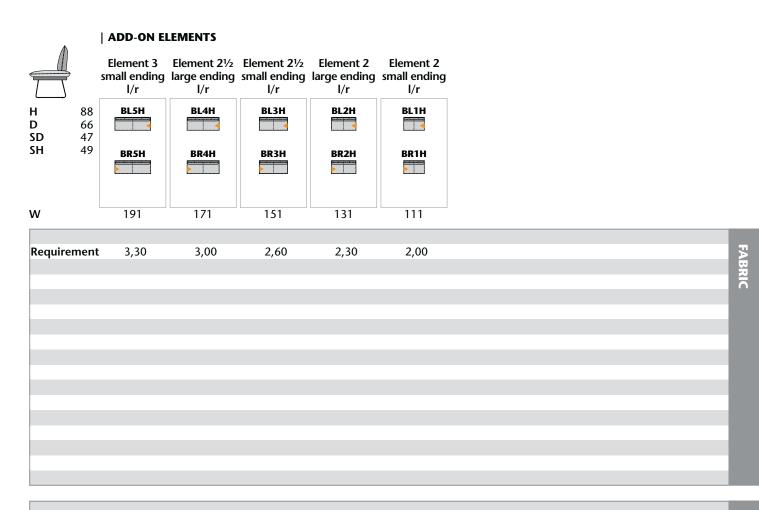

#### INDICATIONS OF DIMENSIONS AND REQUIREMENTS

All the values given are approximate values: dimensions in centimetres, material requirements in metres, leather requirements in square metres.

Model Details

good till cancelled

Edition 31.01.2019

Errors and amendments excepted. Our General Terms and Conditions are effective

| , I                            | SINGLE BE        | DECORATI         | VE CUSHIONS      |                  |                  |                  |            |             |
|--------------------------------|------------------|------------------|------------------|------------------|------------------|------------------|------------|-------------|
|                                | Bench 3<br>large | Bench 3<br>small | Bench 3<br>small | Bench 3<br>small | Bench 2<br>large | Bench 2<br>small | Cushion    | Cushion     |
| H 88<br>D 66<br>SD 47<br>SH 49 | B6               | B5               | B4               | B3               | B2               | B1               | ¥14        | Y13         |
| W                              | 214              | 194              | 174              | 154              | 134              | 114              | D 50<br>50 | D 35<br>35  |
| Requirement                    | 3,60             | 3,30             | 3,00             | 2,70             | 2,30             | 2,00             | 0,60       | 0,50 FABRIC |

| Requirement | 7,60                                                                                                   | 7,00          | 6,20           | 5,50            | 4,90           | 4,10                 | 1,10                    | 0,70 | LEATHER |
|-------------|--------------------------------------------------------------------------------------------------------|---------------|----------------|-----------------|----------------|----------------------|-------------------------|------|---------|
|             |                                                                                                        |               |                |                 |                |                      |                         |      |         |
|             |                                                                                                        |               |                |                 |                |                      |                         |      | I       |
|             |                                                                                                        |               |                |                 |                |                      |                         |      |         |
|             |                                                                                                        |               |                |                 |                |                      |                         |      |         |
|             |                                                                                                        |               |                |                 |                |                      |                         |      |         |
|             |                                                                                                        |               |                |                 |                |                      |                         |      |         |
|             |                                                                                                        |               |                |                 |                |                      |                         |      |         |
|             |                                                                                                        |               |                |                 |                |                      |                         |      |         |
|             |                                                                                                        |               |                |                 |                |                      |                         |      |         |
| F           |                                                                                                        |               | 6 al           |                 |                |                      |                         |      |         |
|             |                                                                                                        |               |                |                 | ection only o  | ne price is valid in | each case.              |      |         |
| (Ex         | ception Roh                                                                                            | leder Studiol | ine-Concept)   |                 |                |                      |                         |      |         |
| Wi          | th combinat                                                                                            | ion of fabric | and leather th | he leather prie | ce will be inv | oiced as standard    |                         |      |         |
|             |                                                                                                        |               |                |                 |                |                      |                         |      |         |
| lf c        | If desired alternative covers of the wide upholstery covering material collection (exception N-NATURO) |               |                |                 |                |                      |                         |      |         |
|             |                                                                                                        |               |                |                 |                | •                    | for fabric and leather. |      |         |
|             |                                                                                                        |               |                |                 |                |                      |                         |      |         |
|             |                                                                                                        |               |                |                 |                |                      |                         |      |         |