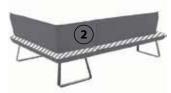

#### **CONSTRUCTIVE DESIGN**

All the materials used correspond to the requirements according to RAL-GZ 430/3

Fully upholstered bench, wooden base frame

Seat upholstery structure: zig-zag springs, Dacron, polystyrene foam VW 40, Diolen

#### LEGS

Flat steel runner no. 1 otpionally available in:

- nickel satined (stainless steel optics)
- metal powder-coated structural black mat

Sword runner no. 2 optionally available in:

- nickel satined (stainless steel optics)
- metal powder-coated structural black mat