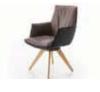

lstery structure: zig-zag springs, Dacron, polystyrene foam VW 40, Diolen

Back upholstery structure: polystyrene foam, Diolen

### **UPHOLSTERY CASUAL / LOOSE**

With casual upholsteries you are rather sitting "in the sofa" than on it, the upholstery snuggles. A casual/loose upholstery is characterized by a smooth upholstery structure. The cover is not waveless. The ridge of the covers on the seat, back and the armrests as well as sitzmarks due to model and design are typical.

Slight differences in seat firmness with add-on groups are according to construction and therefore constitute no grounds for complaint.

## **BACK TENSIONING SECTIONS**

All back tensioning sections are supplied as standard with the original cover.

### CHAIR

With this model we recommend the suitable chair 1203.



#### LEGS

Flat steel runner no. 1 otpionally available in:

- nickel satined (stainless steel optics)
- metal powder-coated structural black mat

Sword runner no. 2 optionally available in:

- nickel satined (stainless steel optics)
- metal powder-coated structural black mat

#### **ELEMENTS WITH WOODEN FRAME**

It can be chosen between elements without wood veneer frame (without another code) and elements with wood veneer frame (code H).

The elements without wooden frame are produced completely in the respectively desired covering material.

Frame wood veneered UV laminated with oil effect (6 cm high), optionally available in:

- wild oak natural
- wild oak bianco
- walnut

from the left to the right:



### **COMBINATION OF COVERING MATERIALS**

If desired with this model two differe