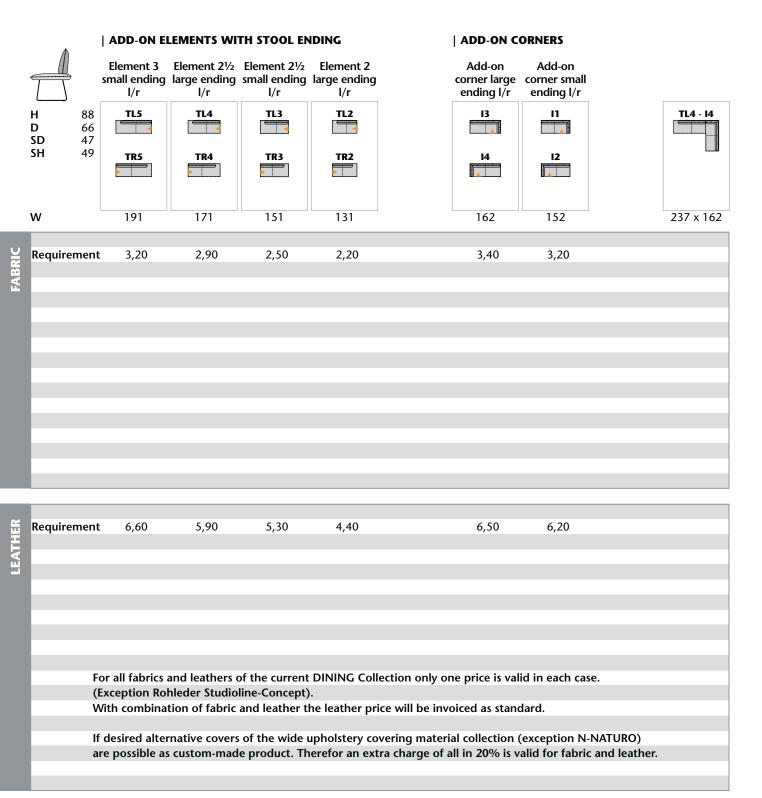

With combination of fabric and leather the leather price will be invoiced as standard.

Fabric- and leather requirement of each cover part on request.

- // cover part 1: seat and back
- cover part 2: seat- and back tensioning section

### **COVERING MATERIALS**

You may find the information concerning the specific properties of the covering materials on the sample labels.

Alternative covers of the wide upholstery covering material collection **(exception N-NATURO)** are possible as custom-made product. Therefor an extra charge of all in 20% is valid for fabric and leather.

#### INDICATIONS OF DIMENSIONS AND REQUIREMENTS

All the values given are approximate values: dimensions in centimetres, material requirements in metres, leather requirements in square metres.