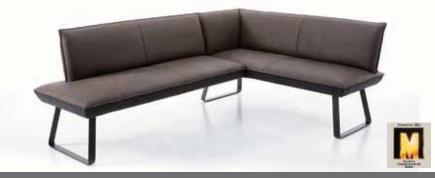

#### **CONSTRUCTIVE DESIGN**

All the materials used correspond to the requirements according to RAL-GZ 430/3

Fully upholstered bench, wooden base frame

Seat upholstery structure: zig-zag springs, Dacron, polystyrene foam VW 40, Diolen

### **UPHOLSTERY CASUAL / LOOSE**

With casual upholsteries you are rather sitting "in the sofa" than on it, the upholstery snuggles. A casual/loose upholstery is characterized by a smooth upholstery structure. The cover is not waveless. The ridge of the covers on the seat, back and the armrests as well as sitzmarks due to model and design are typical.

#### **ELEMENTS WITH WOODEN FRAME**

It can be chosen between elements without wood veneer frame (without another code) and elements with wood veneer frame (code H).

The elements without wooden frame are produced completely in the respectively desired covering material.