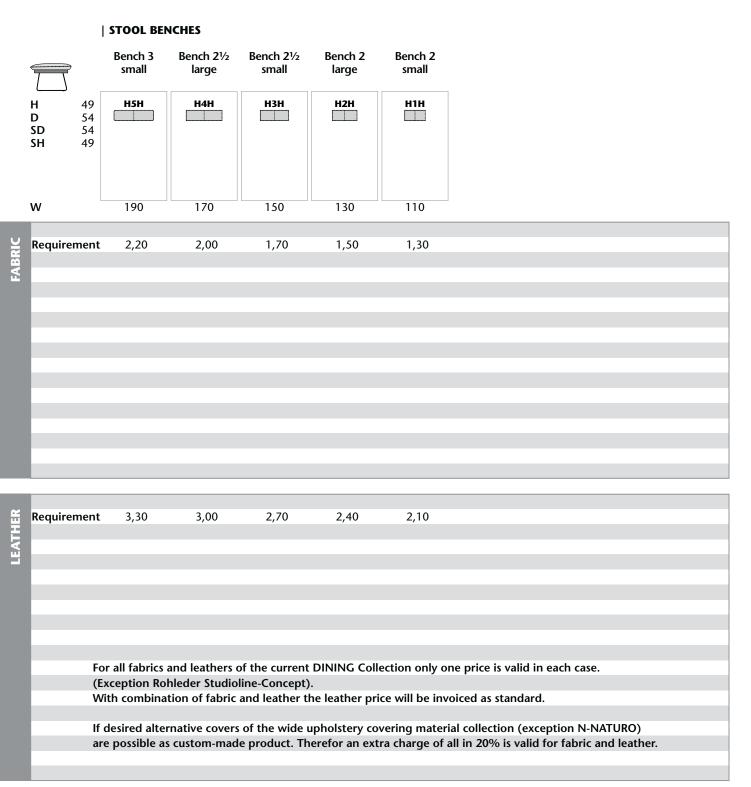

#### INDICATIONS OF DIMENSIONS AND REQUIREMENTS

All the values given are approximate values: dimensions in centimetres, material requirements in metres, leather requirements in square metres.