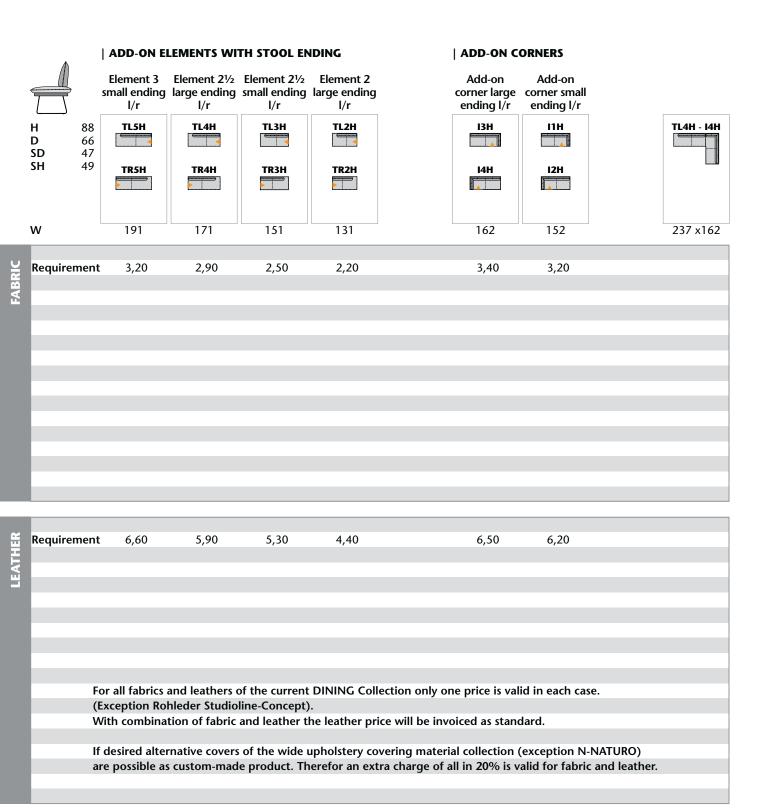

#### INDICATIONS OF DIMENSIONS AND REQUIREMENTS

All the values given are approximate values: dimensions in centimetres, material requirements in metres, leather requirements in square metres.

| Requiremen | nt 7,00             | 6,20           | 5,40           | 4,90            | 4,10                                                  |
|------------|---------------------|----------------|----------------|-----------------|-------------------------------------------------------|
| •          | ,                   | ,              | ,              | ,               | ,                                                     |
|            |                     |                |                |                 |                                                       |
|            |                     |                |                |                 |                                                       |
|            |                     |                |                |                 |                                                       |
|            |                     |                |                |                 |                                                       |
|            |                     |                |                |                 |                                                       |
|            |                     |                |                |                 |                                                       |
|            |                     |                |                |                 |                                                       |
|            |                     |                |                |                 |                                                       |
|            | For all fabrics and | d leathers of  | the current DI | NING Collect    | ion only one price is valid in each case.             |
|            | (Exception Rohle    | der Studiolin  | e-Concept).    |                 |                                                       |
|            | With combinatio     | n of fabric ar | nd leather the | leather price   | will be invoiced as standard.                         |
|            |                     |                |                |                 |                                                       |
|            |                     |                |                |                 | ing material collection (exception N-NATURO)          |
|            | are possible as cu  | ustom-made     | product. There | efor an extra o | charge of all in 20% is valid for fabric and leather. |
|            |                     |                |                |                 |                                                       |
|            |                     |                |                |                 |                                                       |

### Model Details

good till cancelled

Edition 31.01.2019

Errors and amendments excepted. Our General Terms and Conditions are effective

Model Details

good till cancelled

Edition 31.01.2019

| Requiremer | nt 7,00                                                                                                | 6,20         | 5,40           | 4,90          | 4,10               |                             |              |         |
|------------|--------------------------------------------------------------------------------------------------------|--------------|----------------|---------------|--------------------|-----------------------------|--------------|---------|
|            |                                                                                                        |              |                |               |                    |                             |              | P       |
|            |                                                                                                        |              |                |               |                    |                             |              | LEATHER |
|            |                                                                                                        |              |                |               |                    |                             |              | ₽       |
|            |                                                                                                        |              |                |               |                    |                             |              |         |
|            |                                                                                                        |              |                |               |                    |                             |              |         |
|            |                                                                                                        |              |                |               |                    |                             |              |         |
|            |                                                                                                        |              |                |               |                    |                             |              |         |
|            |                                                                                                        |              |                |               |                    |                             |              |         |
|            |                                                                                                        |              |                |               |                    |                             |              |         |
|            | For all fabrics an                                                                                     | d leathers o | of the current | DINING Coll   | ection only one ا  | price is valid in each case |              |         |
|            | (Exception Rohl                                                                                        | eder Studio  | line-Concept). |               |                    |                             |              |         |
|            | With combination                                                                                       | on of fabric | and leather th | e leather pri | ce will be invoice | ed as standard.             |              |         |
|            |                                                                                                        |              |                |               |                    |                             |              |         |
|            | If desired alternative covers of the wide upholstery covering material collection (exception N-NATURO) |              |                |               |                    |                             |              |         |
|            | are possible as c                                                                                      | ustom-mad    | e product. The | erefor an ext | ra charge of all i | n 20% is valid for fabric   | and leather. |         |
|            |                                                                                                        |              |                |               |                    |                             |              |         |
|            |                                                                                                        |              |                |               |                    |                             |              |         |