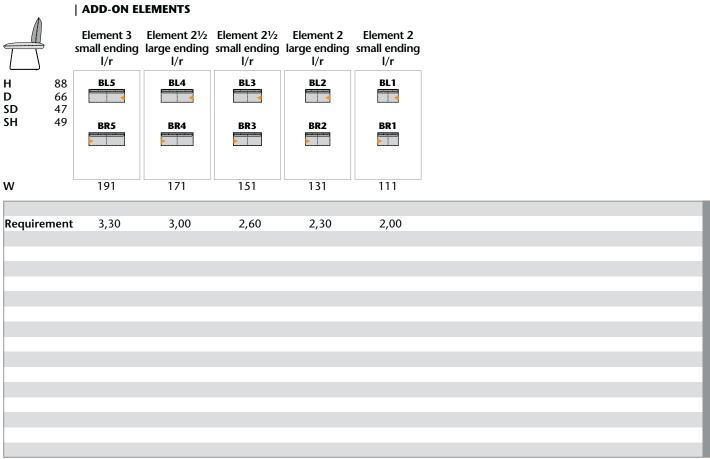

#### INDICATIONS OF DIMENSIONS AND REQUIREMENTS

All the values given are approximate values: dimensions in centimetres, material requirements in metres, leather requirements in square metres.