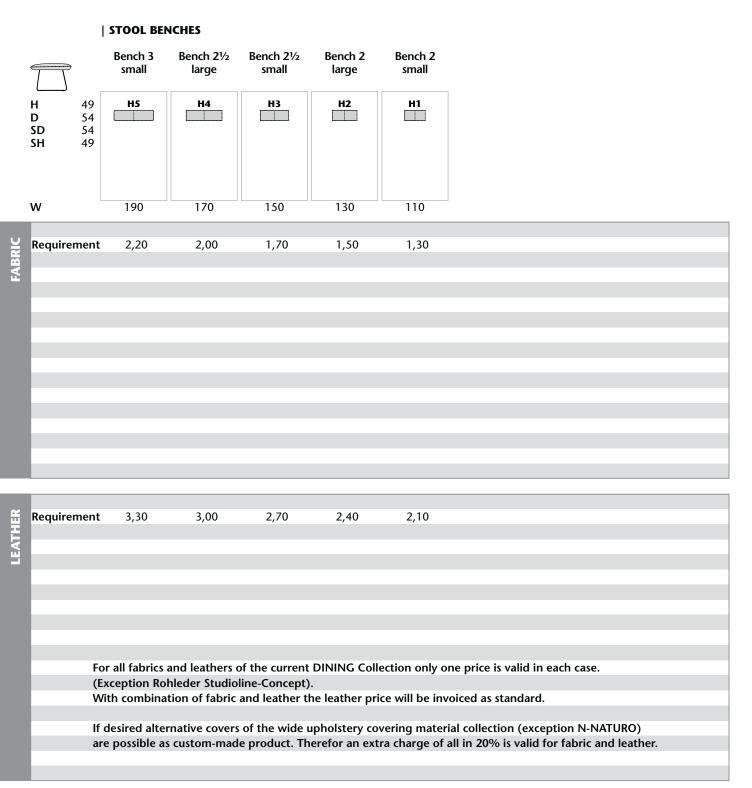

#### INDICATIONS OF DIMENSIONS AND REQUIREMENTS

All the values given are approximate values: dimensions in centimetres, material requirements in metres, leather requirements in square metres.