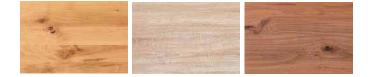

Frame wood veneered UV laminated with oil effect (6 cm high), optionally available in:

- wild oak natural
- wild oak bianco
- walnut

from the left to the right: