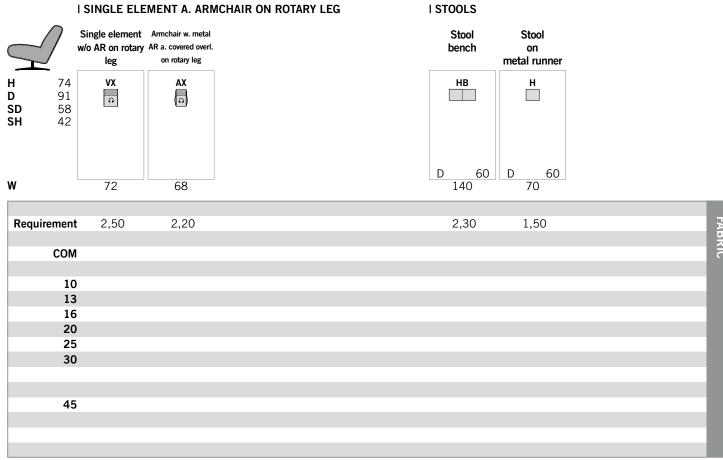

#### Single elements VX and armchair AX

Metal rotary spray optionally available in:

- nickel satined (stainless steel optics)
- metal structural black mat

or

metal rotary plate optionally available in:

- nickel satined (stainless steel optics)
- metal structural black mat

#### With armchair AX please note:

The metal armrest will be delivered along the lines of the metal rotary spray respectively rotary plate!

#### Stool H

Metal runner optionally available in:

- nickel satined (stainless steel optics)
- powder-coated black mat

(For technical reasons, the round pipe metal frame cannot be used with the stool  $\mbox{\rm H}$ ).