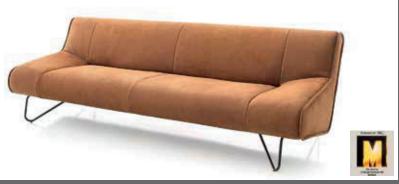

#### **DESIGN**

#### **CONSTRUCTIVE DESIGN**

All the materials used correspond to the requirements according to RAL-GZ 430/4.

Fully upholstered suite, wooden base frame

Seat upholstery structure: zig-zag springs, Dacron, polystyrene foam VW 40, Diolen

#### **UPHOLSTERY CASUAL / LOOSE**

With casual upholsteries you are rather sitting "in the sofa" than on it, the upholstery snuggles. A casual/loose upholstery is characterized by a smooth upholstery structure. The cover is not waveless. The ridge of the covers on the seat, back and the armrests as well as sitzmarks due to model and design are typical.

#### **LEGS**

Round pipe metal frame with sofa elements and with armchair A (incl. metal armrest) optionally available in:

- nickel satined (stainless steel optics)
- metal structural black mat