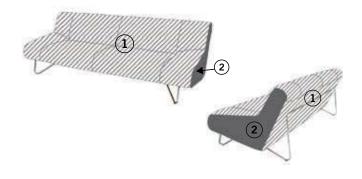

#### **COMBINATION OF COVERING MATERIALS**

If desired with this model two different covers can be combined.

Here must be indicated the respectively desired covering material with cover part 1 and cover part 2.

cover part 1: seat, back and back tensioning section