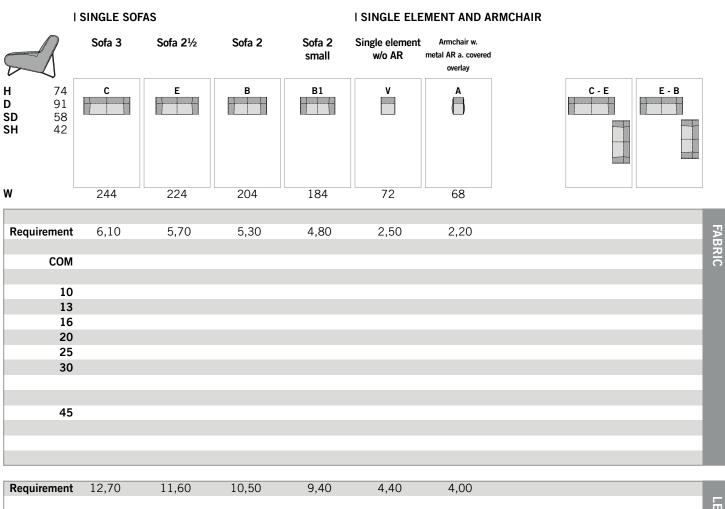

#### INDICATIONS OF DIMENSIONS AND REQUIREMENTS

All the values given are approximate values: dimensions in centimetres, material requirements in metres, leather requirements in square metres.

| Requirement | : 12,70           | 11,60           | 10,50           | 9,40           | 4,40            | 4,00                          |         |
|-------------|-------------------|-----------------|-----------------|----------------|-----------------|-------------------------------|---------|
|             |                   |                 |                 |                |                 |                               | LEATHER |
| COM         |                   |                 |                 |                |                 |                               | ∄       |
|             |                   |                 |                 |                |                 |                               | 帯       |
| X           |                   |                 |                 |                |                 |                               | 刀       |
| A           |                   |                 |                 |                |                 |                               |         |
| В           |                   |                 |                 |                |                 |                               |         |
| C           |                   |                 |                 |                |                 |                               |         |
| D           |                   |                 |                 |                |                 |                               |         |
| E           |                   |                 |                 |                |                 |                               |         |
| F           |                   |                 |                 |                |                 |                               |         |
| G           |                   |                 |                 |                |                 |                               |         |
| N           |                   |                 |                 |                |                 |                               |         |
|             |                   |                 |                 |                |                 |                               |         |
| В           | y combining two   | price differen  | t covers the mo | re expensive p | rice category v | vill be invoiced as standard: |         |
| е           | .g. Fabric 13, fa | bric 20 -> pric | e fabric 20     |                |                 |                               |         |
|             | Fabric 16, le     | ather B -> pri  | ce leather B    |                |                 |                               |         |
|             |                   |                 |                 |                |                 |                               |         |
|             |                   |                 |                 |                |                 |                               |         |
|             |                   |                 |                 |                |                 |                               |         |