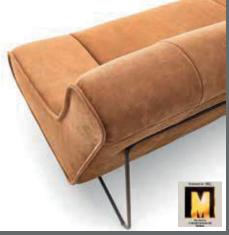

#### **CONSTRUCTIVE DESIGN**

All the materials used correspond to the requirements according to RAL-GZ 430/4.

Fully upholstered suite, wooden base frame

Seat upholstery structure: zig-zag springs, Dacron, polystyrene foam VW 40, Diolen

#### **SEAM**

Depending on the model, the seam on leather covers may be different from fabric covers, especially on fitted items. Decorative leather seam (as felled seams or double seams) may be omitted depending on the model according to suitability of the fabric covering material.

This model is only worked with selvedge seam.

#### **LEGS**

Round pipe metal frame with sofa elements and with armchair A (incl. metal armrest) optionally available in:

- nickel satined (stainless steel optics)
- metal structural black mat