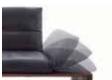

#### I FUNCTIONAL ARMREST

The armrests are adjustable by a ratchet mechanism that allows different positions. By pulling beyond the highest position the armrest can be returned to the basic position (armrest lies on the corpus again).

Please note: Armrests with ratchet mechanisms must not be used as seat in the folded up state. The joints are not designed for use with the entire weight of the body.