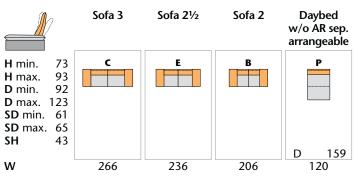

#### **INDICATIONS OF DIMENSIONS AND REQUIREMENTS**

All the values given are approximate values: dimensions in centimetres, material requirements in metres, leather requirements in square metres.