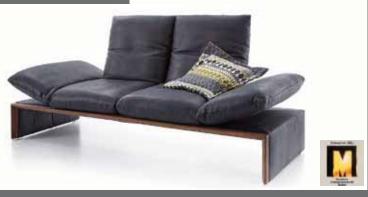

#### **DESIGN**

#### **UPHOLSTERY**

With casual upholsteries you rather sit "in the sofa" than on it, the upholstery snuggles. Two upholstery versions are available:

**Very casual:** A "very casual upholstery" is characterized by a smooth, soft surface. The covers are intended showing a distinctive curly image and an extended wrinkling on seat, back and armrests already in new condition. Sitzmarks are due to model and design.

**casual** / **loose:** A casual/loose upholstery is characterized by a smooth upholstery structure. The cover is not waveless. The intended ridge of the covers on seat, back and armrests as well as sitzmarks due to model and design are typical.

#### Bay quilting:

This high quality upholstery with bay quilting contains a flexible mixture out of loose filling material as foam sticks and/or plumes that enables a point adaptation to the body. For this the fillings are worked in separate bays that according to the cover come more or less apparent. Sitzmarks are due to model and design typical.