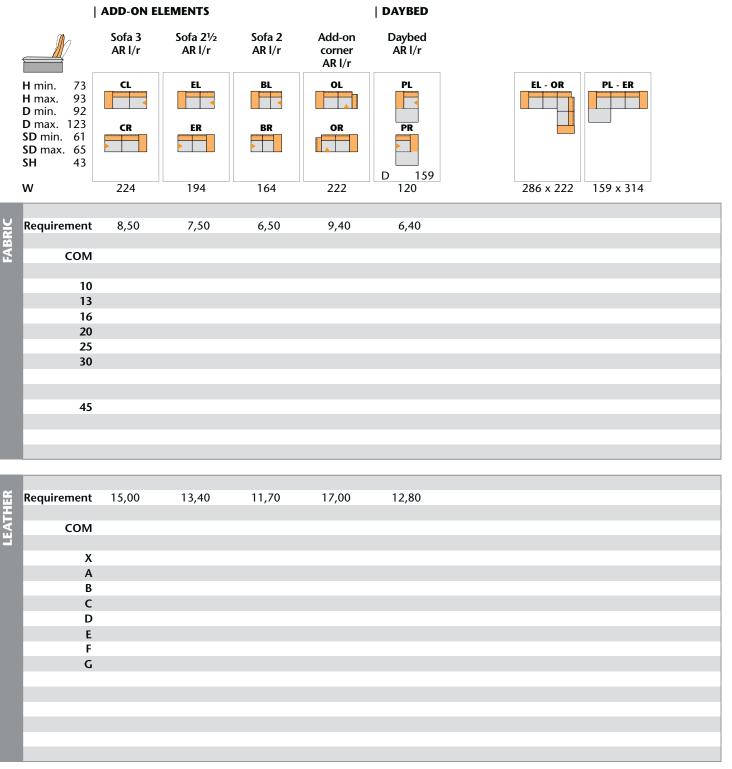

#### **INDICATIONS OF DIMENSIONS AND REQUIREMENTS**

All the values given are approximate values: dimensions in centimetres, material requirements in metres, leather requirements in square metres.

#### | SINGLE SOFAS AND DAYBEDS

| Requirement | 10,40 | 9,40 | 8,40 | 6,40 |  |  |   |
|-------------|-------|------|------|------|--|--|---|
|             |       |      |      |      |  |  |   |
| СОМ         |       |      |      |      |  |  |   |
|             |       |      |      |      |  |  |   |
| 10          |       |      |      |      |  |  |   |
| 13          |       |      |      |      |  |  |   |
| 16          |       |      |      |      |  |  |   |
| 20          |       |      |      |      |  |  |   |
| 25          |       |      |      |      |  |  |   |
| 30          |       |      |      |      |  |  |   |
|             |       |      |      |      |  |  |   |
|             |       |      |      |      |  |  |   |
| 45          |       |      |      |      |  |  | п |
|             |       |      |      |      |  |  |   |
|             |       |      |      |      |  |  |   |
|             |       |      |      |      |  |  |   |

| Requirement | 18,10 | 16,40 | 14,80 | 11,20 |  |  |
|-------------|-------|-------|-------|-------|--|--|
|             |       |       |       |       |  |  |
| СОМ         |       |       |       |       |  |  |
|             |       |       |       |       |  |  |
| X           |       |       |       |       |  |  |
| Α           |       |       |       |       |  |  |
| В           |       |       |       |       |  |  |
| C           |       |       |       |       |  |  |
| D           |       |       |       |       |  |  |
| E           |       |       |       |       |  |  |
| F           |       |       |       |       |  |  |
| G           |       |       |       |       |  |  |
|             |       |       |       |       |  |  |
|             |       |       |       |       |  |  |
|             |       |       |       |       |  |  |
|             |       |       |       |       |  |  |
|             |       |       |       |       |  |  |
|             |       |       |       |       |  |  |