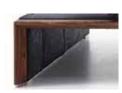

#### **ELEMENTS WITH SOLID WOODEN FRAME**

It can be chosen between elements without solid wooden frame (without another code) and elements with solid wooden frame (code H).

The elements without solid wooden frame are produced completely in the respective desired covering material.

Solid wooden frame (oiled) optionally available in:

- walnut
- wild oak

from the left to the right: