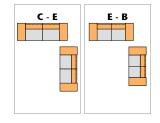

#### **INDICATIONS OF DIMENSIONS AND REQUIREMENTS**

All the values given are approximate values: dimensions in centimetres, material requirements in metres, leather requirements in square metres.