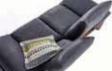

#### **II HEAD PIECE ADJUSTMENT**

The head piece is manually adjustable by a ratchet mechanism that allows different positions.

#### **III BACK ADJUSTMENT**

Independently of the head piece the back is adjustable by a ratchet mechanism that allows different positions.