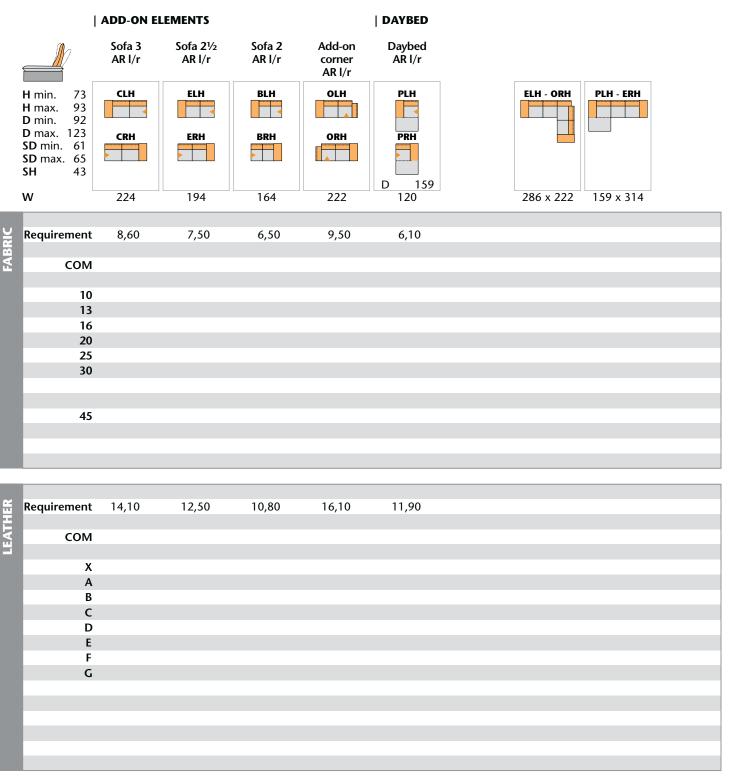

#### **INDICATIONS OF DIMENSIONS AND REQUIREMENTS**

All the values given are approximate values: dimensions in centimetres, material requirements in metres, leather requirements in square metres.