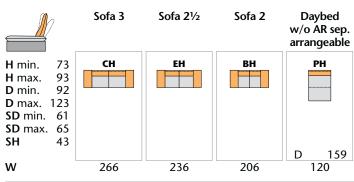

#### **INDICATIONS OF DIMENSIONS AND REQUIREMENTS**

All the values given are approximate values: dimensions in centimetres, material requirements in metres, leather requirements in square metres.

#### | SINGLE SOFAS AND DAYBEDS

| Requirement | 10,30 | 9,30 | 8,30 | 6,10 |  |  |  |
|-------------|-------|------|------|------|--|--|--|
|             |       |      |      |      |  |  |  |
| СОМ         |       |      |      |      |  |  |  |
|             |       |      |      |      |  |  |  |
| 10          |       |      |      |      |  |  |  |
| 13          |       |      |      |      |  |  |  |
| 16          |       |      |      |      |  |  |  |
| 20          |       |      |      |      |  |  |  |
| 25          |       |      |      |      |  |  |  |
| 30          |       |      |      |      |  |  |  |
|             |       |      |      |      |  |  |  |
|             |       |      |      |      |  |  |  |
| 45          |       |      |      |      |  |  |  |
|             |       |      |      |      |  |  |  |
|             |       |      |      |      |  |  |  |
|             |       |      |      |      |  |  |  |

| Requirement | 17,20 | 15,60 | 13,90 | 11,70 |  |  | F       |
|-------------|-------|-------|-------|-------|--|--|---------|
|             |       |       |       |       |  |  | LEATHER |
| СОМ         |       |       |       |       |  |  |         |
|             |       |       |       |       |  |  | 7       |
| Х           |       |       |       |       |  |  |         |
| Α           |       |       |       |       |  |  |         |
| В           |       |       |       |       |  |  |         |
| С           |       |       |       |       |  |  |         |
| D           |       |       |       |       |  |  |         |
| E           |       |       |       |       |  |  |         |
| F           |       |       |       |       |  |  |         |
| G           |       |       |       |       |  |  |         |
|             |       |       |       |       |  |  |         |
|             |       |       |       |       |  |  |         |
|             |       |       |       |       |  |  |         |
|             |       |       |       |       |  |  |         |
|             |       |       |       |       |  |  |         |