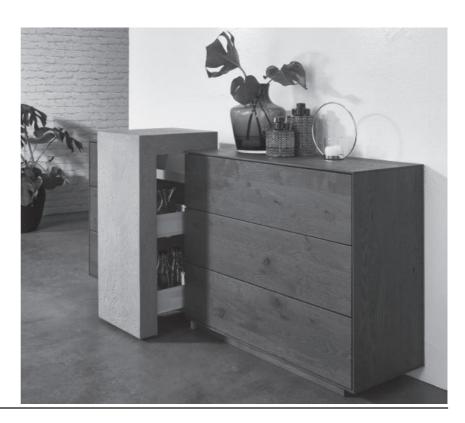

# **Trend material concrete**

The special filling technique creates a fascinating concrete look. In thin layers, the concrete is applied by hand, sanded and painted. This gives it its unique tension and pleasant feel.

Product-typical unevennesses, depressions, crater structures and slight hairline cracks make each concrete block unique.