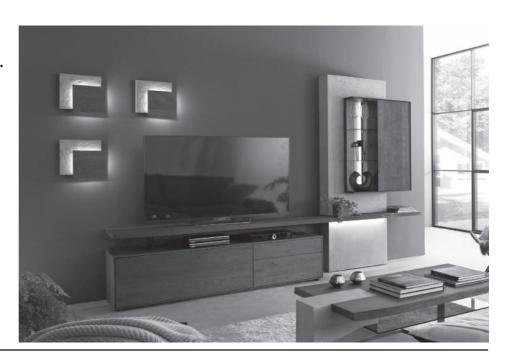

# BRIK

Living/ Dining room system Oak heartw. natural Oak heartw. tabac

with brushed surface

email info@planumfurniture.com visit us planumfurniture.com

| Standard Combinations                                       | i                | Oak heartw. natural<br>Oak heartw. tabac | Model no.<br>Model no. | RKIK | ltem list 2021 |
|-------------------------------------------------------------|------------------|------------------------------------------|------------------------|------|----------------|
| Combi no. 20<br>Combination consisting of:                  |                  |                                          |                        |      |                |
| 1 x 2172 1 x 1151<br>1 x 9072 1 x 9071<br>1 x 1301 1 x 1112 |                  |                                          |                        |      |                |
| 1 x 9073<br>Size W/H/D in cm                                | 334 / 212 / 49/7 |                                          |                        |      |                |
| Price                                                       |                  |                                          |                        |      |                |
| Extras                                                      | Art. no.         |                                          |                        |      |                |
| concealed lighting                                          | 9711             |                                          |                        |      |                |
| conc lighting (4x)                                          | 9621             |                                          |                        |      |                |
| Wall lighting (2x)                                          | 1053             |                                          |                        |      |                |