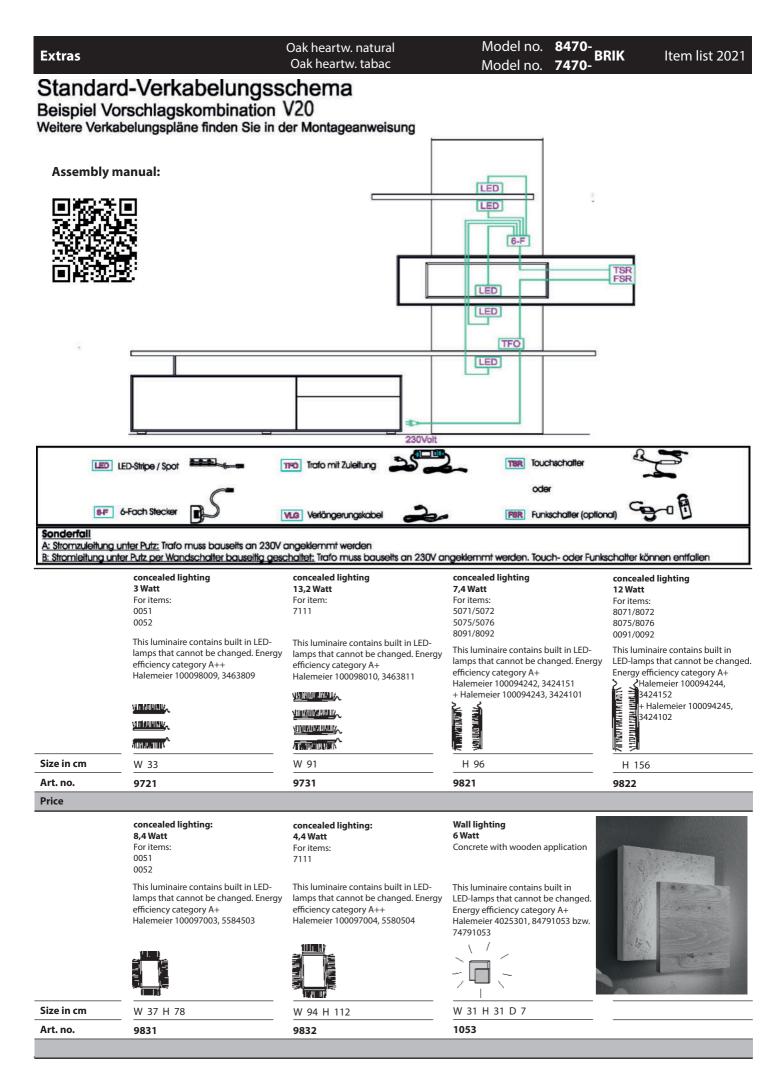

# BRIK

Living/ Dining room system Oak heartw. natural Oak heartw. tabac

with brushed surface

email info@planumfurniture.com visit us planumfurniture.com

| Standard Combinations                                       | i                | Oak heartw. natural<br>Oak heartw. tabac | Model no.<br>Model no. | RKIK | ltem list 2021 |
|-------------------------------------------------------------|------------------|------------------------------------------|------------------------|------|----------------|
| Combi no. 20<br>Combination consisting of:                  |                  |                                          |                        |      |                |
| 1 x 2172 1 x 1151<br>1 x 9072 1 x 9071<br>1 x 1301 1 x 1112 |                  |                                          |                        |      |                |
| 1 x 9073<br>Size W/H/D in cm                                | 334 / 212 / 49/7 |                                          |                        |      |                |
| Price                                                       |                  |                                          |                        |      |                |
| Extras                                                      | Art. no.         |                                          |                        |      |                |
| concealed lighting                                          | 9711             |                                          |                        |      |                |
| conc lighting (4x)                                          | 9621             |                                          |                        |      |                |
| Wall lighting (2x)                                          | 1053             |                                          |                        |      |                |