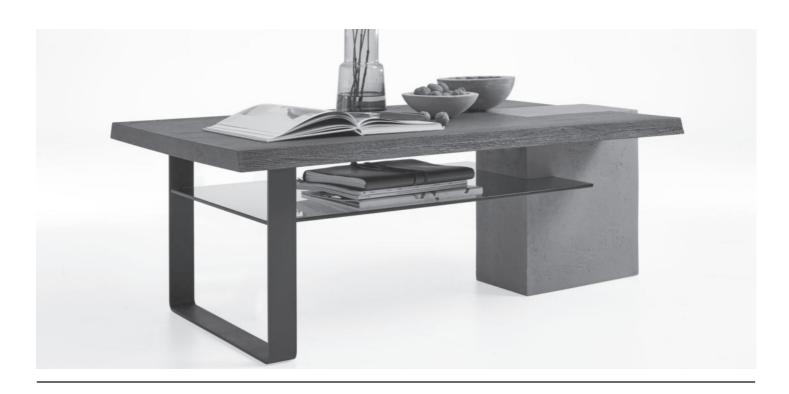

# **Trend material concrete**

The special filling technique creates a fascinating concrete look. In thin layers, the concrete is applied by hand, sanded and painted. This gives it its unique tension and pleasant feel.

Product-typical unevennesses, depressions, crater structures and slight hairline cracks make each concrete block unique.