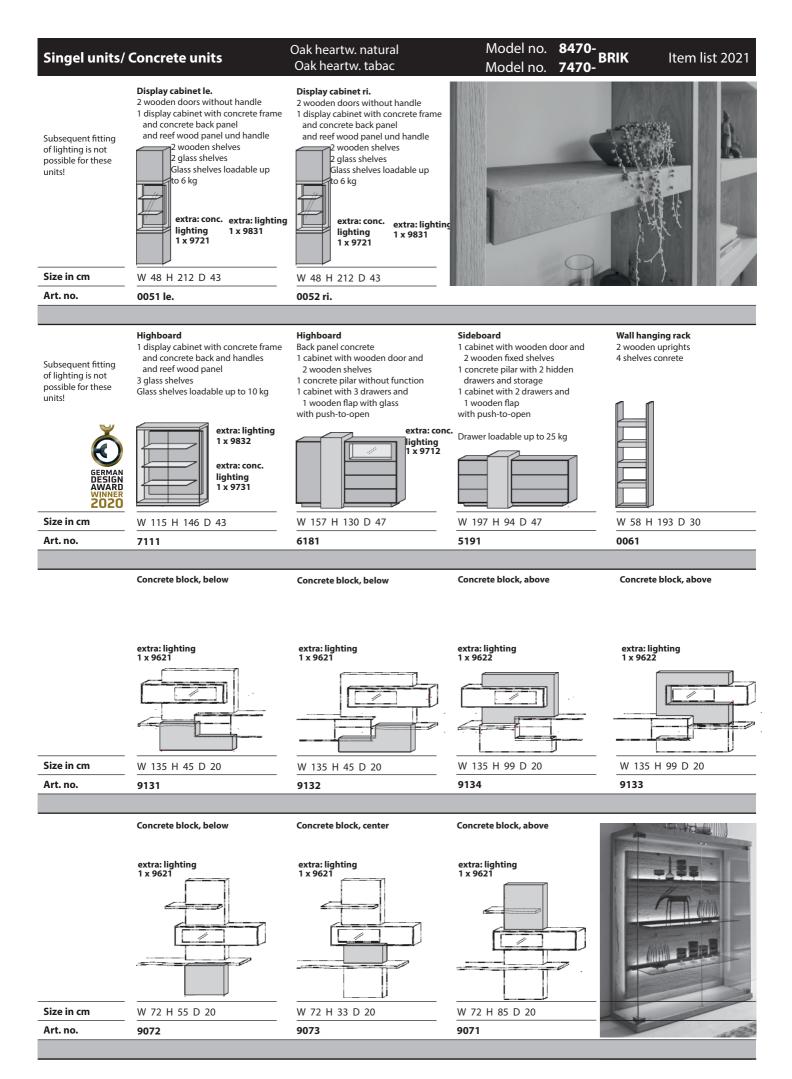

# **Trend material concrete**

The special filling technique creates a fascinating concrete look. In thin layers, the concrete is applied by hand, sanded and painted. This gives it its unique tension and pleasant feel.

Product-typical unevennesses, depressions, crater structures and slight hairline cracks make each concrete block unique.