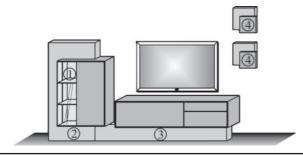

**Combi no. 26** Combination consisting of:

1 x 2172 1 x 1301 1 x 9072 1 x 8091

| Size W/H/D in cm      | 331 / 207 / 49/7 |  |
|-----------------------|------------------|--|
| Extras                | Art. no.         |  |
| Oconcealed lighting   | 9821             |  |
|                       |                  |  |
| 2 concealed lighting: | 9621             |  |