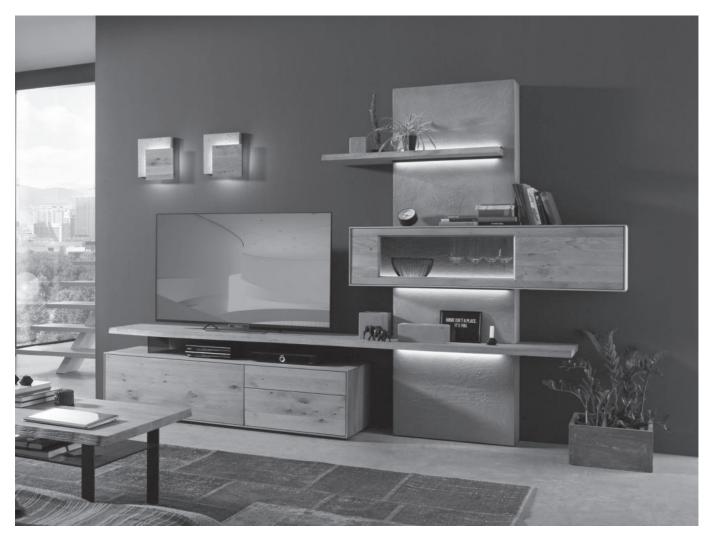

# BRIK

Living/ Dining room system Oak heartw. natural Oak heartw. tabac

with brushed surface

email info@planumfurniture.com visit us planumfurniture.com

| Standard Combinations                                       | i                | Oak heartw. natural<br>Oak heartw. tabac | Model no.<br>Model no. | RKIK | ltem list 2021 |
|-------------------------------------------------------------|------------------|------------------------------------------|------------------------|------|----------------|
| Combi no. 20<br>Combination consisting of:                  |                  |                                          |                        |      |                |
| 1 x 2172 1 x 1151<br>1 x 9072 1 x 9071<br>1 x 1301 1 x 1112 |                  |                                          |                        |      |                |
| 1 x 9073<br>Size W/H/D in cm                                | 334 / 212 / 49/7 |                                          |                        |      |                |
| Price                                                       |                  |                                          |                        |      |                |
| Extras                                                      | Art. no.         |                                          |                        |      |                |
| concealed lighting                                          | 9711             |                                          |                        |      |                |
| conc lighting (4x)                                          | 9621             |                                          |                        |      |                |
| Wall lighting (2x)                                          | 1053             |                                          |                        |      |                |