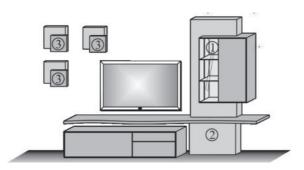

| Standard Combinations                                                       | Oak heartw. natural<br>Oak heartw. tabac | Model no.<br>Model no.                                            | RRIK                 | Item list 2021 |
|-----------------------------------------------------------------------------|------------------------------------------|-------------------------------------------------------------------|----------------------|----------------|
|                                                                             |                                          | <b>Combi no. 28</b><br>Combination consisting of:                 |                      |                |
|                                                                             |                                          | 1 x 0091<br>1 x 3172                                              |                      |                |
|                                                                             |                                          | Size W/H/D in cm                                                  | 310 / 207 / 49       | /7             |
|                                                                             |                                          | Extras<br>①concealed lighting                                     | Art. no.<br>9822     |                |
|                                                                             |                                          | 2concealed lighting<br>3concealed lighting<br>4Wall lighting (2x) | 9613<br>9611<br>1053 |                |
| Combi no. 30<br>Combination consisting of:<br>1 x 5071 1 x 1171<br>1 x 3212 |                                          | <u> </u>                                                          |                      |                |
|                                                                             |                                          |                                                                   | (4)                  |                |