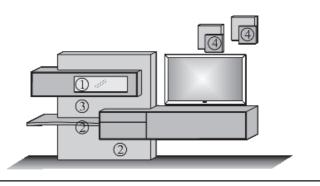

#### Combi no. 24

Combination consisting of:

1 x 9131 1 x 9134 1 x 1114 1 x 2211 1 x 1152

| Size W/H/D in cm                  | 318 / 196 / 49/7 |  |  |
|-----------------------------------|------------------|--|--|
| Extras                            | Art. no.         |  |  |
| (1)concealed lighting             | 9711             |  |  |
| $\overline{2}$ conc lighting (2x) | 9621             |  |  |
| ③concealed lighting:              | 9622             |  |  |
| Wall lighting (2x)                | 1053             |  |  |