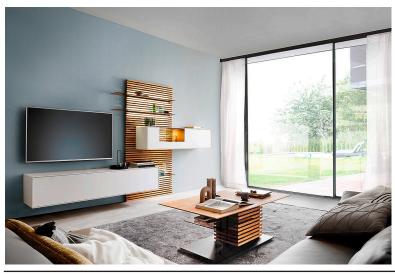

## **Dining tables**

Dining table with head-extension Metal anthracite

| kind of wood        | article no. | Size W/H/D in cm       | type of frame | kind of edge | persons |
|---------------------|-------------|------------------------|---------------|--------------|---------|
| Oak heartw. natural | 8350-0524   | L 160/260 W 88/95 H 76 | 4 feet frame  | Swiss edge   | 6-10    |
| Oak heartw. natural | 8350-0525   | L 190/290 W 88/95 H 76 | 4 feet frame  | Swiss edge   | 8-12    |

## **Coffee table**

**Coffee table** pilar with slats wooden top plate glass plate parsolbronze Floor plate wood anthracite

extra: rolls 1 x 1400

| kind of wood        | article no. | Size W/H/D in cm |
|---------------------|-------------|------------------|
| Oak heartw. natural | 8350-1413   | L 120 W 70 H 45  |