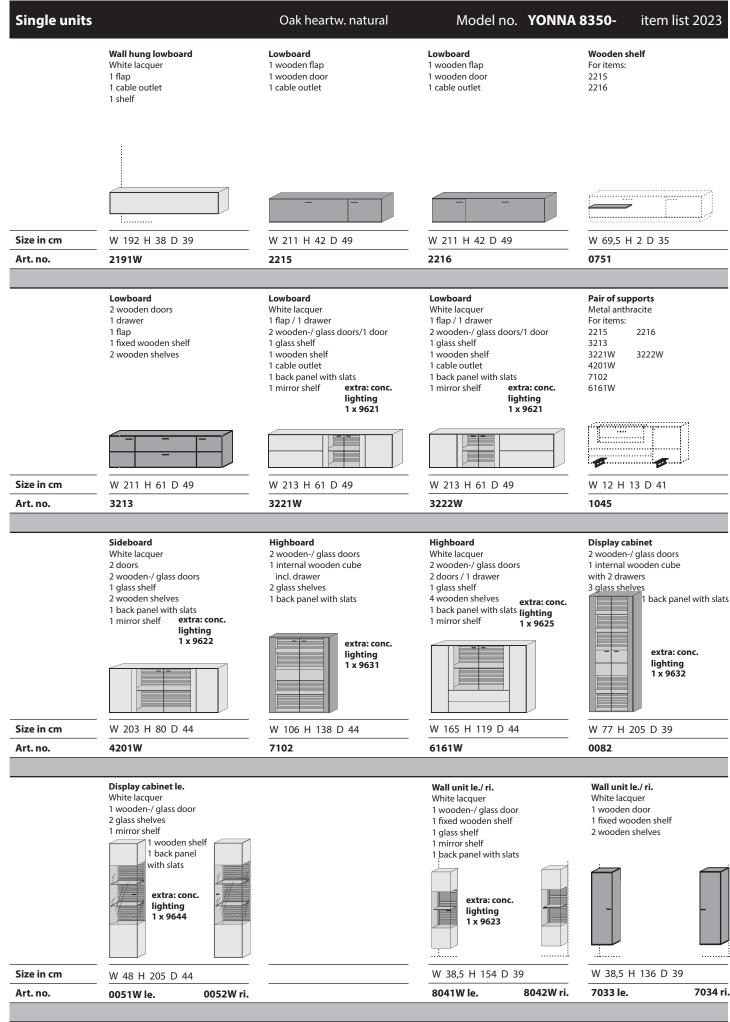

## YONNA

Living/ Dining room system Oak heartw. natural

with brushed surface and lacquered

**EFFECTIVE JANUARY 1, 2023** 

| Standard Combinati                                                                                                                          |                                                                                                                          |                       |                                                                                                                                                                                               |                                                                                          |                   |
|---------------------------------------------------------------------------------------------------------------------------------------------|--------------------------------------------------------------------------------------------------------------------------|-----------------------|-----------------------------------------------------------------------------------------------------------------------------------------------------------------------------------------------|------------------------------------------------------------------------------------------|-------------------|
| Combi no. 20<br>Combination consisting of:                                                                                                  | Combi no. 20 SV<br>Combination consisting of:                                                                            |                       |                                                                                                                                                                                               |                                                                                          |                   |
| 1 x 2191W 1 x 2162W                                                                                                                         | 1 x 2191W 1 x 2161W                                                                                                      |                       |                                                                                                                                                                                               |                                                                                          |                   |
| 1 x 0132                                                                                                                                    | 1 x 0131                                                                                                                 |                       | shows Combi no. 20                                                                                                                                                                            |                                                                                          |                   |
|                                                                                                                                             |                                                                                                                          |                       |                                                                                                                                                                                               |                                                                                          |                   |
| Size W/H/D in cm                                                                                                                            | 323 / 20                                                                                                                 | 02 / 39/24            |                                                                                                                                                                                               |                                                                                          |                   |
|                                                                                                                                             |                                                                                                                          |                       |                                                                                                                                                                                               |                                                                                          |                   |
|                                                                                                                                             |                                                                                                                          |                       |                                                                                                                                                                                               |                                                                                          |                   |
| Extras                                                                                                                                      | Art. no.                                                                                                                 |                       |                                                                                                                                                                                               |                                                                                          |                   |
| concealed lighting                                                                                                                          | 9611                                                                                                                     |                       |                                                                                                                                                                                               |                                                                                          |                   |
| oanel lighting                                                                                                                              | 9641                                                                                                                     |                       |                                                                                                                                                                                               |                                                                                          |                   |
|                                                                                                                                             |                                                                                                                          |                       | <b>Combi no. 22</b><br>Combination consisting of:                                                                                                                                             | Combination co                                                                           |                   |
|                                                                                                                                             |                                                                                                                          |                       | 1 x 8041W 1 x 4051                                                                                                                                                                            | 1 x 8042W 1 x                                                                            |                   |
| shows Combi r                                                                                                                               | no. 22                                                                                                                   |                       | 1 x 4162 1 x 3221w                                                                                                                                                                            | 1 x 4161 1 x                                                                             |                   |
|                                                                                                                                             |                                                                                                                          |                       |                                                                                                                                                                                               |                                                                                          |                   |
|                                                                                                                                             |                                                                                                                          |                       | Size W/H/D in cm                                                                                                                                                                              |                                                                                          | 334 / 215 / 49/24 |
|                                                                                                                                             |                                                                                                                          |                       |                                                                                                                                                                                               |                                                                                          |                   |
|                                                                                                                                             | -                                                                                                                        |                       | Extras                                                                                                                                                                                        | Art. no.                                                                                 |                   |
|                                                                                                                                             |                                                                                                                          |                       |                                                                                                                                                                                               |                                                                                          |                   |
|                                                                                                                                             |                                                                                                                          |                       | concealed lighting                                                                                                                                                                            | 9621                                                                                     |                   |
|                                                                                                                                             |                                                                                                                          |                       |                                                                                                                                                                                               | 9621<br>9623<br>9624                                                                     |                   |
|                                                                                                                                             |                                                                                                                          |                       | concealed lighting concealed lighting                                                                                                                                                         | 9623                                                                                     |                   |
|                                                                                                                                             |                                                                                                                          |                       | concealed lighting<br>concealed lighting<br>panel lighting                                                                                                                                    | 9623<br>9624                                                                             |                   |
|                                                                                                                                             | Combi no. 24 SV<br>Combination consisting of:                                                                            |                       | concealed lighting<br>concealed lighting<br>panel lighting                                                                                                                                    | 9623<br>9624                                                                             |                   |
| Combination consisting of:<br>1 x 3213 1 x 1161                                                                                             | Combi no. 24 SV<br>Combination consisting of:<br>1 x 3213 1 x 1045                                                       |                       | concealed lighting<br>concealed lighting<br>panel lighting                                                                                                                                    | 9623<br>9624                                                                             |                   |
| Combination consisting of:<br>1 x 3213 1 x 1161                                                                                             | Combino. 24 SV<br>Combination consisting of:                                                                             |                       | concealed lighting<br>concealed lighting<br>panel lighting                                                                                                                                    | 9623<br>9624<br>9642                                                                     |                   |
| Combination consisting of:<br>1 x 3213 1 x 1161                                                                                             | Combi no. 24 SV<br>Combination consisting of:<br>1 x 3213 1 x 1045                                                       |                       | concealed lighting<br>concealed lighting<br>panel lighting<br>panel lighting                                                                                                                  | 9623<br>9624<br>9642                                                                     |                   |
| Combi no. 24<br>Combination consisting of:<br>1 x 3213 1 x 1161<br>1 x 2162w 1 x 1045<br>Size W/H/D in cm                                   | <b>Combi no. 24 SV</b><br>Combination consisting of:<br>1 x 3213 1 x 1045<br>1 x 2161W 1 x 1161                          | 5 / 49/24_            | concealed lighting<br>concealed lighting<br>panel lighting<br>panel lighting                                                                                                                  | 9623<br>9624<br>9642                                                                     |                   |
| Combination consisting of:<br>1 x 3213 1 x 1161<br>1 x 2162w 1 x 1045                                                                       | <b>Combi no. 24 SV</b><br>Combination consisting of:<br>1 x 3213 1 x 1045<br>1 x 2161W 1 x 1161                          | 35 / 49/24            | concealed lighting<br>concealed lighting<br>panel lighting<br>panel lighting                                                                                                                  | 9623<br>9624<br>9642                                                                     |                   |
| Combination consisting of:<br>1 x 3213 1 x 1161<br>1 x 2162w 1 x 1045                                                                       | <b>Combi no. 24 SV</b><br>Combination consisting of:<br>1 x 3213 1 x 1045<br>1 x 2161W 1 x 1161                          | 5 / 49/24             | concealed lighting<br>concealed lighting<br>panel lighting<br>panel lighting                                                                                                                  | 9623<br>9624<br>9642                                                                     |                   |
| Combination consisting of:<br>1 x 3213 1 x 1161<br>1 x 2162w 1 x 1045<br>Size W/H/D in cm                                                   | <b>Combi no. 24 SV</b><br>Combination consisting of:<br>1 x 3213 1 x 1045<br>1 x 2161W 1 x 1161                          | <u></u>               | concealed lighting<br>concealed lighting<br>panel lighting<br>panel lighting                                                                                                                  | 9623<br>9624<br>9642                                                                     |                   |
| Combination consisting of:<br>1 x 3213 1 x 1161<br>1 x 2162w 1 x 1045<br>Size W/H/D in cm<br>Extras<br>concealed lighting                   | Combi no. 24 SV<br>Combination consisting of:<br>1 x 3213 1 x 1045<br>1 x 2161W 1 x 1161<br>342 / 18<br>Art. no.<br>9611 | 35 / 49/24            | concealed lighting<br>concealed lighting<br>panel lighting<br>panel lighting                                                                                                                  | 9623<br>9624<br>9642                                                                     |                   |
| Combination consisting of:<br>1 x 3213 1 x 1161<br>1 x 2162w 1 x 1045<br>Size W/H/D in cm<br>Extras<br>concealed lighting                   | Combi no. 24 SV<br>Combination consisting of:<br>1 x 3213 1 x 1045<br>1 x 2161W 1 x 1161<br>342 / 18                     | <del>15 / 49/24</del> | concealed lighting<br>concealed lighting<br>panel lighting<br>panel lighting                                                                                                                  | 9623<br>9624<br>9642                                                                     |                   |
| Combination consisting of:<br>1 x 3213 1 x 1161<br>1 x 2162w 1 x 1045                                                                       | Combi no. 24 SV<br>Combination consisting of:<br>1 x 3213 1 x 1045<br>1 x 2161W 1 x 1161<br>342 / 18<br>Art. no.<br>9611 | 35 / 49/24            | concealed lighting<br>concealed lighting<br>panel lighting<br>panel lighting                                                                                                                  | 9623<br>9624<br>9642                                                                     |                   |
| Combination consisting of:<br>1 x 3213 1 x 1161<br>1 x 2162w 1 x 1045<br>Size W/H/D in cm<br>Extras<br>concealed lighting                   | Combi no. 24 SV<br>Combination consisting of:<br>1 x 3213 1 x 1045<br>1 x 2161W 1 x 1161<br>342 / 18<br>Art. no.<br>9611 | <u>15 / 49/24</u>     | concealed lighting<br>concealed lighting<br>panel lighting<br>panel lighting<br>shows Combi no. 24                                                                                            | 9623<br>9624<br>9642<br>4<br>4<br>Combi no.                                              |                   |
| Combination consisting of:<br>1 x 3213 1 x 1161<br>1 x 2162w 1 x 1045<br>Size W/H/D in cm<br>Extras<br>concealed lighting                   | Art. no.         9611           9612                                                                                     | <u>15 / 49/24</u>     | concealed lighting<br>concealed lighting<br>panel lighting<br>panel lighting<br>shows Combi no. 24<br>combi no. 24<br>combi no. 26<br>Combi no. 26<br>Combination consisting of:<br>1 x 3222W | 9623<br>9624<br>9642<br>4<br>4<br><b>Combi no.</b><br>Combi no.<br>Combination co        |                   |
| Combination consisting of:<br>1 x 3213 1 x 1161<br>1 x 2162w 1 x 1045<br>Size W/H/D in cm<br>Extras<br>concealed lighting<br>panel lighting | Art. no.         9611           9612                                                                                     | <u>15 / 49/24</u>     | concealed lighting<br>concealed lighting<br>panel lighting<br>panel lighting<br>shows Combi no. 24<br>combi no. 24<br>combi no. 26<br>Combi no. 26<br>Combination consisting of:<br>1 x 3222W | 9623<br>9624<br>9642<br>4<br>4<br><b>Combi no.</b><br>Combi no.<br>Combination co        |                   |
| Combination consisting of:<br>1 x 3213 1 x 1161<br>1 x 2162w 1 x 1045<br>Size W/H/D in cm<br>Extras<br>concealed lighting<br>banel lighting | Art. no.         9611           9612                                                                                     | 35 / 49/24<br>        | concealed lighting<br>concealed lighting<br>panel lighting<br>panel lighting<br>shows Combi no. 24<br>combi no. 24<br>Combi no. 26<br>Combination consisting of:<br>1 x 3222W<br>1 x 4132     | 9623<br>9624<br>9642<br>4<br>4<br><b>Combi no.</b><br>Combi no.<br>Combination co        | onsisting of:     |
| Combination consisting of:<br>1 x 3213 1 x 1161<br>1 x 2162w 1 x 1045<br>Size W/H/D in cm<br>Extras<br>concealed lighting<br>banel lighting | Art. no.         9611           9612                                                                                     | <u>15 / 49/24</u>     | concealed lighting<br>concealed lighting<br>panel lighting<br>panel lighting<br>shows Combi no. 24<br>combi no. 24<br>Combi no. 26<br>Combination consisting of:<br>1 x 3222W<br>1 x 4132     | 9623<br>9624<br>9642<br>4<br>4<br><b>Combi no.</b><br>Combi no.<br>Combination co        | onsisting of:     |
| Combination consisting of:<br>1 x 3213 1 x 1161<br>1 x 2162w 1 x 1045<br>Size W/H/D in cm<br>Extras<br>concealed lighting<br>banel lighting | Art. no.         9611           9612                                                                                     | 25 / 49/24            | concealed lighting<br>panel lighting<br>panel lighting<br>panel lighting<br>shows Combi no. 24<br>Combi no. 26<br>Combination consisting of:<br>1 x 3222W<br>1 x 4132<br>Size W/H/D in cm     | 9623<br>9624<br>9642<br>4<br><b>Combi no.</b><br>Combination co<br>1 x 3221W<br>1 x 4131 | onsisting of:     |
| Combination consisting of:<br>1 x 3213 1 x 1161<br>1 x 2162w 1 x 1045<br>Size W/H/D in cm<br>Extras<br>concealed lighting<br>banel lighting | Art. no.         9611           9612                                                                                     | <u>15 / 49/24</u>     | concealed lighting<br>concealed lighting<br>panel lighting<br>panel lighting<br>shows Combi no. 24<br>combi no. 24<br>Combi no. 26<br>Combination consisting of:<br>1 x 3222W<br>1 x 4132     | 9623<br>9624<br>9642<br>4<br>4<br><b>Combi no.</b><br>Combi no.<br>Combination co        | onsisting of:     |

| Standard Combinatio                                                   | ons                                                                   | Oak heartw. natural | Model no.                                                        | YONNA 8350-                              | item list 2023    |
|-----------------------------------------------------------------------|-----------------------------------------------------------------------|---------------------|------------------------------------------------------------------|------------------------------------------|-------------------|
|                                                                       |                                                                       |                     | Combi no. 28<br>Combination consisting of:                       |                                          |                   |
|                                                                       |                                                                       |                     | 1 x 8041W 1 x 8042W<br>1 x 3213 1 x 1045<br>1 x 1161             |                                          |                   |
|                                                                       |                                                                       |                     | Size W/H/D in cm                                                 |                                          | 318 / 196 / 49/24 |
| f                                                                     |                                                                       |                     |                                                                  |                                          |                   |
|                                                                       |                                                                       |                     | Extras<br>concealed lighting<br>panel lighting                   | Art. no.<br>2 x 9623<br>9612             |                   |
| Combi no. 30<br>Combination consisting of:                            | Combi no. 28 SV<br>Combination consisting of:                         |                     |                                                                  |                                          |                   |
| 1 x 3222W 1 x 1045<br>1 x 2162W 1 x 1161                              | 1 x 3221W 1 x 1045<br>1 x 2161W 1 x 1161                              |                     |                                                                  |                                          |                   |
|                                                                       |                                                                       |                     | shows Combi no. 2                                                | 230                                      |                   |
| Size W/H/D in cm                                                      | 353 / 1                                                               | 85 / 49/24          |                                                                  |                                          |                   |
| Extras                                                                | Art. no.                                                              |                     |                                                                  |                                          |                   |
| concealed lighting panel lighting                                     | 9611<br>9612                                                          |                     |                                                                  |                                          |                   |
| concealed lighting                                                    | 9621                                                                  |                     |                                                                  |                                          |                   |
|                                                                       |                                                                       |                     | <b>Combi no. 32</b><br>Combination consisting of:                | <b>Combi no.</b><br>Combination co       |                   |
| Bild zeigt Kombin                                                     | nation V32                                                            |                     | 1 x 4051 1 x 8041W<br>1 x 4162 1 x 3213<br>1 x 1045              | 1 x 4052 1 x<br>1 x 4161 1 x<br>1 x 1045 | 8042W<br>3213     |
|                                                                       |                                                                       |                     |                                                                  |                                          |                   |
|                                                                       |                                                                       |                     | Size W/H/D in cm                                                 |                                          | 323 / 215 / 49/24 |
|                                                                       |                                                                       |                     | Size W/H/D in cm                                                 |                                          | 323 / 215 / 49/24 |
|                                                                       |                                                                       |                     | Size W/H/D in cm Extras concealed lighting                       | Art. no.<br>9623                         | 323 / 215 / 49/24 |
|                                                                       |                                                                       |                     | Extras                                                           |                                          | 323 / 215 / 49/24 |
| Combi no. 34<br>Combination consisting of:                            | Combino. 34 SV<br>Combination consisting of:                          |                     | <b>Extras</b><br>concealed lighting<br>panel lighting            | 9623<br>9624                             | 323 / 215 / 49/24 |
|                                                                       |                                                                       | :                   | <b>Extras</b><br>concealed lighting<br>panel lighting            | 9623<br>9624<br>9642                     | 323 / 215 / 49/24 |
| Combination consisting of:<br>1 x 3222W 1 x 1045                      | Combination consisting of:<br>1 x 3221W 1 x 1045<br>1 x 1161 1 x 7033 | 208 / 49/39_        | Extras<br>concealed lighting<br>panel lighting<br>panel lighting | 9623<br>9624<br>9642                     | 323 / 215 / 49/24 |
| Combination consisting of:<br>1 x 3222W 1 x 1045<br>1 x 1161 1 x 7034 | Combination consisting of:<br>1 x 3221W 1 x 1045<br>1 x 1161 1 x 7033 |                     | Extras<br>concealed lighting<br>panel lighting<br>panel lighting | 9623<br>9624<br>9642                     | 323 / 215 / 49/24 |
| Combination consisting of:<br>1 x 3222W 1 x 1045<br>1 x 1161 1 x 7034 | Combination consisting of:<br>1 x 3221W 1 x 1045<br>1 x 1161 1 x 7033 |                     | Extras<br>concealed lighting<br>panel lighting<br>panel lighting | 9623<br>9624<br>9642                     | 323 / 215 / 49/24 |