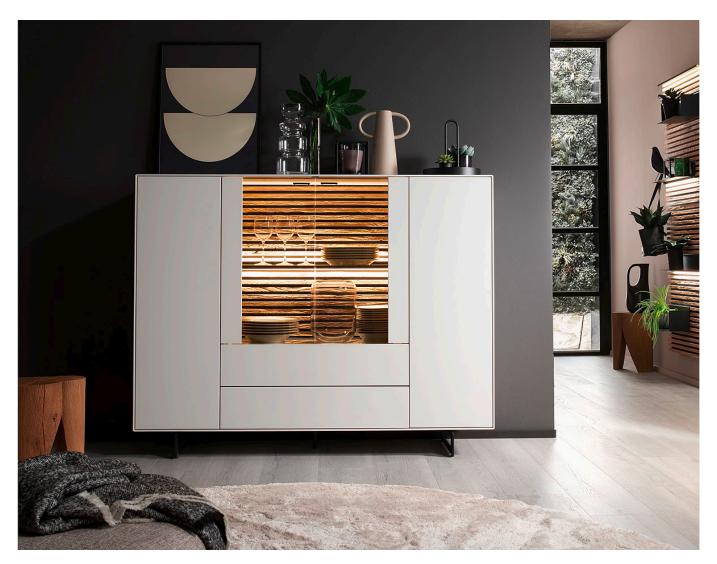

## YONNA

Living/ Dining room system Oak heartw. natural

with brushed surface and lacquered

**EFFECTIVE JANUARY 1, 2023** 

| Standard Combinati                                                                                                                          |                                                                                                                          |                       |                                                                                                                                                                                               |                                                                                          |                   |
|---------------------------------------------------------------------------------------------------------------------------------------------|--------------------------------------------------------------------------------------------------------------------------|-----------------------|-----------------------------------------------------------------------------------------------------------------------------------------------------------------------------------------------|------------------------------------------------------------------------------------------|-------------------|
| Combi no. 20<br>Combination consisting of:                                                                                                  | Combi no. 20 SV<br>Combination consisting of:                                                                            |                       |                                                                                                                                                                                               |                                                                                          |                   |
| 1 x 2191W 1 x 2162W                                                                                                                         | 1 x 2191W 1 x 2161W                                                                                                      |                       |                                                                                                                                                                                               |                                                                                          |                   |
| 1 x 0132                                                                                                                                    | 1 x 0131                                                                                                                 |                       | shows Combi no. 20                                                                                                                                                                            |                                                                                          |                   |
|                                                                                                                                             |                                                                                                                          |                       |                                                                                                                                                                                               |                                                                                          |                   |
| Size W/H/D in cm                                                                                                                            | 323 / 20                                                                                                                 | 02 / 39/24            |                                                                                                                                                                                               |                                                                                          |                   |
|                                                                                                                                             |                                                                                                                          |                       |                                                                                                                                                                                               |                                                                                          |                   |
|                                                                                                                                             |                                                                                                                          |                       |                                                                                                                                                                                               |                                                                                          |                   |
| Extras                                                                                                                                      | Art. no.                                                                                                                 |                       |                                                                                                                                                                                               |                                                                                          |                   |
| concealed lighting                                                                                                                          | 9611                                                                                                                     |                       |                                                                                                                                                                                               |                                                                                          |                   |
| oanel lighting                                                                                                                              | 9641                                                                                                                     |                       |                                                                                                                                                                                               |                                                                                          |                   |
|                                                                                                                                             |                                                                                                                          |                       | <b>Combi no. 22</b><br>Combination consisting of:                                                                                                                                             | Combination co                                                                           |                   |
|                                                                                                                                             |                                                                                                                          |                       | 1 x 8041W 1 x 4051                                                                                                                                                                            | 1 x 8042W 1 x                                                                            |                   |
| shows Combi r                                                                                                                               | no. 22                                                                                                                   |                       | 1 x 4162 1 x 3221w                                                                                                                                                                            | 1 x 4161 1 x                                                                             |                   |
|                                                                                                                                             |                                                                                                                          |                       |                                                                                                                                                                                               |                                                                                          |                   |
|                                                                                                                                             |                                                                                                                          |                       | Size W/H/D in cm                                                                                                                                                                              |                                                                                          | 334 / 215 / 49/24 |
|                                                                                                                                             |                                                                                                                          |                       |                                                                                                                                                                                               |                                                                                          |                   |
|                                                                                                                                             | -                                                                                                                        |                       | Extras                                                                                                                                                                                        | Art. no.                                                                                 |                   |
|                                                                                                                                             |                                                                                                                          |                       |                                                                                                                                                                                               |                                                                                          |                   |
|                                                                                                                                             |                                                                                                                          |                       | concealed lighting                                                                                                                                                                            | 9621                                                                                     |                   |
|                                                                                                                                             |                                                                                                                          |                       |                                                                                                                                                                                               | 9621<br>9623<br>9624                                                                     |                   |
|                                                                                                                                             |                                                                                                                          |                       | concealed lighting concealed lighting                                                                                                                                                         | 9623                                                                                     |                   |
|                                                                                                                                             |                                                                                                                          |                       | concealed lighting<br>concealed lighting<br>panel lighting                                                                                                                                    | 9623<br>9624                                                                             |                   |
|                                                                                                                                             | Combi no. 24 SV<br>Combination consisting of:                                                                            |                       | concealed lighting<br>concealed lighting<br>panel lighting                                                                                                                                    | 9623<br>9624                                                                             |                   |
| Combination consisting of:<br>1 x 3213 1 x 1161                                                                                             | Combi no. 24 SV<br>Combination consisting of:<br>1 x 3213 1 x 1045                                                       |                       | concealed lighting<br>concealed lighting<br>panel lighting                                                                                                                                    | 9623<br>9624                                                                             |                   |
| Combination consisting of:<br>1 x 3213 1 x 1161                                                                                             | Combino. 24 SV<br>Combination consisting of:                                                                             |                       | concealed lighting<br>concealed lighting<br>panel lighting                                                                                                                                    | 9623<br>9624<br>9642                                                                     |                   |
| Combination consisting of:<br>1 x 3213 1 x 1161                                                                                             | Combi no. 24 SV<br>Combination consisting of:<br>1 x 3213 1 x 1045                                                       |                       | concealed lighting<br>concealed lighting<br>panel lighting<br>panel lighting                                                                                                                  | 9623<br>9624<br>9642                                                                     |                   |
| Combi no. 24<br>Combination consisting of:<br>1 x 3213 1 x 1161<br>1 x 2162w 1 x 1045<br>Size W/H/D in cm                                   | <b>Combi no. 24 SV</b><br>Combination consisting of:<br>1 x 3213 1 x 1045<br>1 x 2161W 1 x 1161                          | 5 / 49/24_            | concealed lighting<br>concealed lighting<br>panel lighting<br>panel lighting                                                                                                                  | 9623<br>9624<br>9642                                                                     |                   |
| Combination consisting of:<br>1 x 3213 1 x 1161<br>1 x 2162w 1 x 1045                                                                       | <b>Combi no. 24 SV</b><br>Combination consisting of:<br>1 x 3213 1 x 1045<br>1 x 2161W 1 x 1161                          | 35 / 49/24            | concealed lighting<br>concealed lighting<br>panel lighting<br>panel lighting                                                                                                                  | 9623<br>9624<br>9642                                                                     |                   |
| Combination consisting of:<br>1 x 3213 1 x 1161<br>1 x 2162w 1 x 1045                                                                       | <b>Combi no. 24 SV</b><br>Combination consisting of:<br>1 x 3213 1 x 1045<br>1 x 2161W 1 x 1161                          | 5 / 49/24             | concealed lighting<br>concealed lighting<br>panel lighting<br>panel lighting                                                                                                                  | 9623<br>9624<br>9642                                                                     |                   |
| Combination consisting of:<br>1 x 3213 1 x 1161<br>1 x 2162w 1 x 1045<br>Size W/H/D in cm                                                   | <b>Combi no. 24 SV</b><br>Combination consisting of:<br>1 x 3213 1 x 1045<br>1 x 2161W 1 x 1161                          | <u></u>               | concealed lighting<br>concealed lighting<br>panel lighting<br>panel lighting                                                                                                                  | 9623<br>9624<br>9642                                                                     |                   |
| Combination consisting of:<br>1 x 3213 1 x 1161<br>1 x 2162w 1 x 1045<br>Size W/H/D in cm<br>Extras<br>concealed lighting                   | Combi no. 24 SV<br>Combination consisting of:<br>1 x 3213 1 x 1045<br>1 x 2161W 1 x 1161<br>342 / 18<br>Art. no.<br>9611 | 35 / 49/24            | concealed lighting<br>concealed lighting<br>panel lighting<br>panel lighting                                                                                                                  | 9623<br>9624<br>9642                                                                     |                   |
| Combination consisting of:<br>1 x 3213 1 x 1161<br>1 x 2162w 1 x 1045<br>Size W/H/D in cm<br>Extras<br>concealed lighting                   | Combi no. 24 SV<br>Combination consisting of:<br>1 x 3213 1 x 1045<br>1 x 2161W 1 x 1161<br>342 / 18                     | <del>15 / 49/24</del> | concealed lighting<br>concealed lighting<br>panel lighting<br>panel lighting                                                                                                                  | 9623<br>9624<br>9642                                                                     |                   |
| Combination consisting of:<br>1 x 3213 1 x 1161<br>1 x 2162w 1 x 1045                                                                       | Combi no. 24 SV<br>Combination consisting of:<br>1 x 3213 1 x 1045<br>1 x 2161W 1 x 1161<br>342 / 18<br>Art. no.<br>9611 | 35 / 49/24            | concealed lighting<br>concealed lighting<br>panel lighting<br>panel lighting                                                                                                                  | 9623<br>9624<br>9642                                                                     |                   |
| Combination consisting of:<br>1 x 3213 1 x 1161<br>1 x 2162w 1 x 1045<br>Size W/H/D in cm<br>Extras<br>concealed lighting                   | Combi no. 24 SV<br>Combination consisting of:<br>1 x 3213 1 x 1045<br>1 x 2161W 1 x 1161<br>342 / 18<br>Art. no.<br>9611 | <u>15 / 49/24</u>     | concealed lighting<br>concealed lighting<br>panel lighting<br>panel lighting<br>shows Combi no. 24                                                                                            | 9623<br>9624<br>9642<br>4<br>4<br>Combi no.                                              |                   |
| Combination consisting of:<br>1 x 3213 1 x 1161<br>1 x 2162w 1 x 1045<br>Size W/H/D in cm<br>Extras<br>concealed lighting                   | Art. no.         9611           9612                                                                                     | <u>15 / 49/24</u>     | concealed lighting<br>concealed lighting<br>panel lighting<br>panel lighting<br>shows Combi no. 24<br>combi no. 24<br>combi no. 26<br>Combi no. 26<br>Combination consisting of:<br>1 x 3222W | 9623<br>9624<br>9642<br>4<br>4<br><b>Combi no.</b><br>Combi no.<br>Combination co        |                   |
| Combination consisting of:<br>1 x 3213 1 x 1161<br>1 x 2162w 1 x 1045<br>Size W/H/D in cm<br>Extras<br>concealed lighting<br>panel lighting | Art. no.         9611           9612                                                                                     | <u>15 / 49/24</u>     | concealed lighting<br>concealed lighting<br>panel lighting<br>panel lighting<br>shows Combi no. 24<br>combi no. 24<br>combi no. 26<br>Combi no. 26<br>Combination consisting of:<br>1 x 3222W | 9623<br>9624<br>9642<br>4<br>4<br><b>Combi no.</b><br>Combi no.<br>Combination co        |                   |
| Combination consisting of:<br>1 x 3213 1 x 1161<br>1 x 2162w 1 x 1045<br>Size W/H/D in cm<br>Extras<br>concealed lighting<br>banel lighting | Art. no.         9611           9612                                                                                     | 35 / 49/24<br>        | concealed lighting<br>concealed lighting<br>panel lighting<br>panel lighting<br>shows Combi no. 24<br>combi no. 24<br>Combi no. 26<br>Combination consisting of:<br>1 x 3222W<br>1 x 4132     | 9623<br>9624<br>9642<br>4<br>4<br><b>Combi no.</b><br>Combi no.<br>Combination co        | onsisting of:     |
| Combination consisting of:<br>1 x 3213 1 x 1161<br>1 x 2162w 1 x 1045<br>Size W/H/D in cm<br>Extras<br>concealed lighting<br>banel lighting | Art. no.         9611           9612                                                                                     | <u>15 / 49/24</u>     | concealed lighting<br>concealed lighting<br>panel lighting<br>panel lighting<br>shows Combi no. 24<br>combi no. 24<br>Combi no. 26<br>Combination consisting of:<br>1 x 3222W<br>1 x 4132     | 9623<br>9624<br>9642<br>4<br>4<br><b>Combi no.</b><br>Combi no.<br>Combination co        | onsisting of:     |
| Combination consisting of:<br>1 x 3213 1 x 1161<br>1 x 2162w 1 x 1045<br>Size W/H/D in cm<br>Extras<br>concealed lighting<br>banel lighting | Art. no.         9611           9612                                                                                     | 25 / 49/24            | concealed lighting<br>panel lighting<br>panel lighting<br>panel lighting<br>shows Combi no. 24<br>Combi no. 26<br>Combination consisting of:<br>1 x 3222W<br>1 x 4132<br>Size W/H/D in cm     | 9623<br>9624<br>9642<br>4<br><b>Combi no.</b><br>Combination co<br>1 x 3221W<br>1 x 4131 | onsisting of:     |
| Combination consisting of:<br>1 x 3213 1 x 1161<br>1 x 2162w 1 x 1045<br>Size W/H/D in cm<br>Extras<br>concealed lighting<br>banel lighting | Art. no.         9611           9612                                                                                     | <u>15 / 49/24</u>     | concealed lighting<br>concealed lighting<br>panel lighting<br>panel lighting<br>shows Combi no. 24<br>combi no. 24<br>Combi no. 26<br>Combination consisting of:<br>1 x 3222W<br>1 x 4132     | 9623<br>9624<br>9642<br>4<br>4<br><b>Combi no.</b><br>Combi no.<br>Combination co        | onsisting of:     |