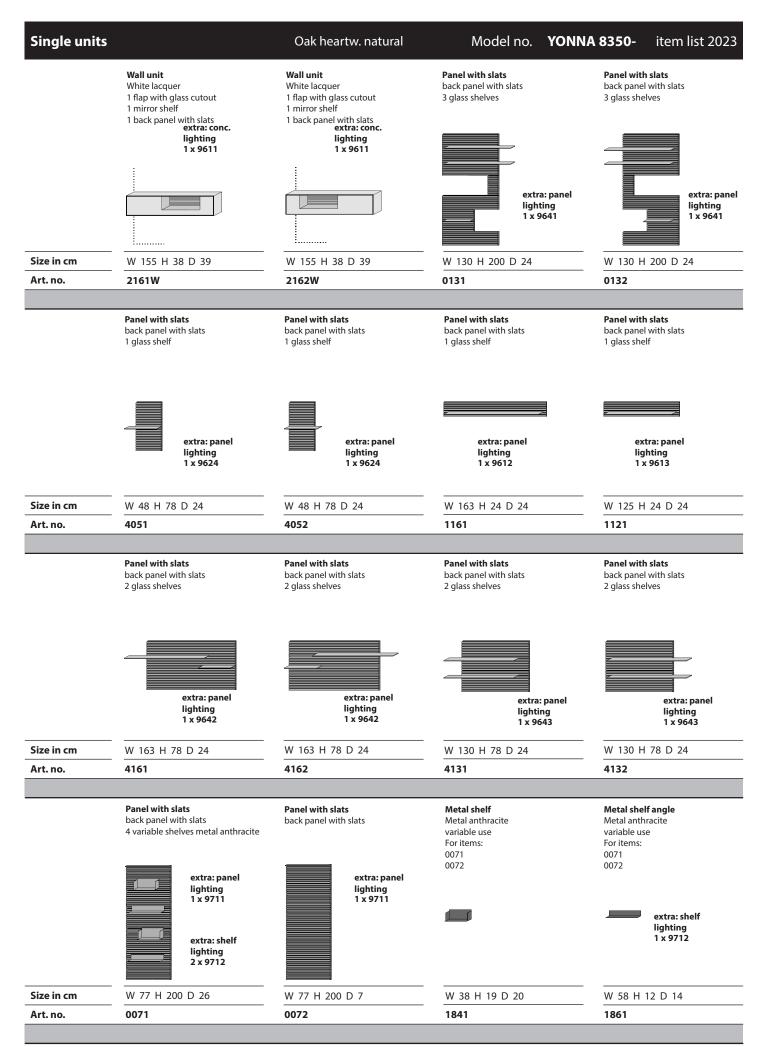

| Extras                 |                                                                                                        | Oak heartw. natural                                                                                    | Model no. YONNA 8                                                                                      | <b>3350-</b> item list 2023                                                                           |
|------------------------|--------------------------------------------------------------------------------------------------------|--------------------------------------------------------------------------------------------------------|--------------------------------------------------------------------------------------------------------|-------------------------------------------------------------------------------------------------------|
|                        | concealed lighting                                                                                     | panel lighting                                                                                         | panel lighting                                                                                         | concealed lighting                                                                                    |
|                        | <b>2,64 Watt</b><br>For items:                                                                         | 7,2 Watt                                                                                               | 5,28 Watt                                                                                              | 6,72 Watt                                                                                             |
|                        | 2161W                                                                                                  | For items:<br>1161                                                                                     | For items:<br>1121                                                                                     | For items:<br>3221W                                                                                   |
|                        | 2162W                                                                                                  |                                                                                                        |                                                                                                        | 3222W                                                                                                 |
|                        | This luminaire contains built in LED-<br>lamps that cannot be changed. Energy<br>efficiency category F | This luminaire contains built in LED-<br>lamps that cannot be changed. Energy<br>efficiency category F | This luminaire contains built in LED-<br>lamps that cannot be changed. Energy<br>efficiency category F | This luminaire contains built in<br>LED-lamps that cannot be changed.<br>Energy efficiency category F |
|                        |                                                                                                        |                                                                                                        |                                                                                                        |                                                                                                       |
|                        |                                                                                                        |                                                                                                        |                                                                                                        |                                                                                                       |
| Size in cm             | W 59                                                                                                   | W 153                                                                                                  | W 115                                                                                                  | W 2x75                                                                                                |
| Art. no.               | 9611                                                                                                   | 9612                                                                                                   | 9613                                                                                                   | 9621                                                                                                  |
|                        |                                                                                                        |                                                                                                        |                                                                                                        |                                                                                                       |
|                        | concealed lighting                                                                                     | concealed lighting                                                                                     | panel lighting                                                                                         | concealed lighting                                                                                    |
|                        | 9,6 Watt                                                                                               | <b>2,4 Watt</b><br>For items:                                                                          | 3,36 Watt                                                                                              | 7,68 Watt                                                                                             |
|                        | For items:<br>4201W                                                                                    | 8041W                                                                                                  | For items:<br>4051                                                                                     | For items:<br>6161W                                                                                   |
|                        | 720100                                                                                                 | 8042W                                                                                                  | 4052                                                                                                   | ototw                                                                                                 |
|                        | This luminaire contains built in LED-                                                                  | This luminaire contains built in LED-                                                                  | This luminaire contains built in LED-                                                                  | This luminaire contains built in LED-                                                                 |
|                        | lamps that cannot be changed. Energy efficiency category F                                             | lamps that cannot be changed. Energy<br>efficiency category F                                          | lamps that cannot be changed. Energy<br>efficiency category F                                          | lamps that cannot be changed. Ener<br>efficiency category F                                           |
|                        |                                                                                                        | MOTORMAP //~                                                                                           |                                                                                                        |                                                                                                       |
|                        |                                                                                                        |                                                                                                        |                                                                                                        |                                                                                                       |
| Size in cm             | W 2x103                                                                                                | W 2x34                                                                                                 | W 2x38                                                                                                 | W 2x84                                                                                                |
| Art. no.               | 9622                                                                                                   | 9623                                                                                                   | 9624                                                                                                   | 9625                                                                                                  |
|                        |                                                                                                        |                                                                                                        |                                                                                                        |                                                                                                       |
|                        | concealed lighting                                                                                     | concealed lighting                                                                                     | panel lighting                                                                                         | panel lighting                                                                                        |
|                        | <b>19,2 Watt</b><br>For items:                                                                         | 18,72 Watt<br>For items:                                                                               | 16,56 Watt<br>For items:                                                                               | <b>12,48 Watt</b><br>For items:                                                                       |
|                        | 7102                                                                                                   | TORE TO THE CONTAINS BUILT IN LED-                                                                     | 0131                                                                                                   | 4161                                                                                                  |
|                        |                                                                                                        | lamps that cannot be changed. Energy                                                                   | 0132                                                                                                   | 4162                                                                                                  |
|                        | This luminaire contains built in LED-                                                                  | efficiency category F                                                                                  | This luminaire contains built in LED-                                                                  | This luminaire contains built in                                                                      |
|                        | lamps that cannot be changed. Energy                                                                   |                                                                                                        | lamps that cannot be changed. Energy                                                                   | LED-lamps that cannot be changed.                                                                     |
|                        | efficiency category F                                                                                  |                                                                                                        | efficiency category F                                                                                  | Energy efficiency category F                                                                          |
|                        |                                                                                                        |                                                                                                        | STORDANDANW/~                                                                                          |                                                                                                       |
|                        |                                                                                                        |                                                                                                        |                                                                                                        |                                                                                                       |
|                        |                                                                                                        |                                                                                                        | MATTANA AND AND AND AND AND AND AND AND AND                                                            |                                                                                                       |
|                        |                                                                                                        |                                                                                                        |                                                                                                        |                                                                                                       |
| Size in cm             | W 4x101                                                                                                | W 6x72                                                                                                 | W 3x91, 2x48                                                                                           |                                                                                                       |
| Art. no.               | 9631                                                                                                   | 9632                                                                                                   | 9641                                                                                                   | 9642                                                                                                  |
|                        |                                                                                                        |                                                                                                        |                                                                                                        |                                                                                                       |
|                        | panel lighting                                                                                         | panel lighting                                                                                         | shelf lighting                                                                                         | concealed lighting                                                                                    |
|                        | 12,24 Watt                                                                                             | 3,6 Watt                                                                                               | 2,64 Watt                                                                                              | 5,04 Watt                                                                                             |
|                        | For items:<br>4131<br>4132                                                                             | For items:<br>0071                                                                                     | For items:<br>1861                                                                                     | For items:<br>0051W                                                                                   |
|                        | 4132<br>This luminaire contains built in LED-                                                          | 0072<br>This luminaire contains built in LED-                                                          | This luminaire contains built in LED-                                                                  | 0052W<br>This luminaire contains built in LED-                                                        |
|                        | lamps that cannot be changed. Energy efficiency category F                                             | lamps that cannot be changed. Energy<br>efficiency category F                                          | lamps that cannot be changed. Energy efficiency category F                                             | lamps that cannot be changed. Ener<br>efficiency category F                                           |
|                        |                                                                                                        |                                                                                                        |                                                                                                        |                                                                                                       |
|                        |                                                                                                        |                                                                                                        |                                                                                                        | Managana Marka                                                                                        |
|                        |                                                                                                        |                                                                                                        |                                                                                                        | WINDING WE                                                                                            |
|                        |                                                                                                        | MANABAMAA                                                                                              |                                                                                                        |                                                                                                       |
| Size in cm             |                                                                                                        | W 77                                                                                                   | W 56                                                                                                   |                                                                                                       |
| Size in cm<br>Art. no. |                                                                                                        |                                                                                                        |                                                                                                        | W 3x38<br>9644                                                                                        |

### Touch switch 4-channel remote control with 1 Additional receiver for remote Multiple socket control 0118 with on-/off- and dimming function. receiver manual or pedal radio control To every order with lighting a touch switch is added without charge. All 2 sockets with steady current/ - 1 transformator possible (max 30 W) necessary for: - for controlling up to 4 channels 4 sockets to be switched - Exceeding the transformer load (max items have to be connected by cable. (secondary) 30 W) - Different dimming of the individual If you require individual switching, - spatial separation of the elements to additional touch switches must be channels possible. be chopped, if they should or can not ordered for a charge. be connected with a cable. -100 B Size in cm Art. no. 0140 0118 0116 0130