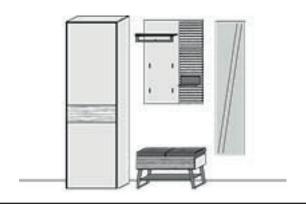

# YONNA

Living/ Dining room system Oak heartw. natural

with brushed surface and lacquered

**EFFECTIVE APRIL 1, 2024** 

Combination consisting of:

Combi no. 20 SV

Combination consisting of:

1 x 2191W 1 x 2162W 1 x 0132 1 x 2191W 1 x 2161W

#### Size W/H/D in cm 323 / 202 / 39/24

Price

| Extras              | Art. no. |
|---------------------|----------|
| conc. light display | 9611     |
| panel lighting      | 9641     |

shows Combi no. 20