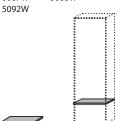

# YONNA

Living/ Dining room system Oak heartw. natural

with brushed surface and lacquered

**EFFECTIVE APRIL 1, 2024** 

Combination consisting of:

Combi no. 20 SV

Combination consisting of:

1 x 2191W 1 x 2162W 1 x 0132 1 x 2191W 1 x 2161W

1 x 0131

#### Size W/H/D in cm 323 / 202 / 39/24

Price

| Extras              | Art. no. |
|---------------------|----------|
| conc. light display | 9611     |
| panel lighting      | 9641     |

shows Combi no. 20