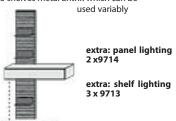

0068W



W 56 H 2 D 35

1001

metal shelf For items:

0069W 0070W 0098W 0099W 0067W

5092W

1011

0068W

metal shelf For items: 5091W

Size in cm

Art. no.

W 27 H 2 D 35

1000

W 56 H 2 D 35



W 84 H 2 D 35 1013

Due to the design, the LED strips are not interchangeable, as they are firmly attached to carrier profiles such as e.g. aluminum profiles and must be glued. In this way, we guarantee a consistently long service life for our lights. We reserve the right to make technical changes to the model and dimensions! Models protected by law! Due to different designs and functions, the dimensions specified on the order confirmation may vary slightly in individual cases.

#### hanging shelf

- White lacquered
- 2 panel with slats 1 carcass with drawer
- 3 shelves metal anthr. which can be



Size in cm

W 98 H 168 D 39

Art. no. 8091W

#### Wardrobe

- 1 panel with slats
- 1 shelf for hats
- 1 wardrobe



W 58 H 168 D 35

8061

#### standing wardrobe

- 2 panel with slats
- 1 shelf
- 1 wardrobe
- 1 shelf metal anthr. which can be used



W 42 H 186 D 42

9049

#### Panel with slats

be used variably

back panel with slats with 4 shelves metal anthr. which can



Size in cm

0071 Art. no.

#### Panel with slats

back panel with slats



W 77 H 200 D 7

0072

#### Wardrobe ri.

White lacquered

- 1 panel with slats 1 shelf for hats
- 1 wardrobe
- 1 metal shelf
- 4 hooks



extra: shelf

W 89 H 117 D 35

6091W ri.

#### Wardrobe le.

White lacquered

- 1 panel with slats
- 1 shelf for hats
- 1 wardrobe
- 1 metal shelf
- 4 hooks



W 89 H 117 D 35

6092W le.

#### Metal shelf

6