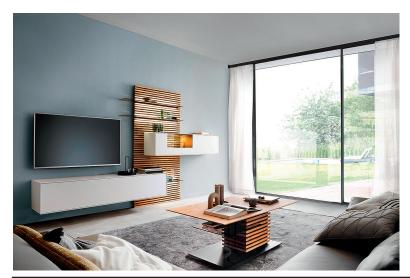

# YONNA

Living/ Dining room system Oak heartw. natural

with brushed surface and lacquered

**EFFECTIVE APRIL 1, 2024** 

Combination consisting of:

Combi no. 20 SV

Combination consisting of:

1 x 2191W 1 x 2162W 1 x 0132 1 x 2191W 1 x 2161W

#### Size W/H/D in cm 323 / 202 / 39/24

Price

| Extras              | Art. no. |
|---------------------|----------|
| conc. light display | 9611     |
| panel lighting      | 9641     |

shows Combi no. 20