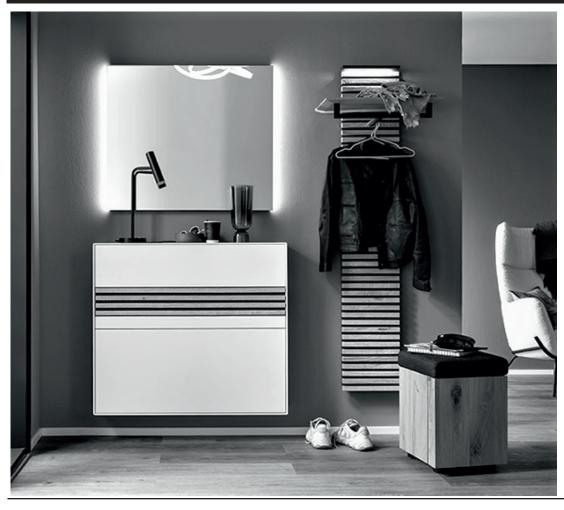

#### Combi no. 24

Combination consisting of:

1 x 3213 1 x 1161 1 x 2162w 1 x 1045 Combi no. 24 SV

Combination consisting of:

1 x 3213 1 x 1045 1 x 2161W 1 x 1161

#### shows Combi no. 24