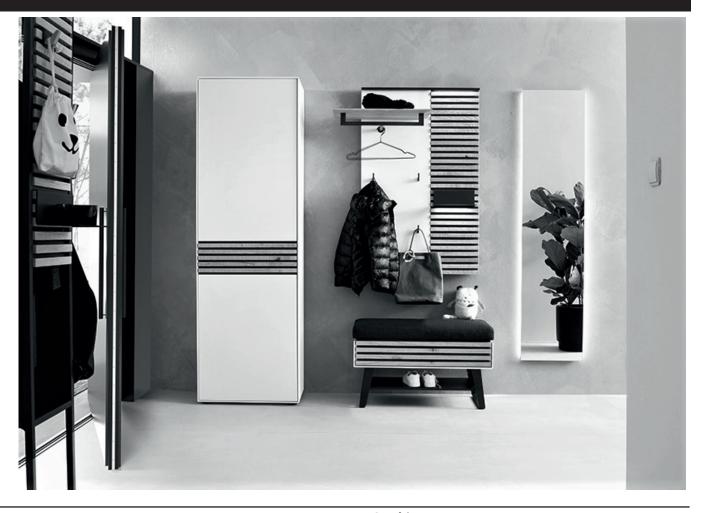

# YONNA

Living/ Dining room system Oak heartw. natural

with brushed surface and lacquered

**EFFECTIVE APRIL 1, 2024** 

Combination consisting of:

Combi no. 20 SV

Combination consisting of:

1 x 2191W 1 x 2162W 1 x 0132 1 x 2191W 1 x 2161W

#### Size W/H/D in cm 323 / 202 / 39/24

Price

| Extras              | Art. no. |
|---------------------|----------|
| conc. light display | 9611     |
| panel lighting      | 9641     |

shows Combi no. 20