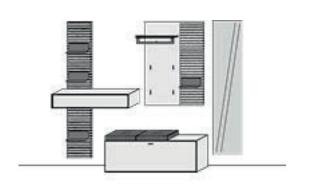

#### Combi no. 22

Combination consisting of:

1 x 8041W 1 x 4051 1 x 4162 1 x 3221w

#### Combi no. 22 SV

Combination consisting of:

1 x 8042W 1 x 4052 1 x 4161 1 x 3222W

#### Size W/H/D in cm

334 / 215 / 49/24

Price

| Extras              | Art. no. |
|---------------------|----------|
| conc. light display | 9621     |
| conc. light display | 9623     |
| panel lighting      | 9624     |
| panel lighting      | 9642     |