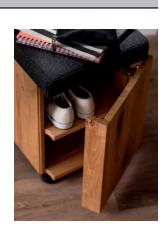

# YONNA

Living/ Dining room system Oak heartw. natural

with brushed surface and lacquered

**EFFECTIVE APRIL 1, 2024** 

Combination consisting of:

Combi no. 20 SV

Combination consisting of:

1 x 2191W 1 x 2162W 1 x 0132 1 x 2191W 1 x 2161W

#### Size W/H/D in cm 323 / 202 / 39/24

Price

| Extras              | Art. no. |
|---------------------|----------|
| conc. light display | 9611     |
| panel lighting      | 9641     |

shows Combi no. 20