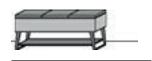

# YONNA

Living/ Dining room system Oak heartw. natural

with brushed surface and lacquered

**EFFECTIVE APRIL 1, 2024** 

Combination consisting of:

Combi no. 20 SV

Combination consisting of:

1 x 2191W 1 x 2162W 1 x 0132 1 x 2191W 1 x 2161W

#### Size W/H/D in cm 323 / 202 / 39/24

Price

| Extras              | Art. no. |
|---------------------|----------|
| conc. light display | 9611     |
| panel lighting      | 9641     |

shows Combi no. 20