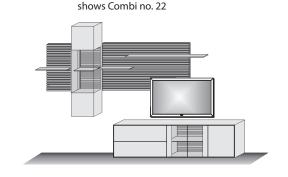

#### Combi no. 22

Combination consisting of:

1 x 8041W 1 x 4051 1 x 4162 1 x 3221w

#### Combi no. 22 SV

Combination consisting of:

1 x 8042W 1 x 4052 1 x 4161 1 x 3222W

#### Size W/H/D in cm

334 / 215 / 49/24

Price

| Extras              | Art. no. |
|---------------------|----------|
| conc. light display | 9621     |
| conc. light display | 9623     |
| panel lighting      | 9624     |
| panel lighting      | 9642     |