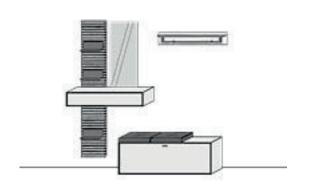

## Combi no. 26

Combination consisting of:

ombination consisting of:

1 x 3222W 1 x 4132

# **Combi no. 26 SV**Combination consisting of:

1 x 3221W 1 x 4131

Bild zeigt Kombination V26

#### Size W/H/D in cm

302 / 180 / 49/24

Price

| Extras              | Art. no. |
|---------------------|----------|
| conc. light display | 9621     |
| panel lighting      | 9643     |

Combination consisting of: