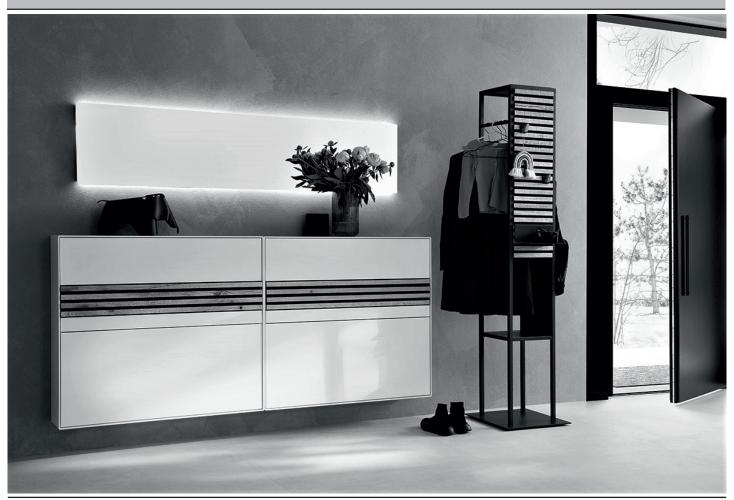

50

1052 Fabric









#### **Touch switch**

with on-/off- and dimming function. Every item with lighting is delivered with a touch switch without charge.

#### **Multiple socket**

manual or pedal radio control 2 sockets with steady current/ 4 sockets to be switched



optional . positioning

W H D

0140 Art. no.

Size in cm



0130

# 4-channel remote control with 1

- 1 transformator possible (max 30 W)
- for controlling up to 4 channels (secondary)
- Different dimming of the individual channels possible.



hand sender

#### Additional receiver for remote control 0118

necessary for:

- Exceeding the transformer load (max 30 W)
- spatial separation of the elements to be chopped, if they should or can not be connected with a cable.



Η



D

0118 Art. no.

Size in cm



Н D

0116



Due to the design, the LED strips are not interchangeable, as they are firmly attached to carrier profiles such as e.g. aluminum profiles and must be glued. In this way, we guarantee a consistently long service life for our lights. We reserve the right to make technical changes to the model and dimensions! Models protected by law! Due to different designs and functions, the dimensions specified on the order confirmation may vary slightly in individual cases.







## Sustainable raw materials

We only harvest our solid wood from sustainably managed forests and we use special water-based paints that protect the environment.



# **Made in Germany since 1911**

We are the third generation to produce in Münsterland and are committed to the quality concept "Made in Germany".



## **Experie