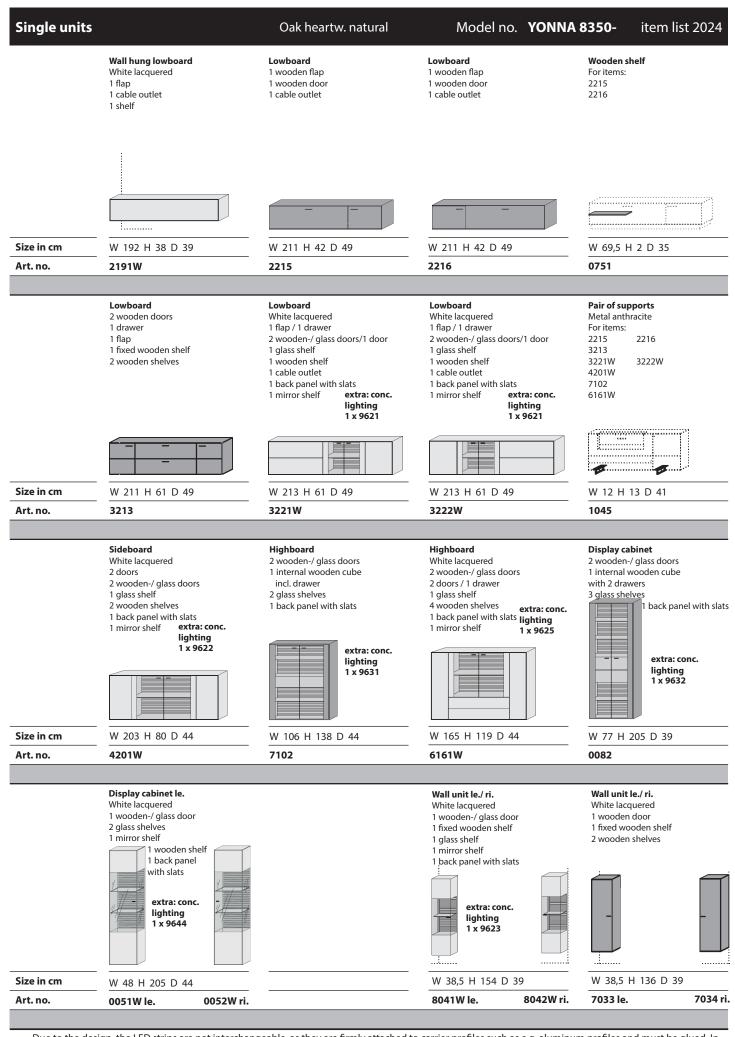

# YONNA

Living/ Dining room system Oak heartw. natural

with brushed surface and lacquered

**EFFECTIVE APRIL 1, 2024** 

Combination consisting of:

Combi no. 20 SV

Combination consisting of:

1 x 2191W 1 x 2162W 1 x 0132 1 x 2191W 1 x 2161W

1 x 0131

#### Size W/H/D in cm 323 / 202 / 39/24

Price

| Extras              | Art. no. |
|---------------------|----------|
| conc. light display | 9611     |
| panel lighting      | 9641     |

shows Combi no. 20

#### Combi no. 22

Combination consisting of:

1 x 8041W 1 x 4051 1 x 4162 1 x 3221w

#### Combi no. 22 SV

Combination consisting of:

1 x 8042W 1 x 4052 1 x 4161 1 x 3222W

#### Size W/H/D in cm

334 / 215 / 49/24

Price

| Extras              | Art. no. |
|---------------------|----------|
| conc. light display | 9621     |
| conc. light display | 9623     |
| panel lighting      | 9624     |
| panel lighting      | 9642     |

#### Combi no. 24

Combination consisting of:

1 x 3213 1 x 1161 1 x 2162w 1 x 1045 Combi no. 24 SV

Combination consisting of:

1 x 3213 1 x 1045 1 x 2161W 1 x 1161

#### shows Combi no. 24

#### Size W/H/D in cm

342 / 185 / 49/24

Price

| Extras              | Art. no. |
|---------------------|----------|
| conc. light display | 9611     |
| panel lighting      | 9612     |

## Combi no. 26

Combination consisting of:

ombination consisting of:

1 x 3222W 1 x 4132

# **Combi no. 26 SV**Combination consisting of:

1 x 3221W 1 x 4131

Bild zeigt Kombination V26

#### Size W/H/D in cm

302 / 180 / 49/24

Price

| Extras              | Art. no. |
|---------------------|----------|
| conc. light display | 9621     |
| panel lighting      | 9643     |

Combination consisting of:

1 x 8041W 1 x 8042W 1 x 3213 1 x 1045

1 x 1161

Oak heartw. natural

#### Size W/H/D in cm

318 / 196 / 49/24

Price

| Extras Art. no.              | Art. no.                | <b>i</b>     | Extras        |  |
|------------------------------|-------------------------|--------------|---------------|--|
| conc. light display 2 x 9623 | display <b>2 x 9623</b> | ight display | nc. light dis |  |
| panel lighting 9612          | ing <b>9612</b>         | lighting     | nel lighting  |  |

#### Combi no. 30

Combination consisting of:

1 x 3222W 1 x 1045 1 x 2162W 1 x 1161

Combi no. 28 SV Combination consisting of:

1 x 3221W 1 x 1045 1 x 2161W 1 x 1161

| Size W/H/D in cm | 353 / 185 / 49/24 |
|------------------|-------------------|
| Price            |                   |

| Extras              | Art. no. |
|---------------------|----------|
| conc. light display | 9611     |
| panel lighting      | 9612     |
| conc. light display | 9621     |

#### shows Combi no. 230

Combi no. 32 SV

Combination consisting of:

#### Combi no. 32

Combination consisting of:

| 1 x 4051 | 1 x 8041W | 1 x 4052 | 1 x 8042W |
|----------|-----------|----------|-----------|
| 1 x 4162 | 1 x 3213  | 1 x 4161 | 1 x 3213  |
| 1 x 1045 |           | 1 x 1045 |           |

# Size W/H/D in cm

323 / 215 / 49/24

Price

| Extras              | Art. no. |
|---------------------|----------|
| conc. light display | 9623     |
| panel lighting      | 9624     |
| panel lighting      | 9642     |

#### Combi no. 34 Combination consisting of:

Combi no. 34 SV

Combination consisting of:

1 x 3221W 1 x 1045 1 x 3222W 1 x 1045 1 x 1161 1 x 7034 1 x 1161 1 x 7033

| Size | W/H/D | in | cm |  |
|------|-------|----|----|--|
|      |       |    |    |  |

276 / 208 / 49/39

**Price** 

| Extras              | Art. no. |
|---------------------|----------|
| panel lighting      | 9612     |
| conc. light display | 9621     |