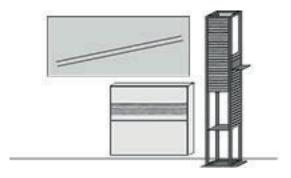

#### Combi no. 30

Combination consisting of:

1 x 3222W 1 x 1045 1 x 2162W 1 x 1161

Combi no. 28 SV Combination consisting of:

1 x 3221W 1 x 1045 1 x 2161W 1 x 1161

| Size W/H/D in cm | 353 / 185 / 49/24 |
|------------------|-------------------|
| Price            |                   |

| Extras              | Art. no. |
|---------------------|----------|
| conc. light display | 9611     |
| panel lighting      | 9612     |
| conc. light display | 9621     |

#### shows Combi no. 230

Combi no. 32 SV

Combination consisting of: