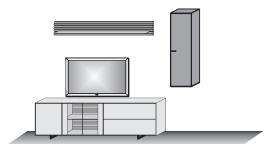

#### Combi no. 34 Combination consisting of:

Combi no. 34 SV

Combination consisting of:

1 x 3221W 1 x 1045 1 x 3222W 1 x 1045 1 x 1161 1 x 7034 1 x 1161 1 x 7033

| Size | W/H/D | in | cm |  |
|------|-------|----|----|--|
|      |       |    |    |  |

276 / 208 / 49/39

**Price** 

| Extras              | Art. no. |
|---------------------|----------|
| panel lighting      | 9612     |
| conc. light display | 9621     |