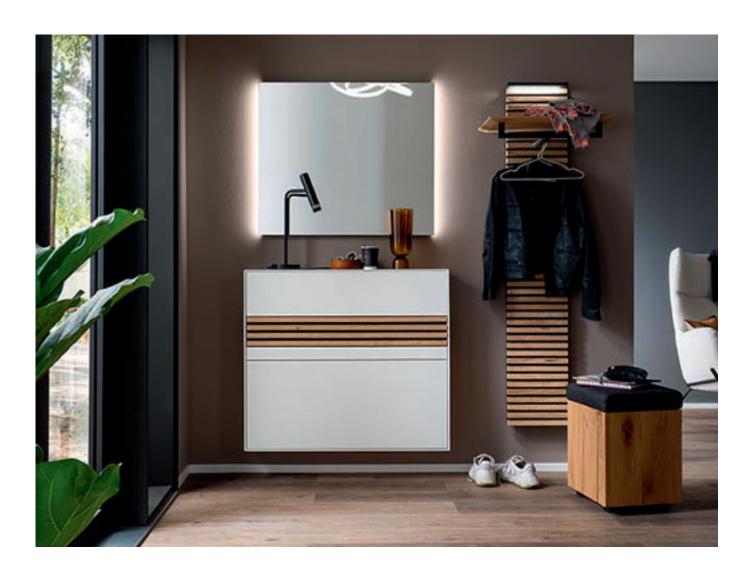

#### Combi no. 24

Combination consisting of:

1 x 3213 1 x 1161 1 x 2162w 1 x 1045 Combi no. 24 SV

Combination consisting of:

1 x 3213 1 x 1045 1 x 2161W 1 x 1161

#### shows Combi no. 24