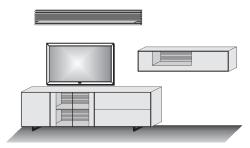

#### Combi no. 22

Combination consisting of:

1 x 8041W 1 x 4051 1 x 4162 1 x 3221w

#### Combi no. 22 SV

Combination consisting of:

1 x 8042W 1 x 4052 1 x 4161 1 x 3222W

#### Size W/H/D in cm

334 / 215 / 49/24

Price

| Extras              | Art. no. |
|---------------------|----------|
| conc. light display | 9621     |
| conc. light display | 9623     |
| panel lighting      | 9624     |
| panel lighting      | 9642     |