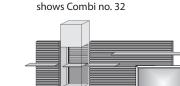

#### shows Combi no. 230

Combi no. 32 SV

Combination consisting of:

#### Combi no. 32

Combination consisting of:

| 1 x 4051 | 1 x 8041W | 1 x 4052 | 1 x 8042W |
|----------|-----------|----------|-----------|
| 1 x 4162 | 1 x 3213  | 1 x 4161 | 1 x 3213  |
| 1 x 1045 |           | 1 x 1045 |           |

# Size W/H/D in cm

323 / 215 / 49/24

Price

| Extras              | Art. no. |
|---------------------|----------|
| conc. light display | 9623     |
| panel lighting      | 9624     |
| panel lighting      | 9642     |