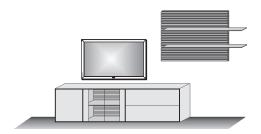

# YONNA

Living/ Dining room system Oak heartw. natural

with brushed surface and lacquered

**EFFECTIVE APRIL 1, 2024** 

Combination consisting of:

Combi no. 20 SV

Combination consisting of:

1 x 2191W 1 x 2162W 1 x 0132 1 x 2191W 1 x 2161W

1 x 0131

#### Size W/H/D in cm 323 / 202 / 39/24

Price

| Extras              | Art. no. |
|---------------------|----------|
| conc. light display | 9611     |
| panel lighting      | 9641     |

shows Combi no. 20