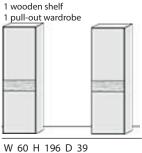

#### Combi no. 24

Combination consisting of:

1 x 3213 1 x 1161 1 x 2162w 1 x 1045 Combi no. 24 SV

Combination consisting of:

1 x 3213 1 x 1045 1 x 2161W 1 x 1161

#### shows Combi no. 24

#### Size W/H/D in cm

342 / 185 / 49/24

Price

| Extras              | Art. no. |
|---------------------|----------|
| conc. light display | 9611     |
| panel lighting      | 9612     |