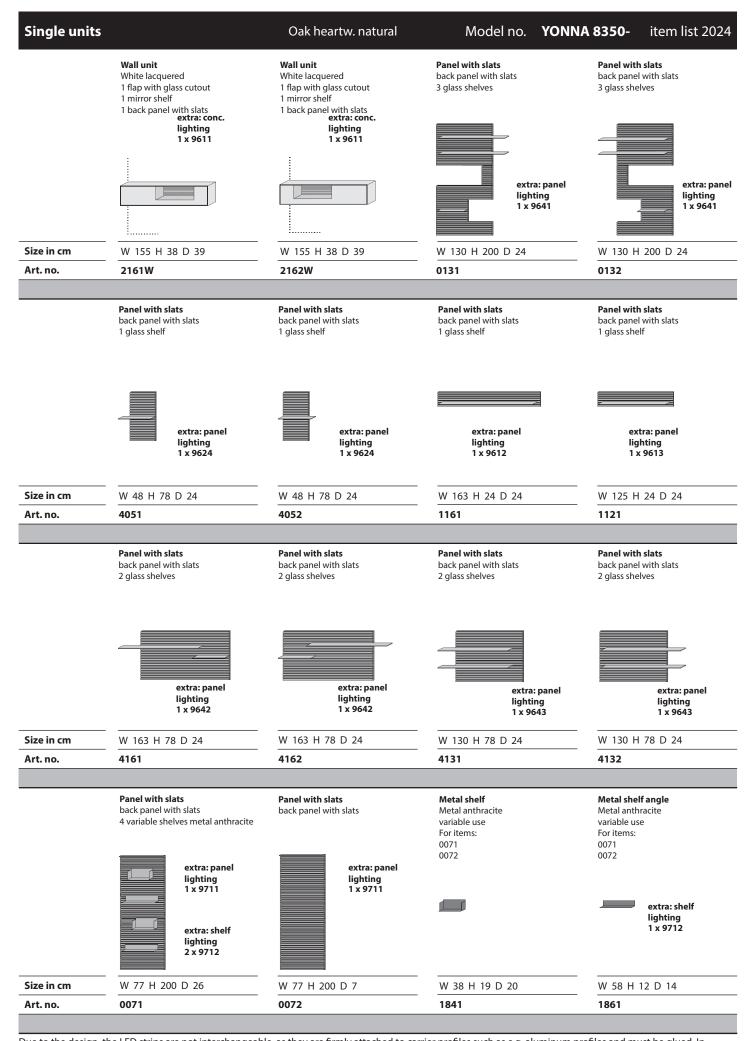

# YONNA

Living/ Dining room system Oak heartw. natural

with brushed surface and lacquered

**EFFECTIVE APRIL 1, 2024** 

Combination consisting of:

Combi no. 20 SV

Combination consisting of:

1 x 2191W 1 x 2162W 1 x 0132 1 x 2191W 1 x 2161W

1 x 0131

#### Size W/H/D in cm 323 / 202 / 39/24

Price

| Extras              | Art. no. |
|---------------------|----------|
| conc. light display | 9611     |
| panel lighting      | 9641     |

shows Combi no. 20

#### Combi no. 22

Combination consisting of:

1 x 8041W 1 x 4051 1 x 4162 1 x 3221w

#### Combi no. 22 SV

Combination consisting of:

1 x 8042W 1 x 4052 1 x 4161 1 x 3222W

#### Size W/H/D in cm

334 / 215 / 49/24

Price

| Extras              | Art. no. |
|---------------------|----------|
| conc. light display | 9621     |
| conc. light display | 9623     |
| panel lighting      | 9624     |
| panel lighting      | 9642     |

#### Combi no. 24

Combination consisting of:

1 x 3213 1 x 1161 1 x 2162w 1 x 1045 Combi no. 24 SV

Combination consisting of:

1 x 3213 1 x 1045 1 x 2161W 1 x 1161

#### shows Combi no. 24

#### Size W/H/D in cm

342 / 185 / 49/24

Price

| Extras              | Art. no. |
|---------------------|----------|
| conc. light display | 9611     |
| panel lighting      | 9612     |

## Combi no. 26

Combination consisting of:

ombination consisting of:

1 x 3222W 1 x 4132

# **Combi no. 26 SV**Combination consisting of:

1 x 3221W 1 x 4131

Bild zeigt Kombination V26

#### Size W/H/D in cm

302 / 180 / 49/24

Price

| Extras              | Art. no. |
|---------------------|----------|
| conc. light display | 9621     |
| panel lighting      | 9643     |

Combination consisting of:

1 x 8041W 1 x 8042W 1 x 3213 1 x 1045

1 x 1161

Oak heartw. natural

#### Size W/H/D in cm

318 / 196 / 49/24

Price

| Extras Art. no.              | Art. no.                | <b>i</b>     | Extras        |  |
|------------------------------|-------------------------|--------------|---------------|--|
| conc. light display 2 x 9623 | display <b>2 x 9623</b> | ight display | nc. light dis |  |
| panel lighting 9612          | ing <b>9612</b>         | lighting     | nel lighting  |  |

#### Combi no. 30

Combination consisting of:

1 x 3222W 1 x 1045 1 x 2162W 1 x 1161

Combi no. 28 SV Combination consisting of:

1 x 3221W 1 x 1045 1 x 2161W 1 x 1161

| Size W/H/D in cm | 353 / 185 / 49/24 |
|------------------|-------------------|
| Price            |                   |

| Extras              | Art. no. |
|---------------------|----------|
| conc. light display | 9611     |
| panel lighting      | 9612     |
| conc. light display | 9621     |

#### shows Combi no. 230

Combi no. 32 SV

Combination consisting of:

#### Combi no. 32

Combination consisting of:

| 1 x 4051 | 1 x 8041W | 1 x 4052 | 1 x 8042W |
|----------|-----------|----------|-----------|
| 1 x 4162 | 1 x 3213  | 1 x 4161 | 1 x 3213  |
| 1 x 1045 |           | 1 x 1045 |           |

# Size W/H/D in cm

323 / 215 / 49/24

Price

| Extras              | Art. no. |
|---------------------|----------|
| conc. light display | 9623     |
| panel lighting      | 9624     |
| panel lighting      | 9642     |

#### Combi no. 34 Combination consisting of:

Combi no. 34 SV

Combination consisting of:

1 x 3221W 1 x 1045 1 x 3222W 1 x 1045 1 x 1161 1 x 7034 1 x 1161 1 x 7033

| Size | W/H/D | in | cm |  |
|------|-------|----|----|--|
|      |       |    |    |  |

276 / 208 / 49/39

**Price** 

| Extras              | Art. no. |
|---------------------|----------|
| panel lighting      | 9612     |
| conc. light display | 9621     |