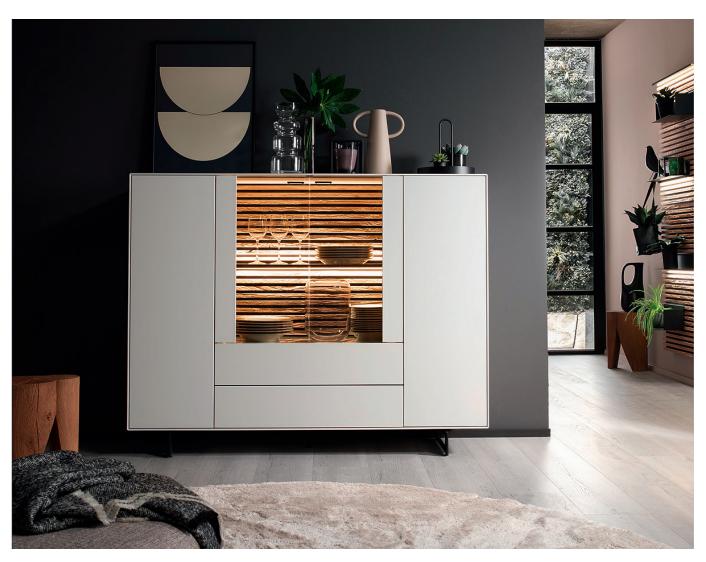

# YONNA

Living/ Dining room system Oak heartw. natural

with brushed surface and lacquered

**EFFECTIVE APRIL 1, 2024** 

Combination consisting of:

Combi no. 20 SV

Combination consisting of:

1 x 2191W 1 x 2162W 1 x 0132 1 x 2191W 1 x 2161W

#### Size W/H/D in cm 323 / 202 / 39/24

Price

| Extras              | Art. no. |
|---------------------|----------|
| conc. light display | 9611     |
| panel lighting      | 9641     |

shows Combi no. 20