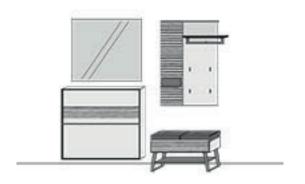

# YONNA

Living/ Dining room system Oak heartw. natural

with brushed surface and lacquered

**EFFECTIVE APRIL 1, 2024** 

Combination consisting of:

Combi no. 20 SV

Combination consisting of:

1 x 2191W 1 x 2162W 1 x 0132 1 x 2191W 1 x 2161W

#### Size W/H/D in cm 323 / 202 / 39/24

Price

| Extras              | Art. no. |
|---------------------|----------|
| conc. light display | 9611     |
| panel lighting      | 9641     |

shows Combi no. 20