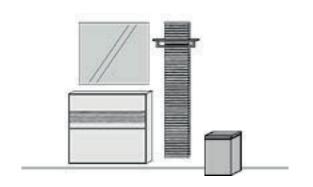

#### Combi no. 24

Combination consisting of:

1 x 3213 1 x 1161 1 x 2162w 1 x 1045 Combi no. 24 SV

Combination consisting of:

1 x 3213 1 x 1045 1 x 2161W 1 x 1161

#### shows Combi no. 24

#### Size W/H/D in cm

342 / 185 / 49/24

Price

| Extras              | Art. no. |
|---------------------|----------|
| conc. light display | 9611     |
| panel lighting      | 9612     |