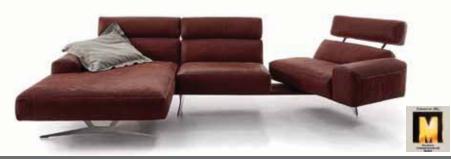

#### DESIGN

#### **CONSTRUCTIVE DESIGN**

All the materials used correspond to the requirements according to RAL-GZ 430/4.

Fully upholstered suite, metal base frame

Seat upholstery structure: zig-zag springs, Dacron, polystyrene foam VW 35, Diolen

#### **UPHOLSTERY CASUAL / LOOSE**

With casual upholsteries you are rather sitting "in the sofa" than on it, the upholstery snuggles. A casual/loose upholstery is characterized by a smooth upholstery structure. The cover is not waveless. The ridge of the covers on the seat, back and the armrests as well as sitzmarks due to model and design are typical.

#### LEGS

Sword runner optionally available in:

- nickel satined (stainless steel optics)
- metal powder-coated structural black mat

from the left to the right:

#### I HEAD PIECE ADJUSTMENT

The head piece can be infinitely moved up up to 14 cm.

In addition the head piece can be adjusted forward from each position by a bearing and by light counter pressure backwards.

#### **II BACK ADJUSTMENT**

The back is adjustable independently of the head piece by a ratchet mechanism that allows different positions.

#### **III SEAT ADJUSTMENT**

The seats can be moved to the left as well as to the right.

In addition a turning function (360°) is integrated in each seat.