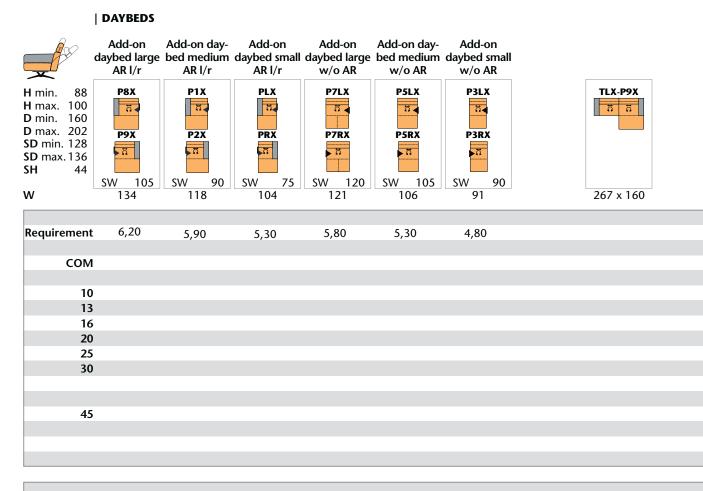

#### **Exceptions:**

The single daybeds **P7**, **P5** and **P3** are only turnable. Not movable!

The stools **HB** and **HX** have no function.

#### LOAD CAPACITY

**Please note:** Each seat can be weighted with maximum 130 kg body weight. Therefore only one person should sit on a seat.

The daybeds **P7**, **P5**, **P3**, **P8/9X**, **P1/2X**, **PL/RX**, **P7L/RX**, **P5L/RX and P3L/RX** can be weighted with maximum 160 kg.