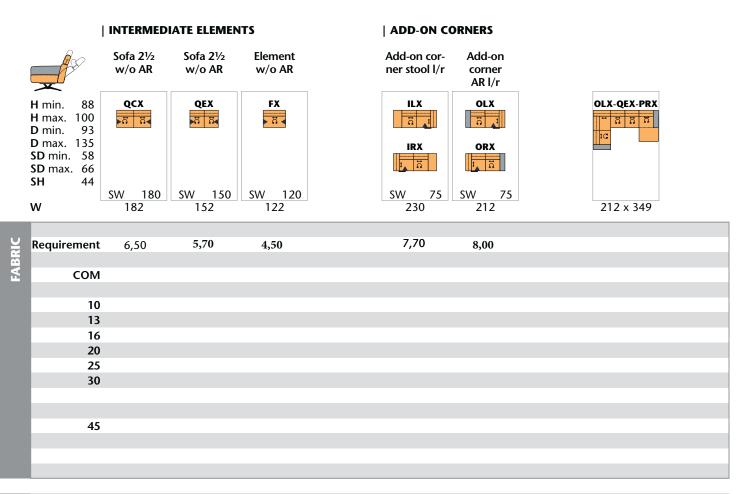

#### **Turn stopper**

A turn stopper can be optionally fitted to the seat.

It will be charged per article against extra charge (see price sheet). With 2-seats turning elements with both seats.

Please note: With the add-on corners IL/RX and OL/RX respectively only one seat is turnable.

By actuation of the sidewise fitted button the rotation of the seat is stopped and is locked in the desired position.

Even with locked seats the elements can be moved.

**Please note**: Due to the turn stopper the seat height is enlarged up to approx. 1 cm.