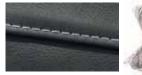

#### **CONTRAST STITCHING**

The seam construction diagram and the thread size are defined due to the model.

With leather covers the production is carried out either **with contrast stitching** or with a **thread (tone on tone)** matching the leather in terms of colour. Therefore in such cases the finish must be chosen.

By processing with contrast stitching **the best matching colour of the contrast stitching** was chosen for each leather colour. It will be worked automatically while a certain colour of contrast stitching is not explicitly indicated on the order. More for it in the general sales information.

The below displayed combinations of seam colour and leather colour are recommended, exemplary assignments of the 6 available colours of contrast stitching.

LIGHT GREY 0321

NOUGAT 0281

DARK BROWN 1002

**BEIGE 1222** 