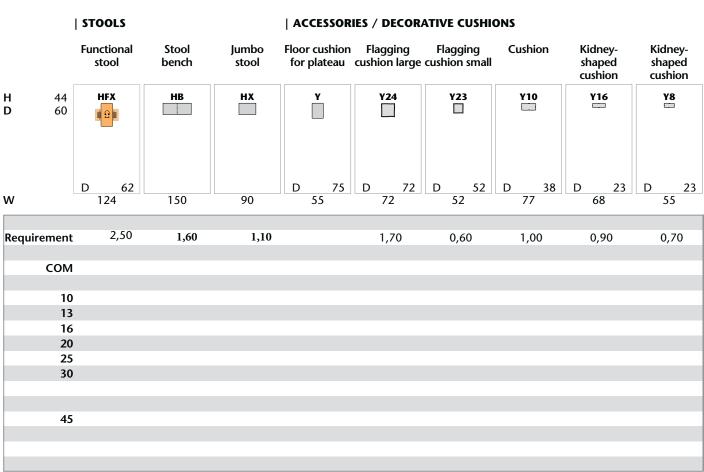

#### **FLOOR CUSHION**

The floor cushion Y offers an additional seat possibility on the plateau. fabric covering material.

#### **Exceptions:**

The single daybeds **P7**, **P5** and **P3** are only turnable. Not movable!

The stools **HB** and **HX** have no function.

#### Please note:

The stool HB and HX are supplied as standard without plateaus with sword runner!