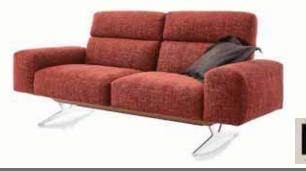

#### LEGS

Sword runner optionally available in:

- nickel satined (stainless steel optics)
- metal powder-coated structural black mat

from the left to the right: