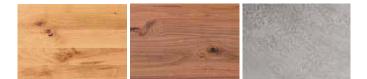

The wooden plateau is optionally available in:

- wild oak natural veneered (UV laminated with oil effect)
- wild walnut veneered (UV laminated with oil effect)
- cement optics (lacquered, spread by hand scraper)

from the left to the right: