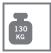

#### LOAD CAPACITY

**Please note:** Each seat can be weighted with maximum 130 kg body weight. Therefore only one person should sit on a seat.

The daybeds **P7**, **P5**, **P3**, **P8/9X**, **P1/2X**, **PL/RX**, **P7L/RX**, **P5L/RX and P3L/RX** can be weighted with maximum 160 kg.