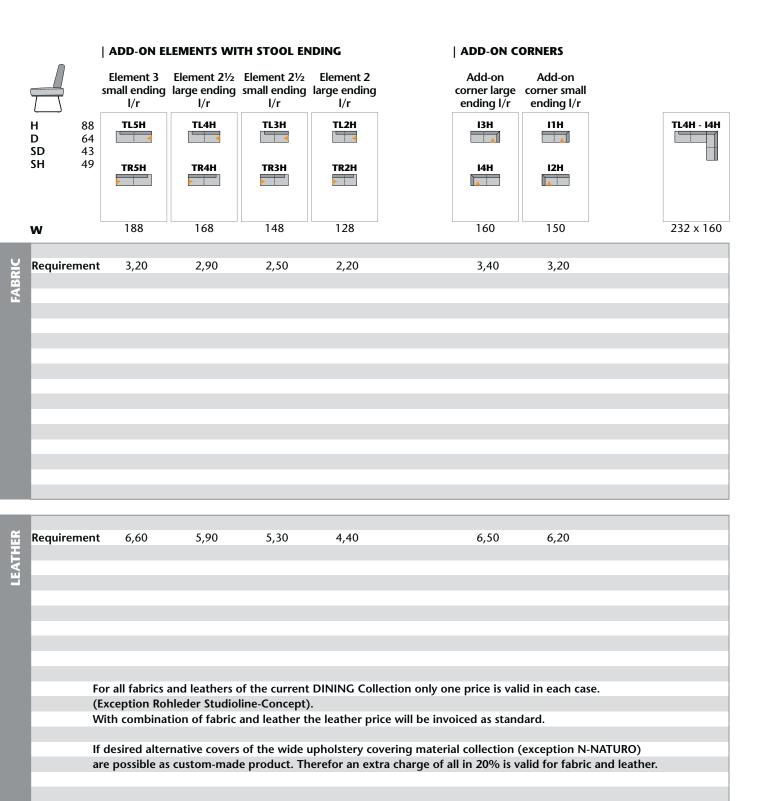

### **ELEMENTS WITH WOOD VENEER FRAME**

ADD-ON ELEMENTS

Element 3 Element 2<sup>1</sup>/<sub>2</sub> Element 2<sup>1</sup>/<sub>2</sub> Element 2 Element 2 small ending large ending small ending large ending small ending l/r l/r l/r l/r l/r BL5H BL1H BL4H BL3H BL2H н 88 D 64 -<hr/> 43 SD SH 49 BR5H BR4H BR3H BR2H BR1H 188 168 148 128 108 W Requirement 3,00 2,60 2,30 2,00 3,30

 Requirement
 7,00
 6,20
 5,40
 4,90
 4,10

 For all fabrics and leathers of the current DINING Collection only one price is valid in each case.
 (Exception Rohleder Studioline-Concept).

 With combination of fabric and leather the leather price will be invoiced as standard.
 If desired alternative covers of the wide upholstery covering material collection (exception N-NATURO) are possible as custom-made product. Therefor an extra charge of all in 20% is valid for fabric and leather.