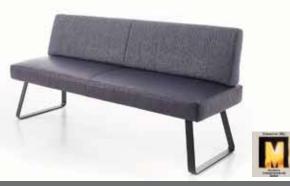

#### **CONSTRUCTIVE DESIGN**

All the materials used correspond to the requirements according to RAL-GZ 430/3

Fully upholstered bench, wooden base frame

Seat upholstery structure: zig-zag spring, Dacron, polystyrene foam VW 40, Diolen

Seat upholstery structure with stool: rubber straps, polystyrene foam VW 40, Diolen

Back upholstery structure: polystyrene foam, Diolen

### **UPHOLSTERY CASUAL / LOOSE**

With casual upholsteries you are rather sitting "in the sofa" than on it, the upholstery snuggles. A casual/loose upholstery is characterized by a smooth upholstery structure. The cover is not waveless. The ridge of the covers on the seat, back and the armrests as well as sitzmarks due to model and design are typical.

#### LEGS

Flat steel runner no. 1 otpionally available in:

- nickel satined (stainless steel optics)
- metal powder-coated structural black mat

Sword runner no. 2 optionally available in:

- nickel satined (stainless steel optics)
- metal powder-coated structural black