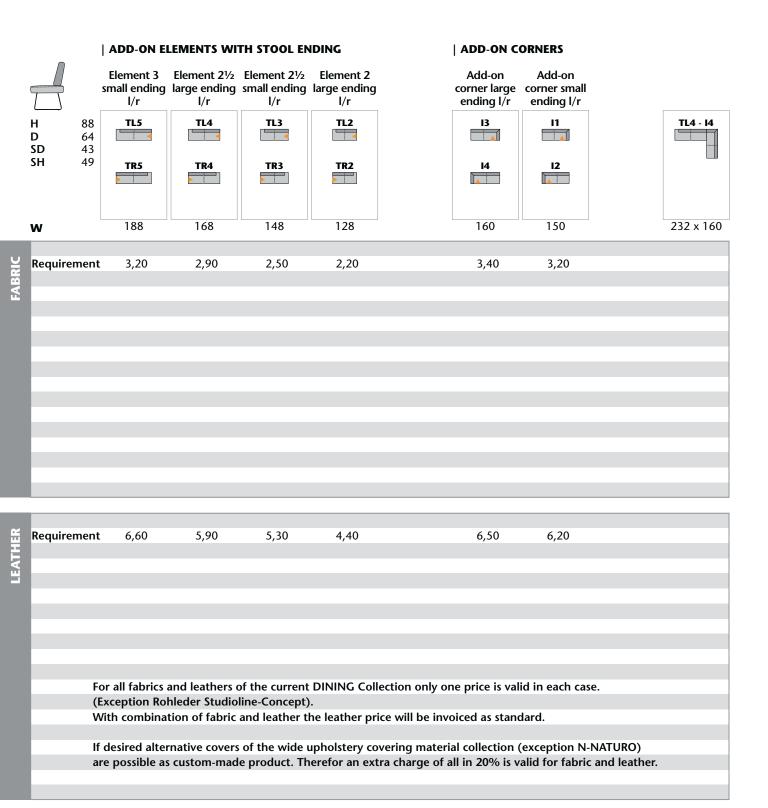

### **ELEMENTS WITHOUT WOOD VENEER FRAME**

Model Details good till cancelled <u>Edition 13</u>.05.2019

ELEMENTS WITHOUT WOOD VENEER FRAME

ADD-ON ELEMENTS

|                    |                      | Element 3<br>small ending<br>I/r |            |            | Element 2<br>large ending<br>l/r | Element 2<br>small ending<br>I/r |  |
|--------------------|----------------------|----------------------------------|------------|------------|----------------------------------|----------------------------------|--|
| H<br>D<br>SD<br>SH | 88<br>64<br>43<br>49 | BL5<br>BR5                       | BL4<br>BR4 | BL3<br>BR3 | BL2<br>BR2                       | BL1<br>BR1                       |  |
| w                  |                      | 188                              | 168        | 148        | 128                              | 108                              |  |
| Require            | ement                | 3,30                             | 3,00       | 2,60       | 2,30                             | 2,00                             |  |
|                    |                      |                                  |            |            |                                  |                                  |  |
|                    |                      |                                  |            |            |                                  |                                  |  |
|                    |                      |                                  |            |            |                                  |                                  |  |

 Requirement
 7,00
 6,20
 5,40
 4,90
 4,10

 For all fabrics and leathers of the current DINING Collection only one price is valid in each case.
 (Exception Rohleder Studioline-Concept).

 With combination of fabric and leather the leather price will be invoiced as standard.
 If desired alternative covers of the wide upholstery covering material collection (exception N-NATURO) are possible as custom-made product. Therefor an extra charge of all in 20% is valid for fabric and leather.