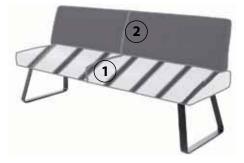

#### **COMBINATION OF COVERING MATERIALS**

If desired with this model two different covers can be combined.

Here must be indicated the respectively desired covering material with cover part 1 and cover part 2.

With combination of fabric and leather the leather price will be invoiced as standard.

Fabric- and leather requirement of each cover part on request.

cover part 2: back