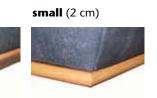

#### **ELEMENTS WITH WOODEN FRAME**

It can be chosen between elements without wood veneer frame (without another code) and elements with wood veneer frame (code H).

The elements without wooden frame are produced completely in the respectively desired covering material.

Frame wood veneered, in 2 different heights available:

**high** (6 cm)

The wood veneer frame UV laminated with oil effect is optionally available in:

- wild oak natural
- wild oak bianco
- walnut

from the left to the right:

# **ORDER CHECK LIST**

Please pay attention to the following issues respectively to complete specifications when ordering:

- combination
- covering material, with combination of covering materials covering material per cover part (in general N-NATURO is not possible)
- with leather covers and fabric-leather-combination production with or without contrast stitching
- with version with contrast stitching colour of contrast thread
- leg version, also finish
- with version with wooden frame high or small and also finish