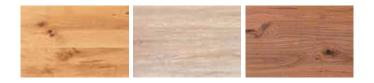

Frame wood veneered, in 2 different heights available:

**high** (6 cm)

The wood veneer frame UV laminated with oil effect is optionally available in:

- wild oak natural
- wild oak bianco
- walnut

from the left to the right: