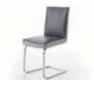

tery structure with stool: rubber straps, polystyrene foam VW 40, Diolen

Back upholstery structure: polystyrene foam, Diolen

### **UPHOLSTERY CASUAL / LOOSE**

With casual upholsteries you are rather sitting "in the sofa" than on it, the upholstery snuggles. A casual/loose upholstery is characterized by a smooth upholstery structure. The cover is not waveless. The ridge of the covers on the seat, back and the armrests as well as sitzmarks due to model and design are typical.

Slight differences in seat firmness with add-on groups are according to construction and therefore constitute no grounds for complaint.

### **BACK TENSIONING SECTIONS**

All back tensioning sections are supplied as standard with the original cover.

### CHAIR

With this model we recommend the suitable chair 1216.



#### LEGS

Flat steel runner no. 1 otpionally available in:

- nickel satined (stainless steel optics)
- metal powder-coated structural black mat

Sword runner no. 2 optionally available in:

- nickel satined (stainless steel optics)
- metal powder-coated structural black

#### **ELEMENTS WITH WOODEN FRAME**

It can be chosen between elements without wood veneer frame (without another code) and elements with wood veneer frame (code H).

The elements without wooden frame are produced completely in the respectively desired covering material.

Frame wood veneered, in 2 different heights available:

**high** (6 cm)



The wood veneer frame UV laminated with oil effect is optionally available in:

- wild oak natural
- wild oak bianco
- walnut

from the left to the right:



#### SEAM

Dependi