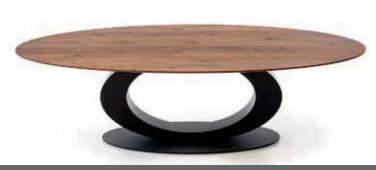

### TABLE TOP

# BASE FRAME

The metal base frame is supplied in structural black mat.

**CARE INSTRUCTIONS** 

Never use abrasives, polishes or cleaning agents for care respectively for cleaning. Also do not apply acid or base containing chemicals. Just wipe off damply with a soft clean cloth and dry afterwards.

## | ELLIPSE VENEERED

Wild oak natural
Wild walnut

2 of 2