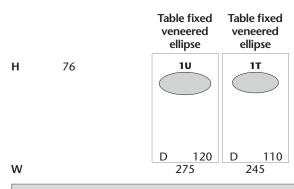

e of light sap wood is possible. Limb and growth marks as well as different intense wood structures are characterizing the nativeness of the walnut.



# BASE FRAME

The metal base frame is supplied in structural black mat.

**CARE INSTRUCTIONS** 

Never use abrasives, polishes or cleaning agents for care respectively for cleaning. Also do not apply acid or base containing chemicals. Just wipe off damply with a soft clean cloth and dry afterwards.

## **ORDER CHECK LIST**

Please pay attention to the following issues respectively complete specifications when ordering:

- article / table size
- finish of table top





**Retail Price List** 

Effective June 1, 2022

Edition 24.05.2022



Errors and amendments excepted. Our General Terms and Conditions are effective.

## | ELLIPSE VENEERED



Wild oak natural
Wild walnut

2 of 2