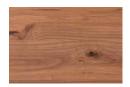

 Wild walnut (UV laminated with oil effect): With wild walnut the wide colour spectrum is varying from grey-brown to red-brown painting to the point of nearly black inlets. Also a share of light sap wood is possible. Limb and growth marks as well as different intense wood structures are characterizing the nativeness of the walnut.