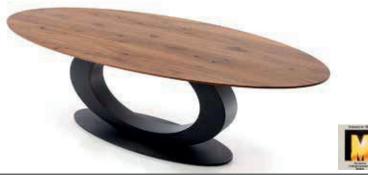

### TABLE TOP

# BASE FRAME

The metal base frame is supplied in structural black mat.

**CARE INSTRUCTIONS** 

Never use abrasives, polishes or cleaning agents for care respectively for cleaning. Also do not apply acid or base containing chemicals. Just wipe off damply with a soft clean cloth and dry afterwards.

## | ELLIPSE VENEERED

Wild oak natural
Wild walnut

2 of 2