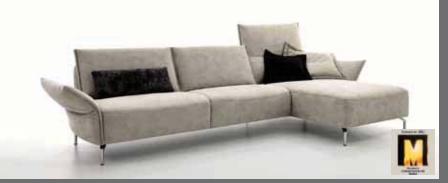

#### **FUNCTIONAL BACK**

With each element the back can be raised. Thereby the seat depth is enlarged up to 14 cm. The sofa becomes a high back.

#### **FUNCTIONAL ARMREST**

The armrests are adjustable by a ratchet mechanism that allows different positions. By pulling beyond the highest position the armrest can be returned to the basic position.

**Model Details** good till cancelled Edition 29.01.2019

| SINGLE SOFAS AND ARMCHAIRS

WITH FUNCTIONAL BACK Elements with functional armrest and raisable back (height adjustable). By raising the back the total depth is enlarged up to 8 cm, the seat depth up to 14 cm and the total height up to 25 cm. All width dimensions with folded up armrest: They are modified up to plus 12 cm with folded armrest.

Model Details good till cancelled Edition 29.01.2019

Errors and amendments excepted. Our General Terms and Conditions are effective

**WITH FUNCTIONAL BACK** Elements with functional armrest and raisable back (height adjustable). By raising the back the total depth is enlarged up to 8 cm, the seat depth up to 14 cm and the total height up to 25 cm. All width dimensions with folded up armrest: They are modified up to plus 12 cm with folded armrest. Seat depth with daybed P3/4 and PL/R: 122 cm.