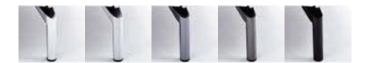

### **LEGS**

Metal leg (15,5 cm high) optionally available in

- shiny chrome
- nickel satined (stainless steel optics)
- black chromed
- black chromed satined (matt)
- powder-coated matt black

from the left to the right: