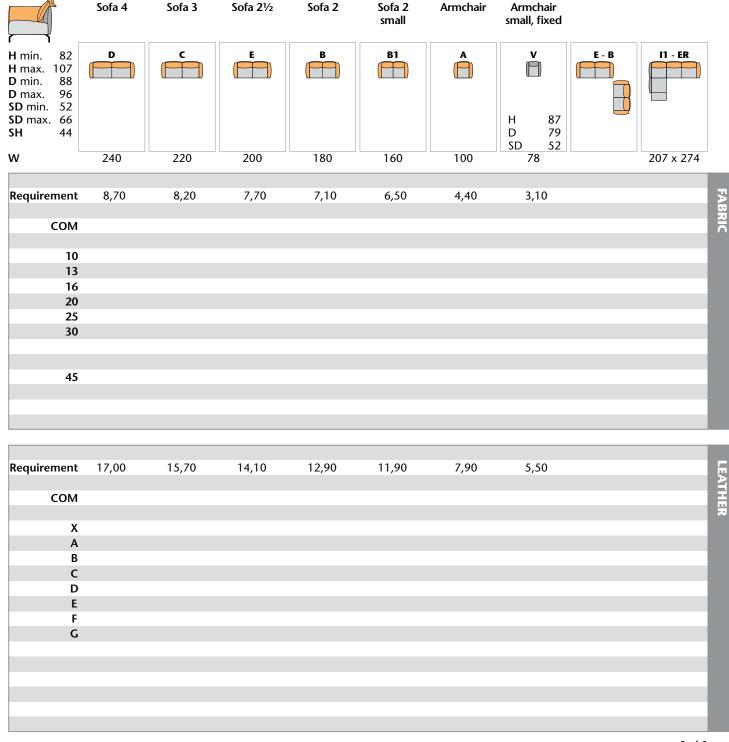

## INDICATIONS OF DIMENSIONS AND REQUIREMENTS

All the values given are approximate values: dimensions in centimetres, material requirements in metres, leather requirements in square metres.

## **CUSHION RECOMMENDATION**

With the **add-on corners 11/2 and IL/R** we recommend to use in addition the back cushion Y (84 x 48 cm) for an optimal and improved seat comfort.

## **ORDER CHECK LIST**

Please pay attention to the following issues respectively to complete specifications when ordering:

- combination (with the add-on corners I1/2 and IL/R we recommend the back cushion Y 84 x 48 cm for an optimal comfort)
- covering material
- finish of metal leg