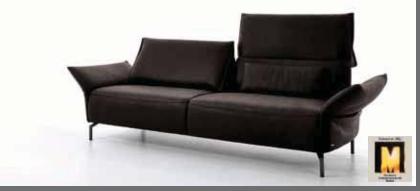

#### **DESIGN**

#### **FUNCTIONAL BACK**

With each element the back can be raised. Thereby the seat depth is enlarged up to 14 cm. The sofa becomes a high back.

#### **FUNCTIONAL ARMREST**

The armrests are adjustable by a ratchet mechanism that allows different positions. By pulling beyond the highest position the armrest can be returned to the basic position.

Please note: Armrests with ratchet mechanisms must not be used as seat. The joints are not designed for use with the entire weight of the body.

Please note: The **armchair small V** has **no back function** and also **no functional armrest** (fixed back and armrest).