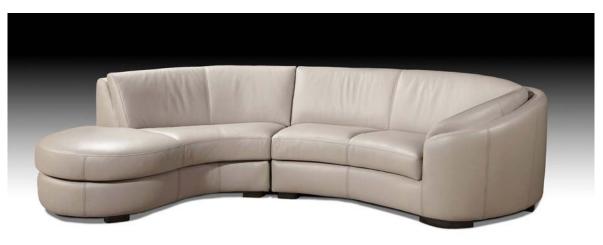

## **PLANUM QUICK SHIP PROGRAM**

Model 0105 Rusco I

Leather Orvieto 9409 w/ Polished Stainless Steel Feet

|           | Item No.                  | Dimensions                                                                                             | Retail  |         |                    |                                                     |          |                            |
|-----------|---------------------------|--------------------------------------------------------------------------------------------------------|---------|---------|--------------------|-----------------------------------------------------|----------|----------------------------|
| Model No. |                           |                                                                                                        | А       | В       | С                  | D                                                   | E        | F                          |
|           |                           |                                                                                                        | Madras  | Orvieto | EuroSoft/<br>Marmo | King/<br>Spesso/<br>Native/<br>Heritage/<br>Vintage | Marco    | Mimosa/<br>Klar/<br>Nubuck |
| 0105      | 3NR/LAF                   | Left Arm Facing Bumper                                                                                 | \$3,629 | \$4,033 | \$4,442            | \$4,884                                             | \$5,372  | \$6,501                    |
|           | -<br><b>3NL/RAF</b><br>3" | End Mid-Sofa<br>Right Arm Facing<br>Bumper End Mid-Sofa<br>Width: 52 1/2"<br>Height: 31"<br>Depth: 63" |         |         |                    |                                                     |          |                            |
| 0105      | 3BL/RAF                   | Right Arm Facing                                                                                       | \$3,831 | \$4,257 | \$4,679            | \$5,148                                             | \$5,663  | \$6,851                    |
|           | 3BR/LAF                   | Curved Mid-Sofa<br>Left Arm Facing<br>Curved Mid-Sofa<br>Width: 64 1/2"<br>Height: 31"<br>Depth: 54"   |         |         |                    |                                                     |          |                            |
|           |                           | As Shown:                                                                                              | \$7,461 | \$8,290 | \$9,121            | \$10,032                                            | \$11,035 | \$13,352                   |
|           | RT3                       | Large Round Ottoman<br>Width: 36"<br>Height: 18"<br>Depth: 36"                                         | \$1,259 | \$1,399 | \$1,538            | \$1,696                                             | \$1,861  | \$2,251                    |