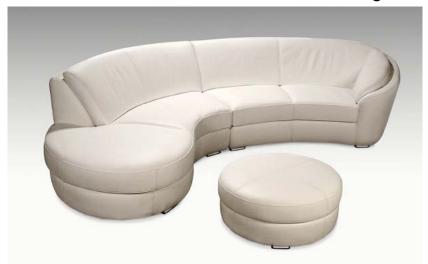

## Model 0105 Rusco I

Leather Orvieto 9470; Metal Legs

|           |          |                        |         |         | Ret      | ail        |         |         |
|-----------|----------|------------------------|---------|---------|----------|------------|---------|---------|
|           |          |                        | Α       | В       | С        | D          | Е       | F       |
| Model No. | Item No. | Dimensions             |         |         |          | King       | Marco   | Mimosa  |
|           |          |                        | Madras  | Orvieto | EuroSoft | Mastrotto  | Toro    | Nubuck  |
|           |          |                        |         |         |          | Ultrasuede |         |         |
| 0105      | 3NR/LAF  | Left Arm Facing Bumper | \$3,629 | \$4,033 | \$4,442  | \$4,884    | \$5,372 | \$6,501 |

\$3,831

0105

0105

End Mid-Sofa

3NL/RAF Right Arm Facing
Bumper End Mid-Sofa

Width: 52 1/2" Height: 31" Depth: 63"

| 3BL/RAF | Right Arm Facing       |
|---------|------------------------|
|         | Curved Mid-Sofa        |
| 3BR/LAF | Leftt Arm Facing       |
|         | <b>Curved Mid-Sofa</b> |

Width: 64 1/2" Height: 31" Depth: 54"

| As Showr            | <mark>า:</mark> \$7,461 | \$8,290 | \$9,121 | \$10,032 | \$11,035 | \$13,352 |
|---------------------|-------------------------|---------|---------|----------|----------|----------|
|                     |                         |         |         |          |          |          |
| Large Round Ottoman | \$1.259                 | \$1.399 | \$1.538 | \$1.696  | \$1.861  | \$2,251  |

\$4,257

\$4,679

\$5,148

\$5,663

\$6,851

Width: 36" Height: 18" Depth: 36"

RT3

## Model 0105 Rusco I

Leather Orvieto 9409; Metal Legs

|           |                   | Retail                 |         |         |                                               |                                                               |                                                                                           |                                                                                                              |
|-----------|-------------------|------------------------|---------|---------|-----------------------------------------------|---------------------------------------------------------------|-------------------------------------------------------------------------------------------|--------------------------------------------------------------------------------------------------------------|
|           |                   |                        | Α       | A B C   |                                               | D                                                             | Е                                                                                         | F                                                                                                            |
| Model No. | Item No.          | Dimensions             |         |         |                                               | King                                                          | Marco                                                                                     | Mimosa                                                                                                       |
|           |                   |                        | Madras  | Orvieto | EuroSoft                                      | Mastrotto                                                     | Toro                                                                                      | Nubuck                                                                                                       |
|           |                   |                        |         |         |                                               | Ultrasuede                                                    |                                                                                           |                                                                                                              |
| 0105      | 3NR/LAF           | Left Arm Facing Bumper | \$3,629 | \$4,033 | \$4,442                                       | \$4,884                                                       | \$5,372                                                                                   | \$6,501                                                                                                      |
|           | Model No.<br>0105 |                        |         | Madras  | Model No. Item No. Dimensions  Madras Orvieto | Model No. Item No. Dimensions  A B C  Madras Orvieto EuroSoft | Model No. Item No. Dimensions  A B C D  King Madras Orvieto EuroSoft Mastrotto Ultrasuede | Model No. Item No. Dimensions  A B C D E  King Marco  Madras Orvieto EuroSoft Ultrasuede  Output  Matro Toro |

\$3,831

63"

End Mid-Sofa
3NL/RAF Right Arm Facing
Bumper End Mid-Sofa

Width: 52 1/2" Height: 31" Depth: 63"

| 0105 | 3BL/RAF | Right Arm Facing Curved Mid-Sofa |
|------|---------|----------------------------------|
|      | 3BR/LAF | Left Arm Facing                  |
|      |         | Curved Mid-Sofa                  |

RT3

Width: 64 1/2" Height: 31" Depth: 54"

| As Shown:           | \$7,461 | \$8,290 | \$9,121 | \$10,032 | \$11,035 | \$13,352 |
|---------------------|---------|---------|---------|----------|----------|----------|
|                     |         |         |         |          |          |          |
|                     |         |         |         |          |          |          |
| Large Round Ottoman | \$1,259 | \$1,399 | \$1,538 | \$1,696  | \$1,861  | \$2,251  |

\$4,257

\$4,679

\$5,148

\$5,663

\$6,851

0105

Width: 36" Height: 18" Depth: 36"