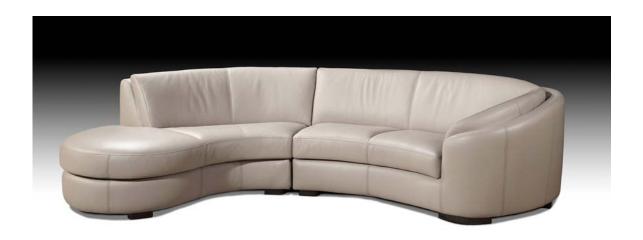

\$3,831

0105

0105

End Mid-Sofa

3NL/RAF Right Arm Facing
Bumper End Mid-Sofa

Width: 52 1/2" Height: 31" Depth: 63"

| 3BL/RAF | Right Arm Facing       |
|---------|------------------------|
|         | Curved Mid-Sofa        |
| 3BR/LAF | Leftt Arm Facing       |
|         | <b>Curved Mid-Sofa</b> |

Width: 64 1/2" Height: 31" Depth: 54"

| As Showr            | <mark>า:</mark> \$7,461 | \$8,290 | \$9,121 | \$10,032 | \$11,035 | \$13,352 |
|---------------------|-------------------------|---------|---------|----------|----------|----------|
|                     |                         |         |         |          |          |          |
| Large Round Ottoman | \$1.259                 | \$1.399 | \$1.538 | \$1.696  | \$1.861  | \$2,251  |

\$3,831

63"

End Mid-Sofa
3NL/RAF Right Arm Facing
Bumper End Mid-Sofa

Width: 52 1/2" Height: 31" Depth: 63"

| 0105 | 3BL/RAF | Right Arm Facing Curved Mid-Sofa |
|------|---------|----------------------------------|
|      | 3BR/LAF | Left Arm Facing                  |
|      |         | Curved Mid-Sofa                  |

RT3

Width: 64 1/2" Height: 31" Depth: 54"

| As Shown:           | \$7,461 | \$8,290 | \$9,121 | \$10,032 | \$11,035 | \$13,352 |
|---------------------|---------|---------|---------|----------|----------|----------|
|                     |         |         |         |          |          |          |
|                     |         |         |         |          |          |          |
| Large Round Ottoman | \$1,259 | \$1,399 | \$1,538 | \$1,696  | \$1,861  | \$2,251  |