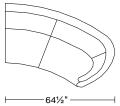

Width: 64 1/2" Height: 31" Depth: 54"

| As Showr            | <mark>า:</mark> \$7,461 | \$8,290 | \$9,121 | \$10,032 | \$11,035 | \$13,352 |
|---------------------|-------------------------|---------|---------|----------|----------|----------|
|                     |                         |         |         |          |          |          |
| Large Round Ottoman | \$1.259                 | \$1.399 | \$1.538 | \$1.696  | \$1.861  | \$2,251  |

RT3

Width: 64 1/2" Height: 31" Depth: 54"

| As Shown:           | \$7,461 | \$8,290 | \$9,121 | \$10,032 | \$11,035 | \$13,352 |
|---------------------|---------|---------|---------|----------|----------|----------|
|                     |         |         |         |          |          |          |
|                     |         |         |         |          |          |          |
| Large Round Ottoman | \$1,259 | \$1,399 | \$1,538 | \$1,696  | \$1,861  | \$2,251  |