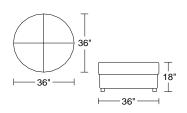

\$4,257

\$4,679

\$5,148

\$5,663

\$6,851

Width: 36" Height: 18" Depth: 36"

RT3

\$4,257

\$4,679

\$5,148

\$5,663

\$6,851

0105

Width: 36" Height: 18" Depth: 36"