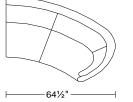

Width: 64 1/2" Height: 31" Depth: 54"

| As Showr            | <mark>า:</mark> \$7,461 | \$8,290 | \$9,121 | \$10,032 | \$11,035 | \$13,352 |
|---------------------|-------------------------|---------|---------|----------|----------|----------|
|                     |                         |         |         |          |          |          |
| Large Round Ottoman | \$1.259                 | \$1.399 | \$1.538 | \$1.696  | \$1.861  | \$2,251  |

RT3

Width: 64 1/2" Height: 31" Depth: 54"

| As Shown:           | \$7,461 | \$8,290 | \$9,121 | \$10,032 | \$11,035 | \$13,352 |
|---------------------|---------|---------|---------|----------|----------|----------|
|                     |         |         |         |          |          |          |
|                     |         |         |         |          |          |          |
| Large Round Ottoman | \$1,259 | \$1,399 | \$1,538 | \$1,696  | \$1,861  | \$2,251  |