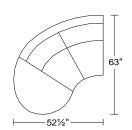

\$3,831

0105

0105

End Mid-Sofa

3NL/RAF Right Arm Facing
Bumper End Mid-Sofa

Width: 52 1/2" Height: 31" Depth: 63"

| 3BL/RAF | Right Arm Facing       |
|---------|------------------------|
|         | Curved Mid-Sofa        |
| 3BR/LAF | Leftt Arm Facing       |
|         | <b>Curved Mid-Sofa</b> |

\$3,831

63"

End Mid-Sofa
3NL/RAF Right Arm Facing
Bumper End Mid-Sofa

Width: 52 1/2" Height: 31" Depth: 63"

| 0105 | 3BL/RAF | Right Arm Facing Curved Mid-Sofa |
|------|---------|----------------------------------|
|      | 3BR/LAF | Left Arm Facing                  |
|      |         | Curved Mid-Sofa                  |