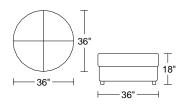

\$4,257

\$4,679

\$5,148

\$5,663

\$6,851

Width: 36" Height: 18" Depth: 36"

RT3

\$4,257

\$4,679

\$5,148

\$5,663

\$6,851

0105

Width: 36" Height: 18" Depth: 36"