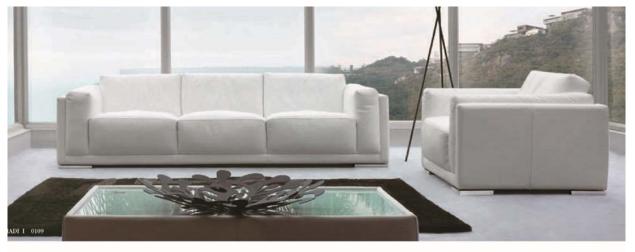

## **PLANUM QUICK SHIP PROGRAM**

Model 0109 Pradi I

Leather Orvieto 9470 w/ Polished Stainless Steel Feet

|           | Item No. | Dimensions                                          | Retail  |         |                    |                                                     |          |                            |
|-----------|----------|-----------------------------------------------------|---------|---------|--------------------|-----------------------------------------------------|----------|----------------------------|
| Model No. |          |                                                     | Α       | В       | С                  | D                                                   | Е        | F                          |
|           |          |                                                     | Madras  | Orvieto | EuroSoft/<br>Marmo | King/<br>Spesso/<br>Native/<br>Heritage/<br>Vintage | Marco    | Mimosa/<br>Klar/<br>Nubuck |
| 0109      | 3D3      | Mid-Sofa w/ 3 Seats                                 | \$5,714 | \$6,349 | \$6,989            | \$7,682                                             | \$8,448  | \$10,230                   |
| 96½"      |          | Width: 96 1/2"<br>Height: 29 1/2"<br>Depth: 36 1/2" |         |         |                    |                                                     |          |                            |
| 0109      | 1D       | Chair                                               | \$2,934 | \$3,260 | \$3,590            | \$3,947                                             | \$4,336  | \$5,254                    |
| ↓<br>44½" | ]        | Width: 44 1/2"<br>Height: 29 1/2"<br>Depth: 36 1/2" |         |         |                    |                                                     |          |                            |
|           |          | As Shown:                                           | \$8,649 | \$9,610 | \$10,580           | \$11,629                                            | \$12,784 | \$15,484                   |