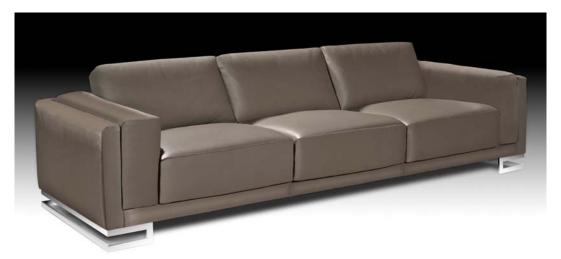

## PLANUM QUICK SHIP PROGRAM Model 0110 Pradi II

Leather Orvieto 9415; Metal Legs

| Model No. | Item No. | Dimensions          | Retail  |         |          |            |         |          |
|-----------|----------|---------------------|---------|---------|----------|------------|---------|----------|
|           |          |                     | Α       | В       | С        | D          | E       | F        |
|           |          |                     | Madras  | Orvieto | EuroSoft | King       | Marco   | Mimosa   |
|           |          |                     |         |         |          | Mastrotto  | Toro    | Nubuck   |
|           |          |                     |         |         |          | Ultrasuede |         |          |
| 0110      | 3D3      | Mid-Sofa w/ 3 Seats | \$5,716 | \$6,349 | \$6,989  | \$7,682    | \$8,448 | \$10,230 |
|           |          |                     | . ,     |         | . ,      | . ,        | . ,     | . ,      |