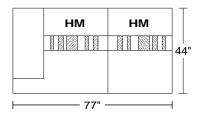

\$5,453

\$6,059

4LA90/RAF Right Arm Facing Sofa

Incl Head & Arm Mechanism

Width: 77" Height: 29 1/2"

Height w/ HM raised:

Depth: 44"

0230 LXLHM/RAF Right Arm Facing Chaise LXRHM/LAF Left Arm Facing Chaise

Incl Head Mechanism

44"

Width: 44" Height: 29 1/2"

Height w/ HM raised:

Depth: 82 1/2"

**AS SHOWN** \$11,060 **\$12,289** \$13,523 \$14,876 \$16,361 \$19,793

\$6,666

\$7,333