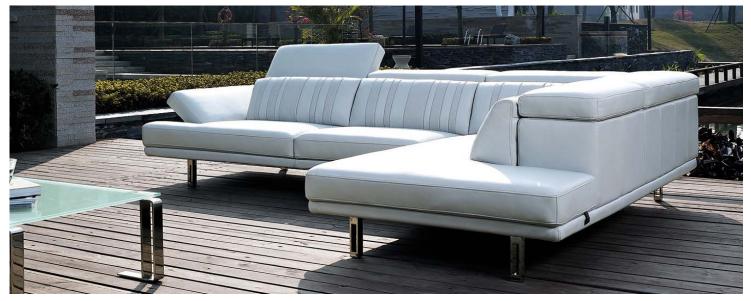

## Model 0230 Novara II Leather Orvieto 9423; Metal Legs

|   | Model No. | Item No.  | Dimensions           | Retail  |         |          |                                 |               |                  |
|---|-----------|-----------|----------------------|---------|---------|----------|---------------------------------|---------------|------------------|
|   |           |           |                      | Α       | В       | С        | D                               | E             | F                |
|   |           |           |                      | Madras  | Orvieto | Eurosoft | King<br>Mastrotto<br>Ultrasuede | Marco<br>Toro | Mimosa<br>Nubuck |
| Ī | 0230      | 4RA90/LAF | Left Arm Facing Sofa | \$5,607 | \$6,230 | \$6,857  | \$7,544                         | \$8,296       | \$10,032         |

\$5,453

\$6,059

4LA90/RAF Right Arm Facing Sofa

Incl Head & Arm Mechanism

Width: 77" Height: 29 1/2"

Height w/ HM raised:

Depth: 44"

0230 LXLHM/RAF Right Arm Facing Chaise LXRHM/LAF Left Arm Facing Chaise

Incl Head Mechanism

44"

Width: 44" Height: 29 1/2"

Height w/ HM raised:

Depth: 82 1/2"

**AS SHOWN** \$11,060 **\$12,289** \$13,523 \$14,876 \$16,361 \$19,793

\$6,666

\$7,333