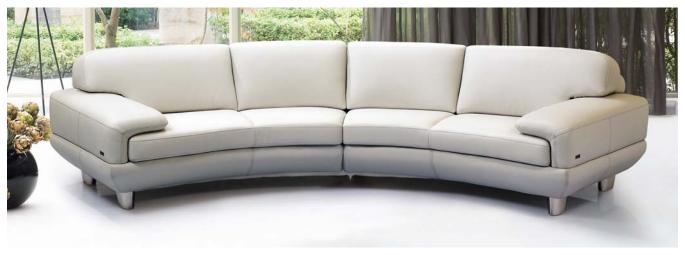

## **PLANUM QUICK SHIP PROGRAM**

## Model 0361 Palma

Leather Eurosoft 7525 w/ Polished Stainless Steel Feet

| Model No. | Item No. | Dimensions             | Retail  |         |                    |                                                     |         |                            |
|-----------|----------|------------------------|---------|---------|--------------------|-----------------------------------------------------|---------|----------------------------|
|           |          |                        | Α       | В       | С                  | D                                                   | E       | F                          |
|           |          |                        | Madras  | Orvieto | EuroSoft/<br>Marmo | King/<br>Spesso/<br>Native/<br>Heritage/<br>Vintage | Marco   | Mimosa/<br>Klar/<br>Nubuck |
| 0361      | 3BR/LAF  | Left Arm Facing Curved | \$3,938 | \$4.376 | \$4.811            | \$5,293                                             | \$5.821 | \$7,049                    |