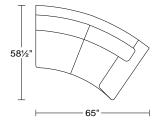

58½' 65"

Mid-Sofa

Width: 65" Height: 30 1/2" Depth: 58 1/2"

0361

3BL/RAF Right Arm Facing Curved Mid-Sofa

\$3,938 \$4,376 \$4,811

\$5,293

\$5,821

\$7,049

Width: 65" Height: 30 1/2" Depth: 58 1/2"

> **AS SHOWN** \$7,876 \$8,752 \$9,623 \$10,586 \$11,642 \$14,098