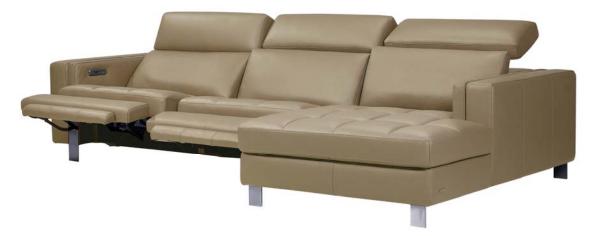

## **PLANUM QUICK SHIP PROGRAM**

Model 0415 Vici II

Leather Orvieto 9409 w/ Brushed Stainless Steel Feet

| Model No. | ltem No.               | Dimensions                                                                                                                                                                                                                                                 | Retail  |         |                    |                                                     |          |                            |
|-----------|------------------------|------------------------------------------------------------------------------------------------------------------------------------------------------------------------------------------------------------------------------------------------------------|---------|---------|--------------------|-----------------------------------------------------|----------|----------------------------|
|           |                        |                                                                                                                                                                                                                                                            | Α       | В       | С                  | D                                                   | E        | F                          |
|           |                        |                                                                                                                                                                                                                                                            | Madras  | Orvieto | EuroSoft/<br>Marmo | King/<br>Spesso/<br>Native/<br>Heritage/<br>Vintage | Marco    | Mimosa/<br>Klar/<br>Nubuck |
| 0415      | 3LAHMEBE/RAF           | Left Arm Facing Mid-Sofa<br>Right Arm Facing Mid-Sofa<br>incl Motorized Head<br>Mechanisms & 2 Reclining<br>Seats w/ Electrical Switch &<br>Button Switch<br>Width: 78"<br>Height: 32"<br>Height w/ HM Raised: 42"<br>Depth: 42"<br>Depth w/ Recliner: 62" | \$8,767 | \$9,742 | \$10,718           | \$11,788                                            | \$12,969 | \$15,695                   |
| 0415      | SXLHM/RAF<br>SXRHM/LAF | Right Arm Facing Small<br>Chaise<br>Left Arm Facing Small<br>Chaise<br>incl Motorized Head Mechanism<br>Width: 43"<br>Height: 32"<br>Depth: 67"                                                                                                            | \$5,316 | \$5,907 | \$6,494            | \$7,141                                             | \$7,854  | \$9,497                    |