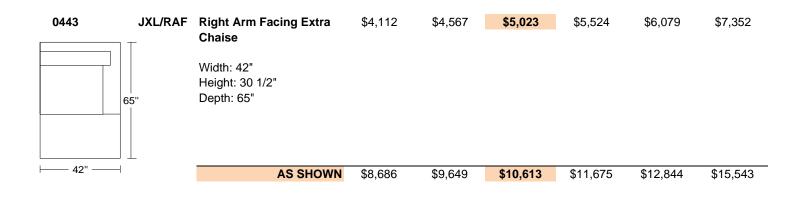

## Model 0443 Belvedere

Leather Eurosoft 7525 w/ Antique Brass Feet

| Model No. | Item No. | Dimensions           | Retail  |         |                    |                                                     |         |                            |
|-----------|----------|----------------------|---------|---------|--------------------|-----------------------------------------------------|---------|----------------------------|
|           |          |                      | Α       | В       | С                  | D                                                   | E       | F                          |
|           |          |                      | Madras  | Orvieto | EuroSoft/<br>Marmo | King/<br>Spesso/<br>Native/<br>Heritage/<br>Vintage | Marco   | Mimosa/<br>Klar/<br>Nubuck |
| 0443      | 3RA/LAF  | Left Arm Facing Mid- | \$4,574 | \$5,082 | \$5,590            | \$6,151                                             | \$6,765 | \$8,191                    |
|           |          | Sofa                 |         |         |                    |                                                     |         |                            |