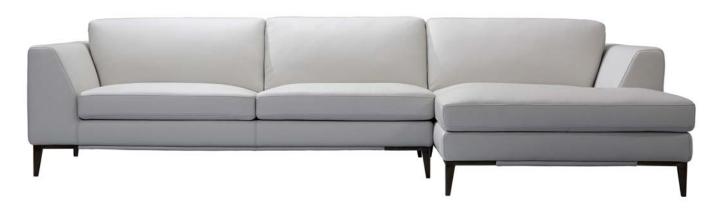

## Model 0443 Belvedere

Leather Eurosoft 7525 w/ Antique Brass Feet

| Model No. | Item No. | Dimensions           | Retail  |         |                    |                                                     |         |                            |
|-----------|----------|----------------------|---------|---------|--------------------|-----------------------------------------------------|---------|----------------------------|
|           |          |                      | Α       | В       | С                  | D                                                   | E       | F                          |
|           |          |                      | Madras  | Orvieto | EuroSoft/<br>Marmo | King/<br>Spesso/<br>Native/<br>Heritage/<br>Vintage | Marco   | Mimosa/<br>Klar/<br>Nubuck |
| 0443      | 3RA/LAF  | Left Arm Facing Mid- | \$4,574 | \$5,082 | \$5,590            | \$6,151                                             | \$6,765 | \$8,191                    |
|           |          | Sofa                 |         |         |                    |                                                     |         |                            |