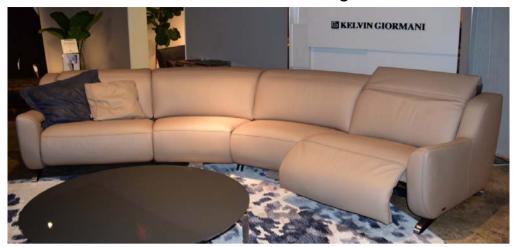

## Model 0557 Marino

Leather Orvieto 9409 w/ 0573 Stitch; Metal Legs in Brushed Stainless Steel

| Model No. | Item No.       | Dimensions                                                                                               | SAMPLE PRICE                     |
|-----------|----------------|----------------------------------------------------------------------------------------------------------|----------------------------------|
| 0557      | 1.5LAHMEBE/RAF | Right Arm Facing Oversize Chair incl 1 Motorized Head Mechanisms & 1 Reclining Seat w/ Electrical Switch | <del>6,164</del><br><b>2,055</b> |
| нм        |                | Width: 40 1/2"<br>Height: 33"                                                                            |                                  |
| EB        | 1.5CR (QTY 2)  | Height w/ HM Raised: 41"<br>Depth: 44 1/2"                                                               |                                  |
| 0557      |                | Depth w/ Recliner: 61"  Curved Armless Oversize Chair                                                    | <del>8,012</del>                 |
| 43½"      | 1.5CK (Q11 2)  | Width: 25"- 45 1/2" Height: 33" Depth: 43 1/2"                                                           | 2,671                            |
| 0557      | 1.5LAHMEBE/RAF | Right Arm Facing Oversize Chair incl 1 Motorized Head Mechanisms & 1                                     | <del>6,164</del><br>2,055        |
| нм        |                | Reclining Seat w/ Electrical Switch                                                                      | 2,055                            |
| ЕВ        |                | Width: 40 1/2" Height: 33" Height w/ HM Raised: 41"                                                      |                                  |
| 401/2"    |                | Depth: 44 1/2"  Depth w/ Recliner: 61"                                                                   |                                  |
| 0557      | UPCHARGE       | 3% UPCHARGE FOR LARGE STITCH                                                                             | 610<br>203                       |
|           |                | AS SHOWN                                                                                                 | <del>20,951</del><br>6,984       |