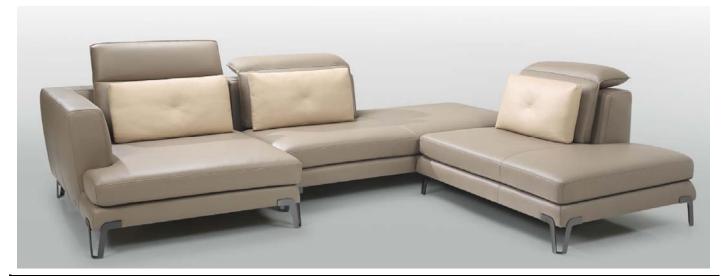

## **KELVIN GIORMANI COLLECTION**

Model 0615 Park

Leather Eurosoft 7515 w/ Front Pillows in 7508 w/ all Stitching in 7508; Legs in Brushed Stainless Steel

| Model No. | Item No.       | Dimensions                              | SAMPLE PRICE      |
|-----------|----------------|-----------------------------------------|-------------------|
| 0615      | DXRHM/LAF      | Leaf Arm Facing Short Chaise w/ Head    | <del>5,367</del>  |
| НМ        |                | Mechanism                               | 1,789             |
|           | 」<br>」<br>54½" | Width: 47"                              |                   |
|           | 54/2           | Height: 33 1/2"                         |                   |
|           |                | Depth: 54 1/2"                          |                   |
| 47"       |                |                                         |                   |
| 0615      | 4NCLHM/RSF     | Armless Right Side Facing Bumper End w/ | <del>7,371</del>  |
|           |                | Head Mechanism                          | 2,457             |
| НМ        |                |                                         |                   |
|           | 43"            | Width: 76 1/2"                          |                   |
|           |                | Height: 33 1/2"<br>Depth: 43"           |                   |
| 763       | /2" <u> </u>   | рерш. 43                                |                   |
| 0615      | 3NLHM/RSF      | Armless Right Side Facibng Bumper End   | <del>5,301</del>  |
|           |                | Mid-Sofa w/ Head Mechansim              | 1,767             |
| НМ        |                |                                         |                   |
|           |                | Width: 53"<br>Height: 33 1/2"           |                   |
|           |                | Depth: 43"                              |                   |
| 53" —     | I              | As Shown:                               | <del>18,039</del> |
|           |                |                                         | 6,013             |