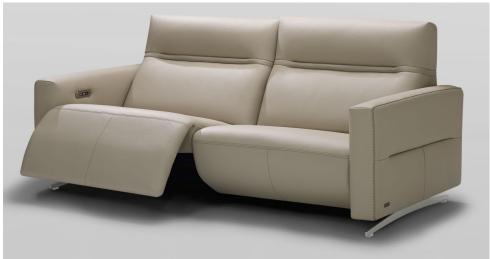

## Model 0662BM1 Tutti II

Leather Eurosoft 7523 w/ Contrast Stitch 9415 & Brushed Stainless Steel Feet

|           |          |                                | Retail                       |                                                 |                                          |          |
|-----------|----------|--------------------------------|------------------------------|-------------------------------------------------|------------------------------------------|----------|
|           |          |                                | В                            | С                                               | D                                        | Е        |
| Model No. | Item No. | Dimensions                     | Orvieto / A1 &<br>B1 Fabrics | EuroSoft /<br>Marmo/ Spesso/<br>C1 & D1 Fabrics | Neobuck/<br>Mastrotto/<br>Ricco/ Vintage | Marco    |
| 0662BM1   | 3DHMEBE  | Mid-Sofa w/ 2 Motorized HM & 2 | \$14,170                     | \$15,589                                        | \$17,151                                 | \$18,863 |
|           |          | Reclining Seats w/ Electrical  |                              |                                                 |                                          |          |

HM HM 39"
EB EB

Width: 82" Height: 38 1/2" Depth: 39"

**Switches** 

Depth w/ Recliner: 59 1/2"

**AS SHOWN** \$14,170 **\$15,589** \$17,151 \$18,863