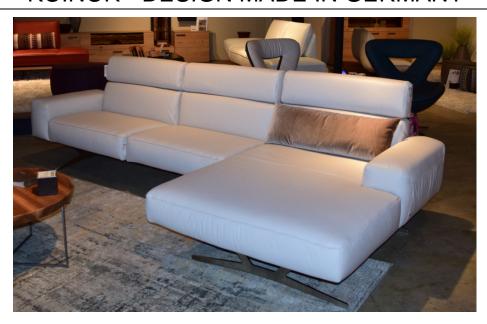

## LEATHER A TARA - CRYSTAL W/ PLATFORM IN LEATHER A TARA - NOIR; LEGS IN SATIN NICKEL

| MODEL    | ITEM #     | DESCRIPTION / DIMENSIONS                                                                                                                                  | SAMPLE PRICE                |
|----------|------------|-----------------------------------------------------------------------------------------------------------------------------------------------------------|-----------------------------|
|          |            |                                                                                                                                                           | LEATHER GRADE LEATHER COLOR |
|          |            |                                                                                                                                                           | A-TARA CRYSTAL & NOIR       |
| MONROE   | CLX        | Left Arm Facing Sofa w/ Left, Right & Swivel<br>Movement, Back & Head Mechanism                                                                           | 14,454                      |
| 7 7      |            | incl Stopper Button                                                                                                                                       | 4,818                       |
| 4 14 14  |            | Width: 81 7/8" Min Height: 25 5/8" Max Height: 38 1/4" Min Depth: 36 1/4" Max Depth: 54" Seat Height: 17 3/8" Min Seat Depth: 24" Max Seat Depth: 26 3/4" |                             |
| MONROE   | MONROE P2X | Right Arm Facing Medium Size Chaise w/<br>Left, Right & Swivel Movement, Back & Head                                                                      | <del>12,927</del>           |
| <u> </u> |            | Mechanism<br>incl Stopper Button                                                                                                                          | 4,309                       |
|          |            | Width: 46 1/2 Min Height: 25 5/8"" Max Height: 38 1/4" Depth: 65" Seat Height: 17 3/8"                                                                    |                             |
|          |            | As Shown:                                                                                                                                                 | <del>27.381</del>           |