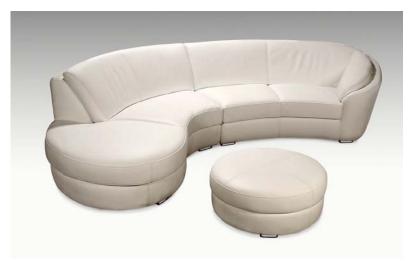

## Model 0105 Rusco I

Leather Orvieto 9470 w/ Polished Stainless Steel Feet

|   | Model No. | Item No. | Dimensions                 | Retail  |                    |                                                                |         |              |
|---|-----------|----------|----------------------------|---------|--------------------|----------------------------------------------------------------|---------|--------------|
|   |           |          |                            | В       | С                  | D                                                              | E       | G            |
|   |           |          |                            | Orvieto | EuroSoft/<br>Marmo | King/ Spesso/<br>Mastrotto/<br>Native/<br>Heritage/<br>Vintage | Marco   | Nubuck/ Klar |
| • | 0105      | 3NR/LAF  | Left Arm Facing Bumper End | \$4,471 | \$4.941            | \$5.450                                                        | \$6.011 | \$7.309      |

63"

3NL/RAF

Mid-Sofa **Right Arm Facing Bumper End** Mid-Sofa

Width: 52 1/2" Height: 31" Depth: 63"

0105

0105

521/2

3BL/RAF

**Right Arm Facing Curved Mid-**Sofa

\$4,729

\$5,753

\$5,214

\$6,345

\$7,711

LAF

RT3

Left Arm Facing Curved Mid-Sofa

Width: 64 1/2" Height: 31" Depth: 54"

|       | 3BR/L |
|-------|-------|
|       |       |
|       |       |
| 64½"— | ———   |

| As Shown:           | \$9,199 | \$10,155 | \$11,203 | \$12,357 | \$15,021 |
|---------------------|---------|----------|----------|----------|----------|
|                     |         |          |          |          |          |
|                     |         |          |          |          |          |
| Large Round Ottoman | \$1,427 | \$1,571  | \$1,731  | \$1,905  | \$2,315  |