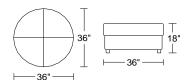

Left Arm Facing Curved Mid-Sofa

Width: 64 1/2" Height: 31" Depth: 54"

|       | 3BR/L |
|-------|-------|
|       |       |
|       |       |
| 64½"— | ———   |

| As Shown:           | \$9,199 | \$10,155 | \$11,203 | \$12,357 | \$15,021 |
|---------------------|---------|----------|----------|----------|----------|
|                     |         |          |          |          |          |
|                     |         |          |          |          |          |
| Large Round Ottoman | \$1,427 | \$1,571  | \$1,731  | \$1,905  | \$2,315  |

Width: 36" Height: 18" Depth: 36"