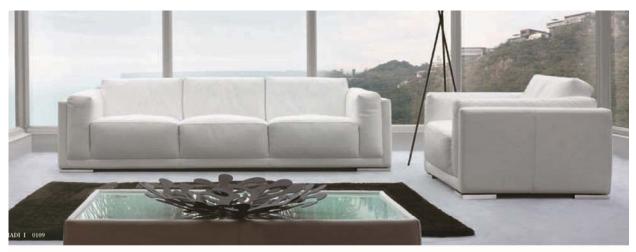

## Model 0109 Pradi I

Leather Orvieto 9470 w/ Polished Stainless Steel Feet

|           |          | Dimensions          | Retail  |                    |                                                                |         |              |
|-----------|----------|---------------------|---------|--------------------|----------------------------------------------------------------|---------|--------------|
|           |          |                     | В       | С                  | D                                                              | E       | G            |
| Model No. | Item No. |                     | Orvieto | EuroSoft/<br>Marmo | King/ Spesso/<br>Mastrotto/<br>Native/<br>Heritage/<br>Vintage | Marco   | Nubuck/ Klar |
| 0109      | 3D3      | Mid-Sofa w/ 3 Seats | \$7.127 | \$7.863            | \$8.660                                                        | \$9.541 | \$11.590     |