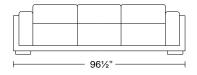

Width: 96 1/2" Height: 29 1/2" Depth: 36 1/2"

0109

1D

• •

Chair

\$3,643

\$4,008

\$4,410