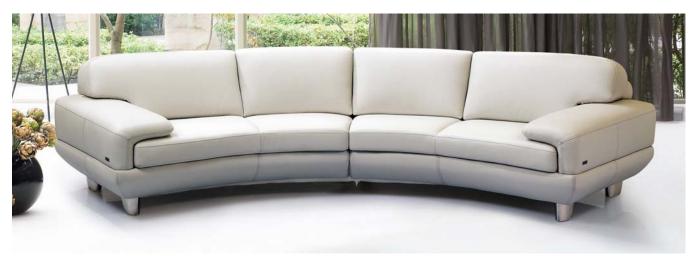

## Model 0361 Palma

Leather Eurosoft 7525 w/ Polished Stainless Steel Feet

| Model No. | Item No. | Dimensions                  | Retail  |                    |                                                                |         |              |
|-----------|----------|-----------------------------|---------|--------------------|----------------------------------------------------------------|---------|--------------|
|           |          |                             | В       | С                  | D                                                              | E       | G            |
|           |          |                             | Orvieto | EuroSoft/<br>Marmo | King/ Spesso/<br>Mastrotto/<br>Native/<br>Heritage/<br>Vintage | Marco   | Nubuck/ Klar |
| 0361      | 3BR/LAF  | Left Arm Facing Curved Mid- | \$4.865 | \$5.366            | \$5.920                                                        | \$6.527 | \$7.939      |

Width: 65" Height: 30 1/2" Depth: 58 1/2"

Sofa

0361

3BL/RAF

Right Arm Facing Curved Mid-Sofa \$5,366

\$4,865

\$5,920

\$6,527

\$7,939

Width: 65" Height: 30 1/2" Depth: 58 1/2"

**AS SHOWN** \$9,730 **\$10,732** \$11,840 \$13,055 \$15,878