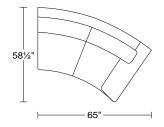

Width: 65" Height: 30 1/2" Depth: 58 1/2"

Sofa

0361

3BL/RAF

Right Arm Facing Curved Mid-Sofa \$5,366

\$4,865

\$5,920

\$6,527

\$7,939

Width: 65" Height: 30 1/2" Depth: 58 1/2"

**AS SHOWN** \$9,730 **\$10,732** \$11,840 \$13,055 \$15,878