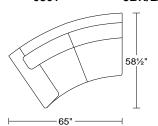

## Model 0361 Palma

Leather Eurosoft 7525 w/ Polished Stainless Steel Feet

| Model No. | Item No. | Dimensions                  | Retail  |                    |                                                                |         |              |
|-----------|----------|-----------------------------|---------|--------------------|----------------------------------------------------------------|---------|--------------|
|           |          |                             | В       | С                  | D                                                              | E       | G            |
|           |          |                             | Orvieto | EuroSoft/<br>Marmo | King/ Spesso/<br>Mastrotto/<br>Native/<br>Heritage/<br>Vintage | Marco   | Nubuck/ Klar |
| 0361      | 3BR/LAF  | Left Arm Facing Curved Mid- | \$4.865 | \$5.366            | \$5.920                                                        | \$6.527 | \$7.939      |

Width: 65" Height: 30 1/2" Depth: 58 1/2"

Sofa

0361

3BL/RAF

Right Arm Facing Curved Mid-Sofa \$5,366

\$4,865

\$5,920

\$6,527