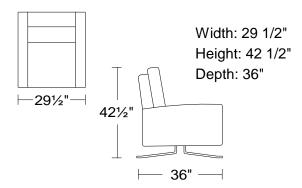

## Manual Recliner Chair Model AC40 Preci

Leather Orvieto 9409 w/ Polished Stainless Steel Base

| Model No. | Item No. | Dimensions      | Retail  |                    |                                                             |         |              |
|-----------|----------|-----------------|---------|--------------------|-------------------------------------------------------------|---------|--------------|
|           |          |                 | В       | С                  | D                                                           | E       | G            |
|           |          |                 | Orvieto | EuroSoft/<br>Marmo | King/ Spesso/<br>Mastrotto/<br>Native/ Heritage/<br>Vintage | Marco   | Nubuck/ Klar |
| AC40      | 1D       | Manual Recliner | \$4.645 | \$5.116            | \$5.639                                                     | \$6.216 | \$7.544      |