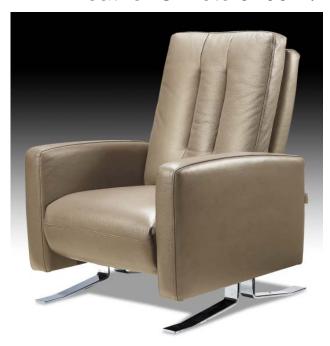

## Manual Recliner Chair Model AC40 Preci

Leather Orvieto 9409 w/ Polished Stainless Steel Base

| Model No. | Item No. | Dimensions      | Retail  |                    |                                                             |         |              |
|-----------|----------|-----------------|---------|--------------------|-------------------------------------------------------------|---------|--------------|
|           |          |                 | В       | С                  | D                                                           | E       | G            |
|           |          |                 | Orvieto | EuroSoft/<br>Marmo | King/ Spesso/<br>Mastrotto/<br>Native/ Heritage/<br>Vintage | Marco   | Nubuck/ Klar |
| AC40      | 1D       | Manual Recliner | \$4.645 | \$5.116            | \$5.639                                                     | \$6.216 | \$7.544      |

**As Shown:** \$4,645 \$5,116 \$5,639 \$6,216 \$7,544