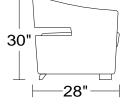

## PLANUM QUICK SHIP PROGRAM Model AC62 Taos

Leather Orvieto 9409 w/ Espresso Wood Feet

|           | Item No. | Dimensions                              | Retail  |                    |                                                             |         |              |  |
|-----------|----------|-----------------------------------------|---------|--------------------|-------------------------------------------------------------|---------|--------------|--|
| Model No. |          |                                         | В       | С                  | D                                                           | E       | G            |  |
|           |          |                                         | Orvieto | EuroSoft/<br>Marmo | King/ Spesso/<br>Mastrotto/<br>Native/ Heritage/<br>Vintage | Marco   | Nubuck/ Klar |  |
| AC62      | 1D       | Chair                                   | \$2,062 | \$2,280            | \$2,519                                                     | \$2,781 | \$3,383      |  |
| 28"-      | 28"      | Width: 28"<br>Height: 30"<br>Depth: 28" |         |                    |                                                             |         |              |  |
| $\top$    |          |                                         |         |                    |                                                             |         |              |  |