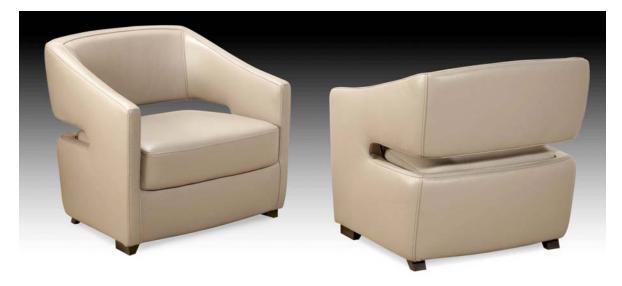

## PLANUM QUICK SHIP PROGRAM Model AC62 Taos

Leather Orvieto 9409 w/ Espresso Wood Feet

|           | Item No. | Dimensions                              | Retail  |                    |                                                             |         |              |  |
|-----------|----------|-----------------------------------------|---------|--------------------|-------------------------------------------------------------|---------|--------------|--|
| Model No. |          |                                         | В       | С                  | D                                                           | E       | G            |  |
|           |          |                                         | Orvieto | EuroSoft/<br>Marmo | King/ Spesso/<br>Mastrotto/<br>Native/ Heritage/<br>Vintage | Marco   | Nubuck/ Klar |  |
| AC62      | 1D       | Chair                                   | \$2,062 | \$2,280            | \$2,519                                                     | \$2,781 | \$3,383      |  |
| 28"-      | 28"      | Width: 28"<br>Height: 30"<br>Depth: 28" |         |                    |                                                             |         |              |  |
| $\top$    |          |                                         |         |                    |                                                             |         |              |  |