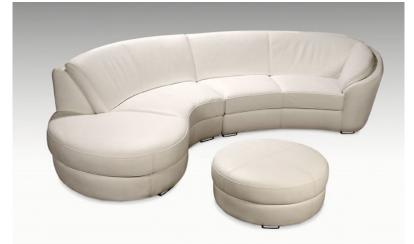

## **PLANUM QUICK SHIP PROGRAM**

Model 0105 Rusco I

Leather Orvieto 9470 w/ Polished Stainless Steel Feet

|           |              | Dimensions                                                | Retail  |                            |                                    |          |
|-----------|--------------|-----------------------------------------------------------|---------|----------------------------|------------------------------------|----------|
| Model No. | ltem No.     |                                                           | В       | С                          | D                                  | E        |
|           |              |                                                           | Orvieto | EuroSoft/<br>Marmo/ Spesso | King/ Mastrotto/<br>Ricco/ Vintage | Marco    |
| 0105      | 3NR/LAF      | Left Arm Facing Bumper End                                | \$4,471 | \$4,941                    | \$5,450                            | \$6,011  |
|           | Τ            | Mid-Sofa                                                  |         |                            |                                    |          |
| 63"       |              | Right Arm Facing Bumper End<br>Mid-Sofa<br>Width: 52 1/2" |         |                            |                                    |          |
| 521/2"    |              | Height: 31"<br>Depth: 63"                                 |         |                            |                                    |          |
| 0105      | 3BL/RAF      | Right Arm Facing Curved Mid-                              | \$4,729 | \$5,214                    | \$5,753                            | \$6,345  |
|           | 3BR/LAF      | Sofa<br>Left Arm Facing Curved Mid-                       |         |                            |                                    |          |
|           | JDIVEA       | Sofa                                                      |         |                            |                                    |          |
|           | $\sim$       |                                                           |         |                            |                                    |          |
|           |              | Width: 64 1/2"<br>Height: 31"                             |         |                            |                                    |          |
|           |              | Depth: 54"                                                |         |                            |                                    |          |
| ⊢64½"     |              |                                                           |         |                            |                                    |          |
|           |              | As Shown:                                                 | \$9,199 | \$10,155                   | \$11,203                           | \$12,357 |
|           |              |                                                           |         |                            |                                    |          |
| 0105      | RT3          | Large Round Ottoman                                       | \$1,579 | \$1,738                    | \$1,920                            | \$2,110  |
|           | <br><br><br> | Width: 36"<br>Height: 18"<br>Depth: 36"                   |         |                            |                                    |          |