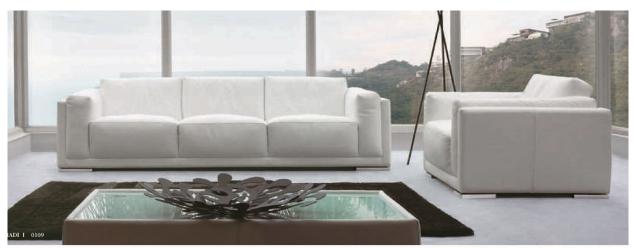

## Model 0109 Pradi I

Leather Orvieto 9470 w/ Polished Stainless Steel Feet

|           | Item No. | Dimensions          | Retail  |                            |                                    |         |
|-----------|----------|---------------------|---------|----------------------------|------------------------------------|---------|
|           |          |                     | В       | С                          | D                                  | E       |
| Model No. |          |                     | Orvieto | EuroSoft/ Marmo/<br>Spesso | King/ Mastrotto/<br>Ricco/ Vintage | Marco   |
| 0109      | 3D3      | Mid-Sofa w/ 3 Seats | \$7.127 | \$7.863                    | \$8,660                            | \$9.541 |

441/2"

Width: 96 1/2" Height: 29 1/2" Depth: 36 1/2"

0109

1D

Chair

\$3,643

\$4,008

\$4,410

\$4,850

Width: 44 1/2" Height: 29 1/2" Depth: 36 1/2"

As Shown:

\$10,770

\$11,871

\$13,070

\$14,391