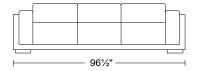

441/2"

Width: 96 1/2" Height: 29 1/2" Depth: 36 1/2"

0109

1D

Chair

\$3,643

\$4,008

\$4,410