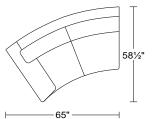

Width: 65" Height: 30 1/2" Depth: 58 1/2"

0361 3BL/RAF

58½"

Right Arm Facing Curved Mid-Sofa \$4,865

\$5,366

\$5,920

\$6,527

Width: 65" Height: 30 1/2" Depth: 58 1/2"