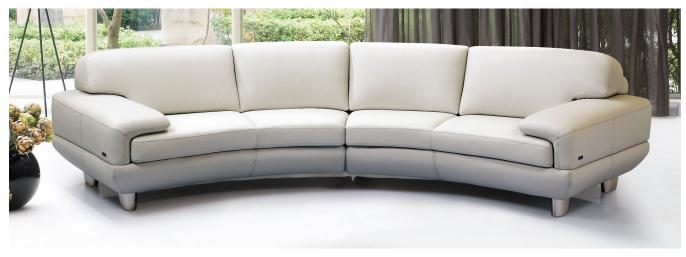

## Model 0361 Palma

Leather Eurosoft 7525 w/ Polished Stainless Steel Feet

| Model No. | Item No. | Dimensions                  | Retail  |                            |                                    |         |
|-----------|----------|-----------------------------|---------|----------------------------|------------------------------------|---------|
|           |          |                             | В       | С                          | D                                  | E       |
|           |          |                             | Orvieto | EuroSoft/<br>Marmo/ Spesso | King/ Mastrotto/<br>Ricco/ Vintage | Marco   |
| 0361      | 3BR/LAF  | Left Arm Facing Curved Mid- | \$4,865 | \$5,366                    | \$5,920                            | \$6,527 |
|           | — T      | Sofa                        |         |                            |                                    |         |

**AS SHOWN** 

\$9,730

\$10,732

\$11,840

\$13,055