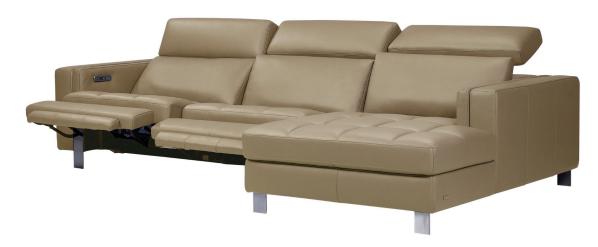

## Model 0415 Vici II

Leather Orvieto 9409 w/ Brushed Stainless Steel Feet

|           |              |                           | Retail   |                            |                                       |          |
|-----------|--------------|---------------------------|----------|----------------------------|---------------------------------------|----------|
|           |              |                           | В        | С                          | D                                     | E        |
| Model No. | Item No.     | Dimensions                | Orvieto  | EuroSoft/<br>Marmo/ Spesso | King/<br>Mastrotto/<br>Ricco/ Vintage | Marco    |
| 0415      | 3RAHMEBE/LAF | Left Arm Facing Mid-Sofa  | \$11,036 | \$12,159                   | \$13,389                              | \$14,747 |
|           | 3LAHMEBE/RAF | Right Arm Facing Mid-Sofa |          |                            |                                       |          |

incl Motorized Head Mechanisms & 2 Reclining Seats w/ Electrical Switch & Button Switch

Width: 78" Height: 32"

Height w/ HM Raised: 42"

Depth: 42"

Depth w/ Recliner: 62"

0415 SXLHM/RAF

SXRHM/LAF

HM