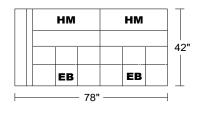

incl Motorized Head Mechanisms & 2 Reclining Seats w/ Electrical Switch & Button Switch

Width: 78" Height: 32"

Height w/ HM Raised: 42"

Depth: 42"

Depth w/ Recliner: 62"

0415 SXLHM/RAF

SXRHM/LAF

HM