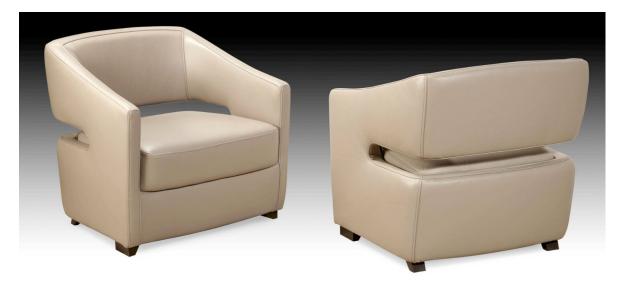

## PLANUM QUICK SHIP PROGRAM Model AC62 Taos

## Leather Orvieto 9409 w/ Espresso Wood Feet

| Model No. | ltem No. | Dimensions                              | Retail  |                            |                                    |         |
|-----------|----------|-----------------------------------------|---------|----------------------------|------------------------------------|---------|
|           |          |                                         | В       | С                          | D                                  | E       |
|           |          |                                         | Orvieto | EuroSoft/<br>Marmo/ Spesso | King/ Mastrotto/<br>Ricco/ Vintage | Marco   |
| AC62      | 1D       | Chair                                   | \$2,269 | \$2,509                    | \$2,773                            | \$3,060 |
| 28"       |          | Width: 28"<br>Height: 30"<br>Depth: 28" |         |                            |                                    |         |
| 30"<br>   |          |                                         |         | 40.500                     | <b>40 770</b>                      | 40.000  |
| 20 -      |          | As Shown:                               | \$2,269 | \$2,509                    | \$2,773                            | \$3,060 |